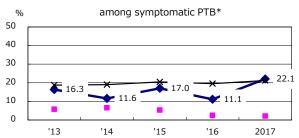

| Trends                        | '13  | '14  | '15  | '16  | 2017 |
|-------------------------------|------|------|------|------|------|
| Notified cases                | 420  | 426  | 441  | 348  | 347  |
| Rate per 100,000 population   | 13.1 | 13.3 | 13.8 | 10.9 | 10.8 |
| Sputum smear +ve. PTB         | 172  | 167  | 163  | 133  | 128  |
| Rate per 100,000 population   | 5.4  | 5.2  | 5.1  | 4.2  | 4.0  |
| Latent Tuberculosis Infection | 161  | 211  | 228  | 177  | 172  |
| Rate per 100,000 population   | 5.0  | 6.6  | 7.1  | 5.5  | 5.4  |



## Proportion of cases with total diagnosis delay(> 3 mths)









60.1

58.4

61.4

2017

53.5

‡ Excluding

unknown Tx(%)

PTB: pulmonary TB '14 '16 † Excluding 60.9

unknown delay(%)





Proportion of TX with HRZ-E/S among all forms



Median duration of treatment of all forms and hospitalization among PTB





'13

1.8

'14

1.8

'15

1.8

3.1

2017

2.7