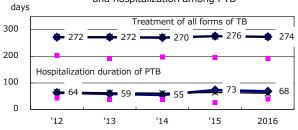

PTB: pulmonary TB '14 '16 † Excluding 60.9

unknown delay(%)

Proportion of TX with HRZ-E/S among all forms

Median duration of treatment of all forms and hospitalization among PTB

'13

1.8

'14

1.8