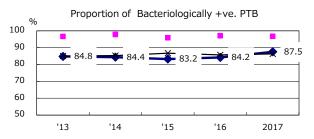

| Trends                        | '13  | '14  | '15  | '16  | 2017 |
|-------------------------------|------|------|------|------|------|
| Notified cases                | 420  | 426  | 441  | 348  | 347  |
| Rate per 100,000 population   | 13.1 | 13.3 | 13.8 | 10.9 | 10.8 |
| Sputum smear +ve. PTB         | 172  | 167  | 163  | 133  | 128  |
| Rate per 100,000 population   | 5.4  | 5.2  | 5.1  | 4.2  | 4.0  |
| Latent Tuberculosis Infection | 161  | 211  | 228  | 177  | 172  |
| Rate per 100,000 population   | 5.0  | 6.6  | 7.1  | 5.5  | 5.4  |



## Proportion of cases with total diagnosis delay(> 3 mths)









60.1

58.4

61.4

2017

53.5

‡ Excluding

unknown Tx(%)

PTB: pulmonary TB '14 '16 † Excluding 60.9

unknown delay(%)





Proportion of TX with HRZ-E/S among all forms



Median duration of treatment of all forms and hospitalization among PTB





'13

1.8

'14

1.8

'15

1.8

3.1

2017

2.7