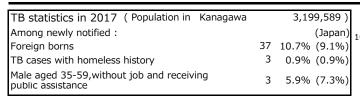

| Trends                        | '13  | '14  | '15  | '16  | 2017 |
|-------------------------------|------|------|------|------|------|
| Notified cases                | 420  | 426  | 441  | 348  | 347  |
| Rate per 100,000 population   | 13.1 | 13.3 | 13.8 | 10.9 | 10.8 |
| Sputum smear +ve. PTB         | 172  | 167  | 163  | 133  | 128  |
| Rate per 100,000 population   | 5.4  | 5.2  | 5.1  | 4.2  | 4.0  |
| Latent Tuberculosis Infection | 161  | 211  | 228  | 177  | 172  |
| Rate per 100,000 population   | 5.0  | 6.6  | 7.1  | 5.5  | 5.4  |



## Proportion of cases with total diagnosis delay(> 3 mths)









60.1

58.4

61.4

2017

53.5

‡ Excluding

unknown Tx(%)

PTB: pulmonary TB '14 '16 † Excluding 60.9

unknown delay(%)





Proportion of TX with HRZ-E/S among all forms



M