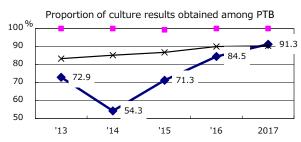

| Trends                        | '13  | '14  | '15  | '16  | 2017 |
|-------------------------------|------|------|------|------|------|
| Notified cases                | 420  | 426  | 441  | 348  | 347  |
| Rate per 100,000 population   | 13.1 | 13.3 | 13.8 | 10.9 | 10.8 |
| Sputum smear +ve. PTB         | 172  | 167  | 163  | 133  | 128  |
| Rate per 100,000 population   | 5.4  | 5.2  | 5.1  | 4.2  | 4.0  |
| Latent Tuberculosis Infection | 161  | 211  | 228  | 177  | 172  |
| Rate per 100,000 population   | 5.0  | 6.6  | 7.1  | 5.5  | 5.4  |



## Proportion of cases with total diagnosis delay(> 3 mths)









60.1

58.4

61.4

2017

53.5

‡ Excluding

unknown Tx(%)

PTB: pulmonary TB '14 '16 † Excluding 60.9

unknown delay(%)





Proportion of TX with HRZ-E/S among all forms



Median duration of treatment of all forms and hospitalization among PTB





'13

1.8

'14

1.8

'15

1.8

3.1

2017

2.7