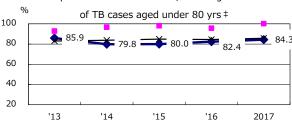

| Trends                        | '13  | '14  | '15  | '16  | 2017 |
|-------------------------------|------|------|------|------|------|
| Notified cases                | 420  | 426  | 441  | 348  | 347  |
| Rate per 100,000 population   | 13.1 | 13.3 | 13.8 | 10.9 | 10.8 |
| Sputum smear +ve. PTB         | 172  | 167  | 163  | 133  | 128  |
| Rate per 100,000 population   | 5.4  | 5.2  | 5.1  | 4.2  | 4.0  |
| Latent Tuberculosis Infection | 161  | 211  | 228  | 177  | 172  |
| Rate per 100,000 population   | 5.0  | 6.6  | 7.1  | 5.5  | 5.4  |