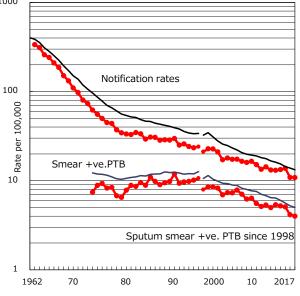

| Trends                        | '13  | '14  | '15  | '16  | 2017 |
|-------------------------------|------|------|------|------|------|
| Notified cases                | 420  | 426  | 441  | 348  | 347  |
| Rate per 100,000 population   | 13.1 | 13.3 | 13.8 | 10.9 | 10.8 |
| Sputum smear +ve. PTB         | 172  | 167  | 163  | 133  | 128  |
| Rate per 100,000 population   | 5.4  | 5.2  | 5.1  | 4.2  | 4.0  |
| Latent Tuberculosis Infection | 161  | 211  | 228  | 177  | 172  |
| Rate per 100,000 population   | 5.0  | 6.6  | 7.1  | 5.5  | 5.4  |