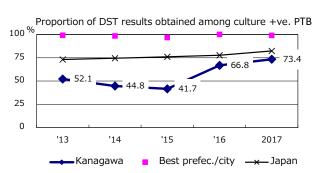

| Trends                        | '13  | '14  | '15  | '16  | 2017 |
|-------------------------------|------|------|------|------|------|
| Notified cases                | 420  | 426  | 441  | 348  | 347  |
| Rate per 100,000 population   | 13.1 | 13.3 | 13.8 | 10.9 | 10.8 |
| Sputum smear +ve. PTB         | 172  | 167  | 163  | 133  | 128  |
| Rate per 100,000 population   | 5.4  | 5.2  | 5.1  | 4.2  | 4.0  |
| Latent Tuberculosis Infection | 161  | 211  | 228  | 177  | 172  |
| Rate per 100,000 population   | 5.0  | 6.6  | 7.1  | 5.5  | 5.4  |



## Proportion of cases with total diagnosis delay(> 3 mths)









60.1

58.4

61.4

2017

53.5

‡ Excluding

unknown Tx(%)

PTB: pulmonary TB '14 '16 † Excluding 60.9

unknown delay(%)





Proportion of TX with HRZ-E/S among all forms



Median duration of treatment of all forms and hospitalization among PTB





'13

1.8

'14

1.8

'15

1.8

3.1

2017

2.7