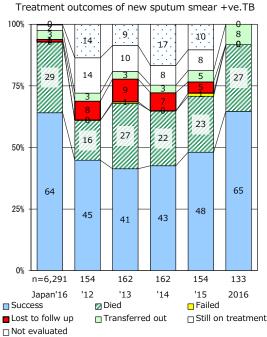

| Trends                        | '13  | '14  | '15  | '16  | 2017 |
|-------------------------------|------|------|------|------|------|
| Notified cases                | 420  | 426  | 441  | 348  | 347  |
| Rate per 100,000 population   | 13.1 | 13.3 | 13.8 | 10.9 | 10.8 |
| Sputum smear +ve. PTB         | 172  | 167  | 163  | 133  | 128  |
| Rate per 100,000 population   | 5.4  | 5.2  | 5.1  | 4.2  | 4.0  |
| Latent Tuberculosis Infection | 161  | 211  | 228  | 177  | 172  |
| Rate per 100,000 population   | 5.0  | 6.6  | 7.1  | 5.5  | 5.4  |