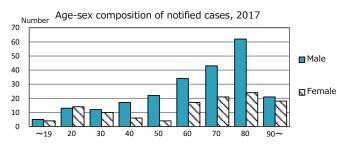

| Trends                        | '13  | '14  | '15  | '16  | 2017 |
|-------------------------------|------|------|------|------|------|
| Notified cases                | 420  | 426  | 441  | 348  | 347  |
| Rate per 100,000 population   | 13.1 | 13.3 | 13.8 | 10.9 | 10.8 |
| Sputum smear +ve. PTB         | 172  | 167  | 163  | 133  | 128  |
| Rate per 100,000 population   | 5.4  | 5.2  | 5.1  | 4.2  | 4.0  |
| Latent Tuberculosis Infection | 161  | 211  | 228  | 177  | 172  |
| Rate per 100,000 population   | 5.0  | 6.6  | 7.1  | 5.5  | 5.4  |



## Proportion of cases with total diagnosis delay(> 3 mths)









60.1

58.4

61.4

2017

53.5

‡ Excluding

unknown Tx(%)

PTB: pulmonary TB '14 '16 † Excluding 60.9

unknown delay(%)





Proportion of TX with HRZ-E/S among all forms



Median duration of treatment of all forms and hospitalization among PTB





'13

1.8

'14

1.8

'15

1.8

3.1

2017

2.7