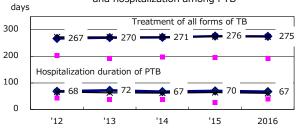

unknown delay(%)

Trends of TB notification rates, all forms and smear +ve.PTB

Proportion of TX with HRZ-E/S among all forms

Median duration of treatment of all forms and hospitalization among PTB

Treatment outcomes of new sputum smear +ve.TB