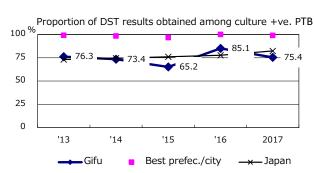

unknown delay(%)

Trends of TB notification rates, all forms and smear +ve.PTB

Proportion of TX with HRZ-E/S among all forms

Median duration of treatment of all forms and hospitalization among PTB

Treatment outcomes of new sputum smear +ve.TB