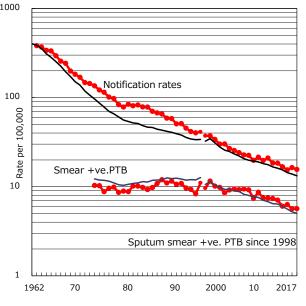

unknown delay(%)

Trends of TB notification rates, all forms and smear +ve.PTB

Proportion of TX with HRZ-E/S among all forms

Median duration of treatment of all forms and hospitalization among PTB

Treatment outcomes of new sputum smear +ve.TB