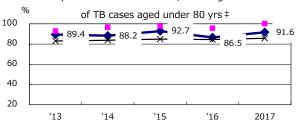

unknown delay(%)

Trends of TB notification rates, all forms and smear +ve.PTB

Proportion of TX with HRZ-E/S among all forms

Median duration of treatment of all forms and hospitalization among PTB

Treatment outcomes of new sputum smear +ve.TB