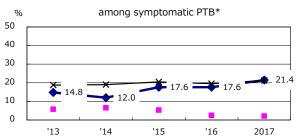

Proportion of cases with total diagnosis delay(> 3 mths)

PTB: pulmonary TB

+ Excluding '13 '14 '15 '16 2017

68.4

77.6

56.4

80.6

73.8

unknown delay(%)

Trends of TB notification rates, all forms and smear +ve.PTB

Proportion of TX with HRZ-E/S among all forms

2000

2017

Median duration of treatment of all forms and hospitalization among PTB