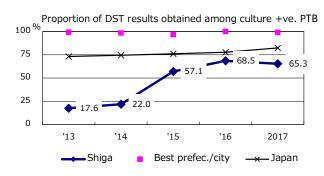

1962



25

| Trends                        | '13  | '14  | '15  | '16  | 2017 |
|-------------------------------|------|------|------|------|------|
| Notified cases                | 182  | 166  | 157  | 152  | 166  |
| Rate per 100,000 population   | 12.9 | 11.7 | 11.1 | 10.8 | 11.8 |
| Sputum smear +ve. PTB         | 74   | 62   | 68   | 55   | 57   |
| Rate per 100,000 population   | 5.2  | 4.4  | 4.8  | 3.9  | 4.0  |
| Latent Tuberculosis Infection | 91   | 61   | 59   | 94   | 80   |
| Rate per 100,000 population   | 6.4  | 4.3  | 4.2  | 6.7  | 5.7  |



Proportion of cases with total diagnosis delay(> 3 mths)









PTB: pulmonary TB

+ Excluding '13 '14 '15 '16 2017

68.4

77.6

56.4

80.6

73.8

unknown delay(%)



Trends of TB notification rates, all forms and smear +ve.PTB

Proportion of TX with HRZ-E/S among all forms

2000

2017



Median duration of treatment of all forms and hospitalization among PTB



Treatment outcomes of new sputum smear +ve.TB



'13

10.8

'14

2.6

6.6

'16

2.2

2017

1.1

‡ Excluding

unknown Tx(%)