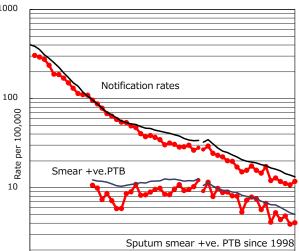

unknown delay(%)

Trends of TB notification rates, all forms and smear +ve.PTB

Proportion of TX with HRZ-E/S among all forms

2000

2017

Median duration of treatment of all forms and hospitalization among PTB