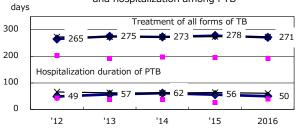

unknown delay(%)

Trends of TB notification rates, all forms and smear +ve.PTB

Proportion of TX with HRZ-E/S among all forms

2000

2017

Median duration of treatment of all forms and hospitalization among PTB