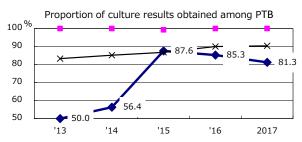

1962



25

| Trends                        | '13  | '14  | '15  | '16  | 2017 |
|-------------------------------|------|------|------|------|------|
| Notified cases                | 182  | 166  | 157  | 152  | 166  |
| Rate per 100,000 population   | 12.9 | 11.7 | 11.1 | 10.8 | 11.8 |
| Sputum smear +ve. PTB         | 74   | 62   | 68   | 55   | 57   |
| Rate per 100,000 population   | 5.2  | 4.4  | 4.8  | 3.9  | 4.0  |
| Latent Tuberculosis Infection | 91   | 61   | 59   | 94   | 80   |
| Rate per 100,000 population   | 6.4  | 4.3  | 4.2  | 6.7  | 5.7  |



Proportion of cases with total diagnosis delay(> 3 mths)









PTB: pulmonary TB

+ Excluding '13 '14 '15 '16 2017

68.4

77.6

56.4

80.6

73.8

unknown delay(%)



Trends of TB notification rates, all forms and smear +ve.PTB

Proportion of TX with HRZ-E/S among all forms

2000

2017



Median duration of treatment of all forms and hospitalization among PTB



Treatment outcomes of new sputum smear +ve.TB



'13

10.8

'14

2.6

6.6

'16

2.2

2017

1.1

‡ Excluding

unknown Tx(%)