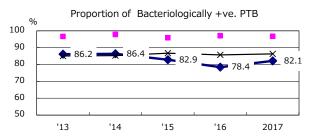

unknown delay(%)

Trends of TB notification rates, all forms and smear +ve.PTB

Proportion of TX with HRZ-E/S among all forms

2000

2017

Median duration of treatment of all forms and hospitalization among PTB