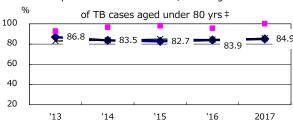

| '15  | '16  | 2017 |
|-------------------------------|------|------|------|------|------|
| Notified cases                | 182  | 166  | 157  | 152  | 166  |
| Rate per 100,000 population   | 12.9 | 11.7 | 11.1 | 10.8 | 11.8 |
| Sputum smear +ve. PTB         | 74   | 62   | 68   | 55   | 57   |
| Rate per 100,000 population   | 5.2  | 4.4  | 4.8  | 3.9  | 4.0  |
| Latent Tuberculosis Infection | 91   | 61   | 59   | 94   | 80   |
| Rate per 100,000 population   | 6.4  | 4.3  | 4.2  | 6.7  | 5.7  |



Proportion of cases with total diagnosis delay(> 3 mths)









PTB: pulmonary TB

+ Excluding '13 '14 '15 '16 2017

68.4

77.6

56.4

80.6

73.8

unknown delay(%)



Trends of TB notification rates, all forms and smear +ve.PTB

Proportion of TX with HRZ-E/S among all forms

2000

2017



Median duration of treatment of all forms and hospitalization among PTB



Treatment outcomes of new sputum smear +ve.TB



'13

10.8

'14

2.6

6.6

'16

2.2

2017

1.1

‡ Excluding

unknown Tx(%)