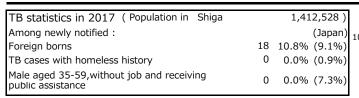

1962

25

| Trends                        | '13  | '14  | '15  | '16  | 2017 |
|-------------------------------|------|------|------|------|------|
| Notified cases                | 182  | 166  | 157  | 152  | 166  |
| Rate per 100,000 population   | 12.9 | 11.7 | 11.1 | 10.8 | 11.8 |
| Sputum smear +ve. PTB         | 74   | 62   | 68   | 55   | 57   |
| Rate per 100,000 population   | 5.2  | 4.4  | 4.8  | 3.9  | 4.0  |
| Latent Tuberculosis Infection | 91   | 61   | 59   | 94   | 80   |
| Rate per 100,000 population   | 6.4  | 4.3  | 4.2  | 6.7  | 5.7  |