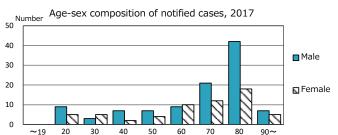

unknown delay(%)

Trends of TB notification rates, all forms and smear +ve.PTB

Proportion of TX with HRZ-E/S among all forms

2000

2017

Median duration of treatment of all forms and hospitalization among PTB