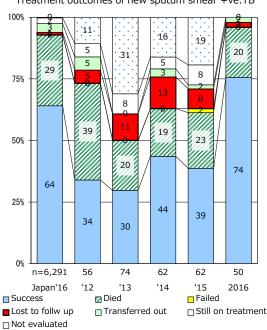

Treatment outcomes of new sputum smear +ve.TB

'13

10.8

'14

2.6

6.6

'16

2.2