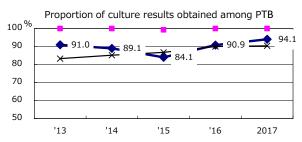

| Trends                        | '13  | '14  | '15  | '16  | 2017 |
|-------------------------------|------|------|------|------|------|
| Notified cases                | 729  | 706  | 617  | 559  | 572  |
| Rate per 100,000 population   | 18.1 | 17.6 | 15.4 | 14.1 | 14.4 |
| Sputum smear +ve. PTB         | 308  | 291  | 270  | 223  | 204  |
| Rate per 100,000 population   | 7.7  | 7.3  | 6.8  | 5.6  | 5.1  |
| Latent Tuberculosis Infection | 197  | 149  | 158  | 167  | 174  |
| Rate per 100,000 population   | 4.9  | 3.7  | 4.0  | 4.2  | 4.4  |



Proportion of cases with total diagnosis delay(> 3 mths)









PTB: pulmonary TB

† Excluding '13 '14 '15 '16 2017

18.3

23.0

21.0

27.1

9.2

unknown delay(%)





Proportion of TX with HRZ-E/S among all forms



Median duration of treatment of all forms and hospitalization among PTB



Treatment outcomes of new sputum smear +ve.TB



'13

1.4

0.6

'15

1.6

1.7

2017

0.7

‡ Excluding

unknown Tx(%)