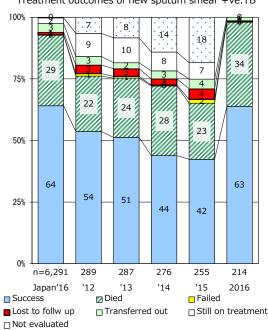

unknown delay(%)

Proportion of TX with HRZ-E/S among all forms

Median duration of treatment of all forms and hospitalization among PTB

Treatment outcomes of new sputum smear +ve.TB

'13

1.4

0.6

'15