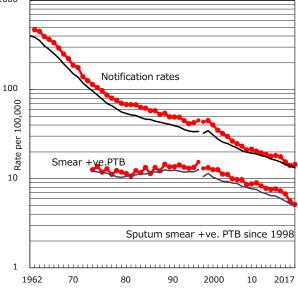

| Trends                        | '13  | '14  | '15  | '16  | 2017 |
|-------------------------------|------|------|------|------|------|
| Notified cases                | 729  | 706  | 617  | 559  | 572  |
| Rate per 100,000 population   | 18.1 | 17.6 | 15.4 | 14.1 | 14.4 |
| Sputum smear +ve. PTB         | 308  | 291  | 270  | 223  | 204  |
| Rate per 100,000 population   | 7.7  | 7.3  | 6.8  | 5.6  | 5.1  |
| Latent Tuberculosis Infection | 197  | 149  | 158  | 167  | 174  |
| Rate per 100,000 population   | 4.9  | 3.7  | 4.0  | 4.2  | 4.4  |