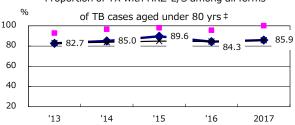

unknown delay(%)

Proportion of TX with HRZ-E/S among all forms

Median duration of treatment of all forms and hospitalization among PTB

Treatment outcomes of new sputum smear +ve.TB

'13

1.4

0.6

'15

1.6

1.7

2017

0.7

‡ Excluding

unknown Tx(%)