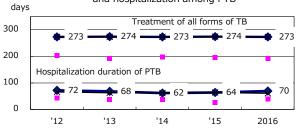

unknown delay(%)

Proportion of TX with HRZ-E/S among all forms

Median duration of treatment of all forms and hospitalization among PTB

Treatment outcomes of new sputum smear +ve.TB

'13

1.4

0.6

'15