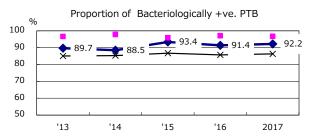

unknown delay(%)

Proportion of TX with HRZ-E/S among all forms

Median duration of treatment of all forms and hospitalization among PTB

Treatment outcomes of new sputum smear +ve.TB

'13

1.4

0.6

'15

1.6

1.7

2017

0.7

‡ Excluding

unknown Tx(%)