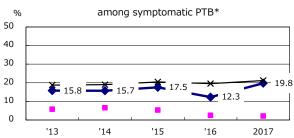

Proportion of cases with total diagnosis delay(> 3 mths)

PTB: pulmonary TB

† Excluding '13 '14 '15 '16 2017

18.3

23.0

21.0

27.1

9.2