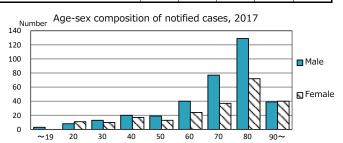

| Trends                        | '13  | '14  | '15  | '16  | 2017 |
|-------------------------------|------|------|------|------|------|
| Notified cases                | 729  | 706  | 617  | 559  | 572  |
| Rate per 100,000 population   | 18.1 | 17.6 | 15.4 | 14.1 | 14.4 |
| Sputum smear +ve. PTB         | 308  | 291  | 270  | 223  | 204  |
| Rate per 100,000 population   | 7.7  | 7.3  | 6.8  | 5.6  | 5.1  |
| Latent Tuberculosis Infection | 197  | 149  | 158  | 167  | 174  |
| Rate per 100,000 population   | 4.9  | 3.7  | 4.0  | 4.2  | 4.4  |



Proportion of cases with total diagnosis delay(> 3 mths)









PTB: pulmonary TB

† Excluding '13 '14 '15 '16 2017

18.3

23.0

21.0

27.1

9.2

unknown delay(%)





Proportion of TX with HRZ-E/S among all forms



Median duration of treatment of all forms and hospitalization among PTB



Treatment outcomes of new sputum smear +ve.TB



'13

1.4

0.6

'15

1.6

1.7

2017

0.7

‡ Excluding

unknown Tx(%)