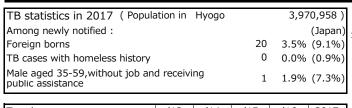

| Trends                        | '13  | '14  | '15  | '16  | 2017 |
|-------------------------------|------|------|------|------|------|
| Notified cases                | 729  | 706  | 617  | 559  | 572  |
| Rate per 100,000 population   | 18.1 | 17.6 | 15.4 | 14.1 | 14.4 |
| Sputum smear +ve. PTB         | 308  | 291  | 270  | 223  | 204  |
| Rate per 100,000 population   | 7.7  | 7.3  | 6.8  | 5.6  | 5.1  |
| Latent Tuberculosis Infection | 197  | 149  | 158  | 167  | 174  |
| Rate per 100,000 population   | 4.9  | 3.7  | 4.0  | 4.2  | 4.4  |