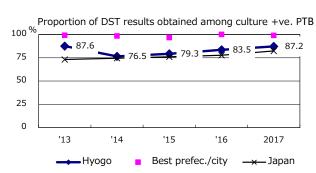

| Trends                        | '13  | '14  | '15  | '16  | 2017 |
|-------------------------------|------|------|------|------|------|
| Notified cases                | 729  | 706  | 617  | 559  | 572  |
| Rate per 100,000 population   | 18.1 | 17.6 | 15.4 | 14.1 | 14.4 |
| Sputum smear +ve. PTB         | 308  | 291  | 270  | 223  | 204  |
| Rate per 100,000 population   | 7.7  | 7.3  | 6.8  | 5.6  | 5.1  |
| Latent Tuberculosis Infection | 197  | 149  | 158  | 167  | 174  |
| Rate per 100,000 population   | 4.9  | 3.7  | 4.0  | 4.2  | 4.4  |



Proportion of cases with total diagnosis delay(> 3 mths)









PTB: pulmonary TB

† Excluding '13 '14 '15 '16 2017

18.3

23.0

21.0

27.1

9.2

unknown delay(%)





Proportion of TX with HRZ-E/S among all forms



Median duration of treatment of all forms and hospitalization among PTB



Treatment outcomes of new sputum smear +ve.TB



'13

1.4

0.6

'15

1.6

1.7

2017

0.7

‡ Excluding

unknown Tx(%)