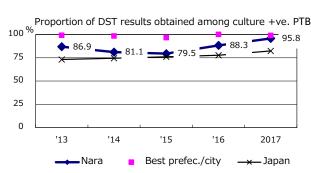

Notification rates

Notification rates

Smear +ve.PTB

Trends of TB notification rates, all forms and smear +ve.PTB

Median duration of treatment of all forms and hospitalization among PTB

Treatment of all forms of TB