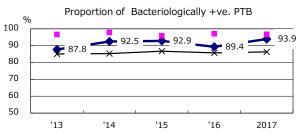

(0.9%)            |
| Male aged 35-59, without job and receiving public assistance | 0 | 0.0% (7.3%)            |

| -                             |      |      |      |      |      |
|-------------------------------|------|------|------|------|------|
| Trends                        | '13  | '14  | '15  | '16  | 2017 |
| Notified cases                | 244  | 230  | 230  | 191  | 171  |
| Rate per 100,000 population   | 17.6 | 16.7 | 16.8 | 14.2 | 12.7 |
| Sputum smear +ve. PTB         | 93   | 104  | 90   | 75   | 82   |
| Rate per 100,000 population   | 6.7  | 7.6  | 6.6  | 5.6  | 6.1  |
| Latent Tuberculosis Infection | 86   | 57   | 65   | 61   | 107  |
| Rate per 100,000 population   | 6.2  | 4.1  | 4.8  | 4.5  | 7.9  |



Proportion of cases with total diagnosis delay(> 3 mths)









PTB: pulmonary TB
+ Excluding '13 '14 '15 '16 2017

24.5

20.6

20.2

26.5

12.2

unknown delay(%)

Notification rates

Notification rates

Smear +ve.PTB

Trends of TB notification rates, all forms and smear +ve.PTB





Median duration of treatment of all forms and hospitalization among PTB

Treatment of all forms of TB

279

281

275

Hospitalization duration of PTB

55

60

52

47

56



| 50% -<br>25% -                         | 64     |   | 29<br>//////////////////////////////////// |      | 50 |     | 29<br>43 |    | 29<br>39                                     |    | 70 | _    |
|----------------------------------------|--------|---|--------------------------------------------|------|----|-----|----------|----|----------------------------------------------|----|----|------|
|