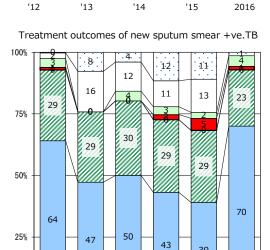

56

| 50% -<br>25% -                         | 64     |   | 29<br>//////////////////////////////////// |      | 50 |     | 29<br>43 |    | 29<br>39                                     |    | 70 | _    |
|----------------------------------------|--------|---|--------------------------------------------|------|----|-----|----------|----|----------------------------------------------|----|----|------|
| 0% -                                   |        |   |                                            |      |    |     |          |    |                                              |    |    |      |
|                                        | n=6,29 | 1 | 91                                         |      | 76 |     | 95       |    | 82                                           |    | 70 |      |
| Japan'16  ☐ Success ☐ Lost to follw up |        |   | _                                          | Died |    |     |          |    | '15 2016<br>□ Failed<br>□ Still on treatment |    |    | nent |
| □ Not evaluated                        |        |   |                                            |      |    |     |          |    |                                              |    |    |      |
| ‡ Excl                                 | uding  |   | - 1                                        | 13   |    | '14 |          | 15 |                                              | 16 | 2  | 2017 |