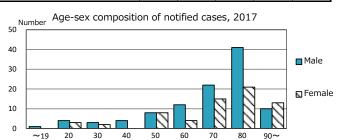

with homeless history                               | 0 | 0.0% (0.9%)            |
| Male aged 35-59, without job and receiving public assistance | 0 | 0.0% (7.3%)            |

| -                             |      |      |      |      |      |
|-------------------------------|------|------|------|------|------|
| Trends                        | '13  | '14  | '15  | '16  | 2017 |
| Notified cases                | 244  | 230  | 230  | 191  | 171  |
| Rate per 100,000 population   | 17.6 | 16.7 | 16.8 | 14.2 | 12.7 |
| Sputum smear +ve. PTB         | 93   | 104  | 90   | 75   | 82   |
| Rate per 100,000 population   | 6.7  | 7.6  | 6.6  | 5.6  | 6.1  |
| Latent Tuberculosis Infection | 86   | 57   | 65   | 61   | 107  |
| Rate per 100,000 population   | 6.2  | 4.1  | 4.8  | 4.5  | 7.9  |



Proportion of cases with total diagnosis delay(> 3 mths)









PTB: pulmonary TB
+ Excluding '13 '14 '15 '16 2017

24.5

20.6

20.2

26.5

12.2

unknown delay(%)

Notification rates

Notification rates

Smear +ve.PTB

Trends of TB notification rates, all forms and smear +ve.PTB





Median duration of treatment of all forms and hospitalization among PTB

Treatment of all forms of TB

279

281

275

Hospitalization duration of PTB

55

60

52

47

56



| 50% -<br>25% -                         | 64     |   | 29<br>//////////////////////////////////// |      | 50 |     | 29<br>43 |    | 29<br>39                                     |    | 70 | _    |
|----------------------------------------|--------|---|--------------------------------------------|------|----|-----|----------|----|-----