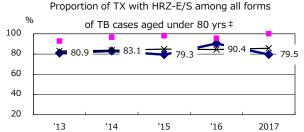

Notification rates

Notification rates

Smear +ve.PTB

Trends of TB notification rates, all forms and smear +ve.PTB

Median duration of treatment of all forms and hospitalization among PTB

Treatment of all forms of TB