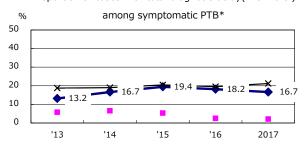

Proportion of cases with total diagnosis delay(> 3 mths)

PTB: pulmonary TB
+ Excluding '13 '14 '15 '16 2017

24.5

20.6

20.2

26.5

12.2

unknown delay(%)