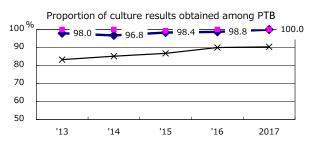

0.9%)            |
| Male aged 35-59, without job and receiving public assistance | 0 | 0.0% (7.3%)            |

| -                             |      |      |      |      |      |
|-------------------------------|------|------|------|------|------|
| Trends                        | '13  | '14  | '15  | '16  | 2017 |
| Notified cases                | 244  | 230  | 230  | 191  | 171  |
| Rate per 100,000 population   | 17.6 | 16.7 | 16.8 | 14.2 | 12.7 |
| Sputum smear +ve. PTB         | 93   | 104  | 90   | 75   | 82   |
| Rate per 100,000 population   | 6.7  | 7.6  | 6.6  | 5.6  | 6.1  |
| Latent Tuberculosis Infection | 86   | 57   | 65   | 61   | 107  |
| Rate per 100,000 population   | 6.2  | 4.1  | 4.8  | 4.5  | 7.9  |



Proportion of cases with total diagnosis delay(> 3 mths)









PTB: pulmonary TB
+ Excluding '13 '14 '15 '16 2017

24.5

20.6

20.2

26.5

12.2

unknown delay(%)

Notification rates

Notification rates

Smear +ve.PTB

Trends of TB notification rates, all forms and smear +ve.PTB





Median duration of treatment of all forms and hospitalization among PTB

Treatment of all forms of TB

279

281

275

Hospitalization duration of PTB

55

60

52

47

56



| 50% -<br>25% -                         | 64     |   | 29<br>//////////////////////////////////// |      | 50 |     | 29<br>43 |    | 29<br>39                                     |    | 70 | _    |
|----------------------------------------|--------|---|--------------------------------------------|------|----|-----|----------|----|----------------------------------------------|----|----|------|
| 0%