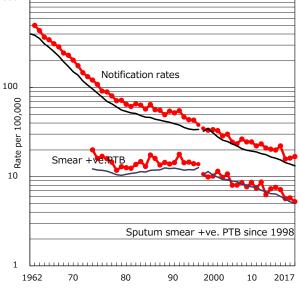

| =                             |      |      |      |      |      |
|-------------------------------|------|------|------|------|------|
| Trends                        | '13  | '14  | '15  | '16  | 2017 |
| Notified cases                | 278  | 307  | 217  | 218  | 227  |
| Rate per 100,000 population   | 19.9 | 22.1 | 15.7 | 16.1 | 16.8 |
| Sputum smear +ve. PTB         | 106  | 99   | 78   | 79   | 71   |
| Rate per 100,000 population   | 7.6  | 7.1  | 5.7  | 5.8  | 5.2  |
| Latent Tuberculosis Infection | 102  | 146  | 52   | 50   | 110  |
| Rate per 100,000 population   | 7.3  | 10.5 | 3.8  | 3.7  | 8.1  |