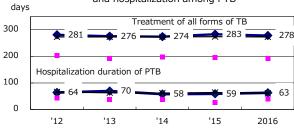

Proportion of TX with HRZ-E/S among all forms

Median duration of treatment of all forms and hospitalization among PTB

Treatment outcomes of new sputum smear +ve.TB

'13

2.6

0.6

1.8

'16