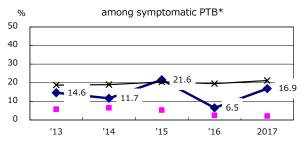

## Proportion of cases with total diagnosis delay(> 3 mths)

PTB: pulmonary TB '13 '14 '16 2017 † Excluding

52.5

44.4

35.7

37.4

51.5

unknown delay(%)