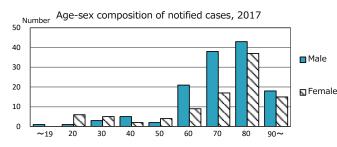

| =                             |      |      |      |      |      |
|-------------------------------|------|------|------|------|------|
| Trends                        | '13  | '14  | '15  | '16  | 2017 |
| Notified cases                | 278  | 307  | 217  | 218  | 227  |
| Rate per 100,000 population   | 19.9 | 22.1 | 15.7 | 16.1 | 16.8 |
| Sputum smear +ve. PTB         | 106  | 99   | 78   | 79   | 71   |
| Rate per 100,000 population   | 7.6  | 7.1  | 5.7  | 5.8  | 5.2  |
| Latent Tuberculosis Infection | 102  | 146  | 52   | 50   | 110  |
| Rate per 100,000 population   | 7.3  | 10.5 | 3.8  | 3.7  | 8.1  |