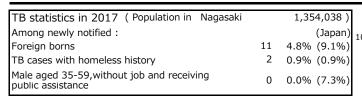

| =                             |      |      |      |      |      |
|-------------------------------|------|------|------|------|------|
| Trends                        | '13  | '14  | '15  | '16  | 2017 |
| Notified cases                | 278  | 307  | 217  | 218  | 227  |
| Rate per 100,000 population   | 19.9 | 22.1 | 15.7 | 16.1 | 16.8 |
| Sputum smear +ve. PTB         | 106  | 99   | 78   | 79   | 71   |
| Rate per 100,000 population   | 7.6  | 7.1  | 5.7  | 5.8  | 5.2  |
| Latent Tuberculosis Infection | 102  | 146  | 52   | 50   | 110  |
| Rate per 100,000 population   | 7.3  | 10.5 | 3.8  | 3.7  | 8.1  |