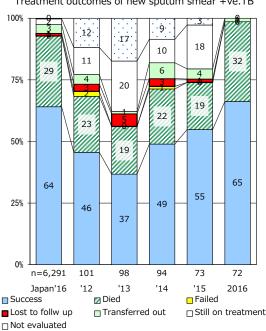

Proportion of TX with HRZ-E/S among all forms

Median duration of treatment of all forms and hospitalization among PTB

Treatment outcomes of new sputum smear +ve.TB

'13

2.6

0.6

1.8

'16