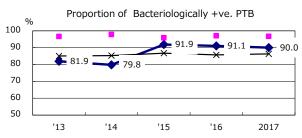

Proportion of TX with HRZ-E/S among all forms

Median duration of treatment of all forms and hospitalization among PTB

Treatment outcomes of new sputum smear +ve.TB

'13

2.6

0.6

1.8

'16

3.1

2017

2.6

‡ Excluding

unknown Tx(%)