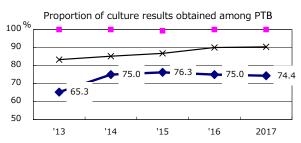

| =                             |      |      |      |      |      |
|-------------------------------|------|------|------|------|------|
| Trends                        | '13  | '14  | '15  | '16  | 2017 |
| Notified cases                | 278  | 307  | 217  | 218  | 227  |
| Rate per 100,000 population   | 19.9 | 22.1 | 15.7 | 16.1 | 16.8 |
| Sputum smear +ve. PTB         | 106  | 99   | 78   | 79   | 71   |
| Rate per 100,000 population   | 7.6  | 7.1  | 5.7  | 5.8  | 5.2  |
| Latent Tuberculosis Infection | 102  | 146  | 52   | 50   | 110  |
| Rate per 100,000 population   | 7.3  | 10.5 | 3.8  | 3.7  | 8.1  |



## Proportion of cases with total diagnosis delay(> 3 mths)









PTB: pulmonary TB '13 '14 '16 2017 † Excluding

52.5

44.4

35.7

37.4

51.5

unknown delay(%)





Proportion of TX with HRZ-E/S among all forms



Median duration of treatment of all forms and hospitalization among PTB



Treatment outcomes of new sputum smear +ve.TB



'13

2.6

0.6

1.8

'16

3.1

2017

2.6

‡ Excluding

unknown Tx(%)