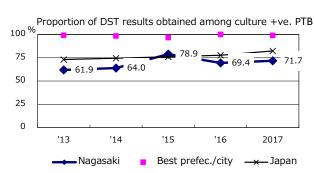

| =                             |      |      |      |      |      |
|-------------------------------|------|------|------|------|------|
| Trends                        | '13  | '14  | '15  | '16  | 2017 |
| Notified cases                | 278  | 307  | 217  | 218  | 227  |
| Rate per 100,000 population   | 19.9 | 22.1 | 15.7 | 16.1 | 16.8 |
| Sputum smear +ve. PTB         | 106  | 99   | 78   | 79   | 71   |
| Rate per 100,000 population   | 7.6  | 7.1  | 5.7  | 5.8  | 5.2  |
| Latent Tuberculosis Infection | 102  | 146  | 52   | 50   | 110  |
| Rate per 100,000 population   | 7.3  | 10.5 | 3.8  | 3.7  | 8.1  |



## Proportion of cases with total diagnosis delay(> 3 mths)









PTB: pulmonary TB '13 '14 '16 2017 † Excluding

52.5

44.4

35.7

37.4

51.5

unknown delay(%)





Proportion of TX with HRZ-E/S among all forms



Median duration of treatment of all forms and hospitalization among PTB



Treatment outcomes of new sputum smear +ve.TB



'13

2.6

0.6

1.8

'16

3.1

2017

2.6

‡ Excluding

unknown Tx(%)