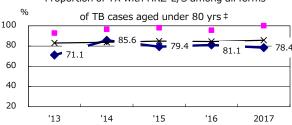

Proportion of TX with HRZ-E/S among all forms

Median duration of treatment of all forms and hospitalization among PTB

Treatment outcomes of new sputum smear +ve.TB

'13

2.6

0.6

1.8

'16