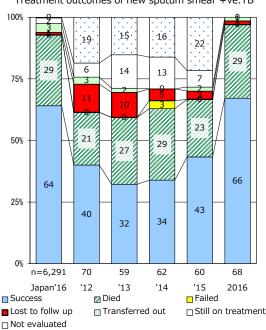

Trends of TB notification rates, all forms and smear +ve.PTB

Proportion of TX with HRZ-E/S among all forms

Median duration of treatment of all forms and hospitalization among PTB

Treatment outcomes of new sputum smear +ve.TB