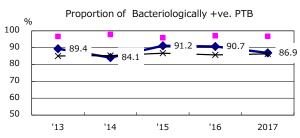

| Trends                        | '13  | '14  | '15  | '16  | 2017 |
|-------------------------------|------|------|------|------|------|
| Notified cases                | 181  | 183  | 157  | 147  | 157  |
| Rate per 100,000 population   | 17.1 | 17.4 | 15.0 | 14.3 | 15.3 |
| Sputum smear +ve. PTB         | 64   | 65   | 67   | 69   | 58   |
| Rate per 100,000 population   | 6.0  | 6.2  | 6.4  | 6.7  | 5.7  |
| Latent Tuberculosis Infection | 43   | 58   | 47   | 33   | 38   |
| Rate per 100,000 population   | 4.1  | 5.5  | 4.5  | 3.2  | 3.7  |



Proportion of cases with total diagnosis delay(> 3 mths)









PTB: pulmonary TB
+ Excluding '13 '14 '15 '16 2017

51.0

54.0

58.9

68.2

52.3

unknown delay(%)

Trends of TB notification rates, all forms and smear +ve.PTB



Proportion of TX with HRZ-E/S among all forms



Median duration of treatment of all forms and hospitalization among PTB



Treatment outcomes of new sputum smear +ve.TB



'13

1.1

'14

1.2

0.0

2017

0.0

'16

2.9

‡ Excluding

unknown Tx(%)