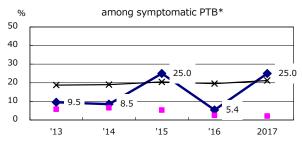

Proportion of cases with total diagnosis delay(> 3 mths)

PTB: pulmonary TB
+ Excluding '13 '14 '15 '16 2017

51.0

54.0

58.9

68.2

52.3

unknown delay(%)