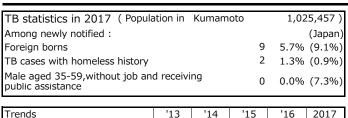

| Trends                        | '13  | '14  | '15  | '16  | 2017 |
|-------------------------------|------|------|------|------|------|
| Notified cases                | 181  | 183  | 157  | 147  | 157  |
| Rate per 100,000 population   | 17.1 | 17.4 | 15.0 | 14.3 | 15.3 |
| Sputum smear +ve. PTB         | 64   | 65   | 67   | 69   | 58   |
| Rate per 100,000 population   | 6.0  | 6.2  | 6.4  | 6.7  | 5.7  |
| Latent Tuberculosis Infection | 43   | 58   | 47   | 33   | 38   |
| Rate per 100,000 population   | 4.1  | 5.5  | 4.5  | 3.2  | 3.7  |