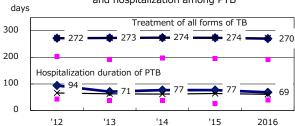

Trends of TB notification rates, all forms and smear +ve.PTB

Proportion of TX with HRZ-E/S among all forms

Median duration of treatment of all forms and hospitalization among PTB

Treatment outcomes of new sputum smear +ve.TB