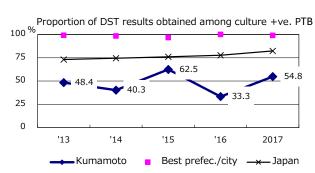

Trends of TB notification rates, all forms and smear +ve.PTB

Proportion of TX with HRZ-E/S among all forms

Median duration of treatment of all forms and hospitalization among PTB

Treatment outcomes of new sputum smear +ve.TB