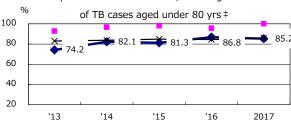

Proportion of cases with total diagnosis delay(> 3 mths)

PTB: pulmonary TB
+ Excluding '13 '14 '15 '16 2017

51.0

54.0

58.9

68.2

52.3

unknown delay(%)