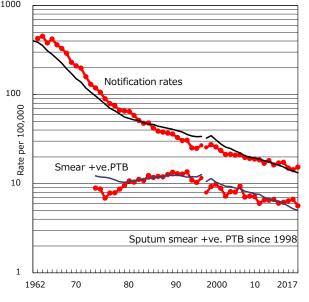

Trends of TB notification rates, all forms and smear +ve.PTB

Proportion of TX with HRZ-E/S among all forms

Median duration of treatment of all forms and hospitalization among PTB

Treatment outcomes of new sputum smear +ve.TB