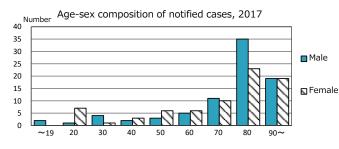

| Trends                        | '13  | '14  | '15  | '16  | 2017 |
|-------------------------------|------|------|------|------|------|
| Notified cases                | 181  | 183  | 157  | 147  | 157  |
| Rate per 100,000 population   | 17.1 | 17.4 | 15.0 | 14.3 | 15.3 |
| Sputum smear +ve. PTB         | 64   | 65   | 67   | 69   | 58   |
| Rate per 100,000 population   | 6.0  | 6.2  | 6.4  | 6.7  | 5.7  |
| Latent Tuberculosis Infection | 43   | 58   | 47   | 33   | 38   |
| Rate per 100,000 population   | 4.1  | 5.5  | 4.5  | 3.2  | 3.7  |



Proportion of cases with total diagnosis delay(> 3 mths)









PTB: pulmonary TB
+ Excluding '13 '14 '15 '16 2017

51.0

54.0

58.9

68.2

52.3

unknown delay(%)

Trends of TB notification rates, all forms and smear +ve.PTB



Proportion of TX with HRZ-E/S among all forms



Median duration of treatment of all forms and hospitalization among PTB



Treatment outcomes of new sputum smear +ve.TB



'13

1.1

'14

1.2

0.0

2017

0.0

'16

2.9

‡ Excluding

unknown Tx(%)