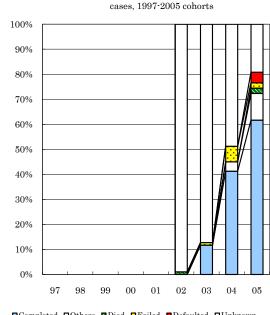

Treatment outcomes of new sputum smear-positive

|          | Completed | Other | s 🛮 🗈 | ied 🗖 I | ailed | ■Defa | ulted | □Unkn | own |
|----------|-----------|-------|-------|---------|-------|-------|-------|-------|-----|
| n        | = 0       | 0     | 0     | 0       | 0     | 93    | 94    | 80    | 47  |
| Complete | d 0       | 0     | 0     | 0       | 0     | 0     | 12    | 41    | 62  |
| Other    | s 0       | 0     | 0     | 0       | 0     | 0     | 0     | 4     | 11  |
| Die      | d 0       | 0     | 0     | 0       | 0     | 1     | 0     | 0     | 2   |
| Faile    | d 0       | 0     | 0     | 0       | 0     | 0     | 1     | 6     | 2   |
| Defaulte | d 0       | 0     | 0     | 0       | 0     | 0     | 0     | 0     | 4   |
| Unknow   | n 0       | 0     | 0     | 0       | 0     | 99    | 87    | 49    | 19  |