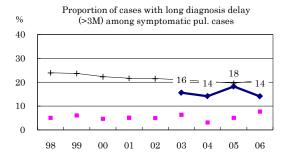

## Saitama City



| Trends                       | 02  | 03   | 04   | 05   | 06   |
|------------------------------|-----|------|------|------|------|
| Notified cases               | 0   | 267  | 259  | 250  | 218  |
| Rate per 100,000             | 0.0 | 25.2 | 24.3 | 21.3 | 18.4 |
| Sputum smear pos. pul. cases | 0   | 108  | 114  | 114  | 92   |
| Rate per 100,000             | 0.0 | 10.2 | 10.7 | 9.7  | 7.8  |















Treatment outcomes of new sputum smear-positive



|          | Completed | Other | s 🛮 🗈 | ied 🗖 I | ailed | ■Defa | ulted | □Unkn | own |
|----------|-----------|-------|-------|---------|-------|-------|-------|-------|-----|
| n        | = 0       | 0     | 0     | 0       | 0     | 93    | 94    | 80    | 47  |
| Complete | d 0       | 0     | 0     | 0       | 0     | 0     | 12    | 41    | 62  |
| Other    | s 0       | 0     | 0     | 0       | 0     | 0     | 0     | 4     | 11  |
| Die      | d 0       | 0     | 0     | 0       | 0     | 1     | 0     | 0     | 2   |
| Faile    | d 0       | 0     | 0     | 0       | 0     | 0     | 1     | 6     | 2   |
| Defaulte | d 0       | 0     | 0     | 0       | 0     | 0     | 0     | 0     | 4   |
| Unknow   | n 0       |