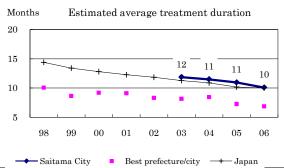

## Saitama City



| Trends                       | 02  | 03   | 04   | 05   | 06   |
|------------------------------|-----|------|------|------|------|
| Notified cases               | 0   | 267  | 259  | 250  | 218  |
| Rate per 100,000             | 0.0 | 25.2 | 24.3 | 21.3 | 18.4 |
| Sputum smear pos. pul. cases | 0   | 108  | 114  | 114  | 92   |
| Rate per 100,000             | 0.0 | 10.2 | 10.7 | 9.7  | 7.8  |















Treatment outcomes of new sputum smear-positive



|          | Completed | Other | s 🛮 🗈 | ied 🗖 I | ailed | ■Defa | ulted | □Unkn | own |
|----------|-----------|-------|-------|---------|-------|-------|-------|-------|-----|
| n        | = 0       | 0     | 0     | 0       | 0     | 93    | 94    | 80    | 47  |
| Complete | d 0       | 0     | 0     | 0       | 0     | 0     | 12    | 41    | 62  |
| Other    | s 0       | 0     | 0     | 0       | 0     | 0     | 0     | 4     | 11  |
| Die      | d 0       | 0     | 0     | 0       | 0     | 1     | 0     | 0     | 2   |
| Faile    | d 0       | 0     | 0     | 0       | 0     | 0     | 1     | 6     | 2   |
| Defaulte | d 0       | 0     | 0     | 0       | 0     | 0     | 0     | 0     | 4   |
| Unknow   | n 0       | 0