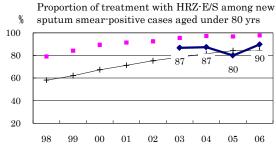

## Saitama City



| Trends                       | 02  | 03   | 04   | 05   | 06   |
|------------------------------|-----|------|------|------|------|
| Notified cases               | 0   | 267  | 259  | 250  | 218  |
| Rate per 100,000             | 0.0 | 25.2 | 24.3 | 21.3 | 18.4 |
| Sputum smear pos. pul. cases | 0   | 108  | 114  | 114  | 92   |
| Rate per 100,000             | 0.0 | 10.2 | 10.7 | 9.7  | 7.8  |















Treatment outcomes of new sputum smear-positive



|          | Completed | Other | s 🛮 🗈 | ied 🗖 I | ailed | ■Defa | ulted | □Unkn | own |
|----------|-----------|-------|-------|---------|-------|-------|-------|-------|-----|
| n        | = 0       | 0     | 0     | 0       | 0     | 93    | 94    | 80    | 47  |
| Complete | d 0       | 0     | 0     | 0       | 0     | 0     | 12    | 41    | 62  |
| Other    | s 0       | 0     | 0     | 0       | 0     | 0     | 0     | 4     | 11  |
| Die      | d 0       | 0     | 0     | 0       | 0     | 1     | 0     | 0     | 2   |
| Faile    | d 0       | 0     | 0     | 0       | 0     | 0     | 1     | 6     | 2   |
| Defaulte | d 0       | 0     | 0     | 0       | 0     | 0     | 0     | 0     | 4   |
| Unknow   | n 0       | 0