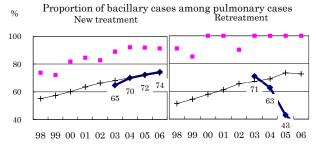

## Saitama City



| Trends                       | 02  | 03   | 04   | 05   | 06   |
|------------------------------|-----|------|------|------|------|
| Notified cases               | 0   | 267  | 259  | 250  | 218  |
| Rate per 100,000             | 0.0 | 25.2 | 24.3 | 21.3 | 18.4 |
| Sputum smear pos. pul. cases | 0   | 108  | 114  | 114  | 92   |
| Rate per 100,000             | 0.0 | 10.2 | 10.7 | 9.7  | 7.8  |















Treatment outcomes of new sputum smear-positive



|          | Completed | Other | s 🛮 🗈 | ied 🗖 I | ailed | ■Defa | ulted | □Unkn | own |
|----------|-----------|-------|-------|---------|-------|-------|-------|-------|-----|
| n        | = 0       | 0     | 0     | 0       | 0     | 93    | 94    | 80    | 47  |
| Complete | d 0       | 0     | 0     | 0       | 0     | 0     | 12    | 41    | 62  |
| Other    | s 0       | 0     | 0     | 0       | 0     | 0     | 0     | 4     | 11  |
| Die      | d 0       | 0     | 0     | 0       | 0     | 1     | 0     | 0     | 2   |
| Faile    | d 0       | 0     | 0     | 0       | 0     | 0     | 1     | 6     | 2   |
| Defaulte | d 0       | 0     | 0     | 0       | 0     | 0     | 0     | 0     | 4   |
| Unknow   | n 0       | 0