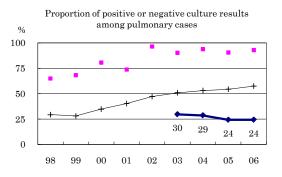

## Saitama City



| Trends                       | 02  | 03   | 04   | 05   | 06   |
|------------------------------|-----|------|------|------|------|
| Notified cases               | 0   | 267  | 259  | 250  | 218  |
| Rate per 100,000             | 0.0 | 25.2 | 24.3 | 21.3 | 18.4 |
| Sputum smear pos. pul. cases | 0   | 108  | 114  | 114  | 92   |
| Rate per 100,000             | 0.0 | 10.2 | 10.7 | 9.7  | 7.8  |















Treatment outcomes of new sputum smear-positive



|          | Completed | Other | s 🛮 🗈 | ied 🗖 I | ailed | ■Defa | ulted | □Unkn | own |
|----------|-----------|-------|-------|---------|-------|-------|-------|-------|-----|
| n        | = 0       | 0     | 0     | 0       | 0     | 93    | 94    | 80    | 47  |
| Complete | d 0       | 0     | 0     | 0       | 0     | 0     | 12    | 41    | 62  |
| Other    | s 0       | 0     | 0     | 0       | 0     | 0     | 0     | 4     | 11  |
| Die      | d 0       | 0     | 0     | 0       | 0     | 1     | 0     | 0     | 2   |
| Faile    | d 0       | 0     | 0     | 0       | 0     | 0     | 1     | 6     | 2   |
| Defaulte | d 0       | 0     | 0     | 0       | 0     | 0     | 0     | 0     | 4   |
| Unknow   | n 0       | 0     | 0