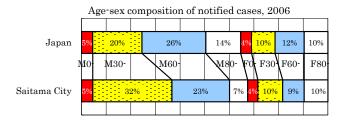

## Saitama City



| Trends                       | 02  | 03   | 04   | 05   | 06   |
|------------------------------|-----|------|------|------|------|
| Notified cases               | 0   | 267  | 259  | 250  | 218  |
| Rate per 100,000             | 0.0 | 25.2 | 24.3 | 21.3 | 18.4 |
| Sputum smear pos. pul. cases | 0   | 108  | 114  | 114  | 92   |
| Rate per 100,000             | 0.0 | 10.2 | 10.7 | 9.7  | 7.8  |















Treatment outcomes of new sputum smear-positive



|          | Completed | Other | s 🛮 🗈 | ied 🗖 I | ailed | ■Defa | ulted | □Unkn | own |
|----------|-----------|-------|-------|---------|-------|-------|-------|-------|-----|
| n        | = 0       | 0     | 0     | 0       | 0     | 93    | 94    | 80    | 47  |
| Complete | d 0       | 0     | 0     | 0       | 0     | 0     | 12    | 41    | 62  |
| Other    | s 0       | 0     | 0     | 0       | 0     | 0     | 0     | 4     | 11  |
| Die      | d 0       | 0     | 0     | 0       | 0     | 1     | 0     | 0     | 2   |
| Faile    | d 0       | 0     | 0     | 0       | 0     | 0     | 1     | 6     | 2   |
| Defaulte | d 0       | 0     | 0     | 0       | 0     | 0     | 0     | 0     | 4   |
| Unknow   | n 0