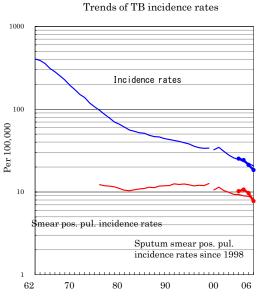

## Saitama City

| Trends                       | 02  | 03   | 04   | 05   | 06   |
|------------------------------|-----|------|------|------|------|
| Notified cases               | 0   | 267  | 259  | 250  | 218  |
| Rate per 100,000             | 0.0 | 25.2 | 24.3 | 21.3 | 18.4 |
| Sputum smear pos. pul. cases | 0   | 108  | 114  | 114  | 92   |
| Rate per 100,000             | 0.0 | 10.2 | 10.7 | 9.7  | 7.8  |