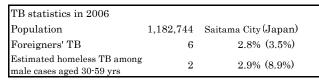

## Saitama City



| Trends                       | 02  | 03   | 04   | 05   | 06   |
|------------------------------|-----|------|------|------|------|
| Notified cases               | 0   | 267  | 259  | 250  | 218  |
| Rate per 100,000             | 0.0 | 25.2 | 24.3 | 21.3 | 18.4 |
| Sputum smear pos. pul. cases | 0   | 108  | 114  | 114  | 92   |
| Rate per 100,000             | 0.0 | 10.2 | 10.7 | 9.7  | 7.8  |















Treatment outcomes of new sputum smear-positive



|          | Completed | Other | s 🛮 🗈 | ied 🗖 I | ailed | ■Defa | ulted | □Unkn | own |
|----------|-----------|-------|-------|---------|-------|-------|-------|-------|-----|
| n        | = 0       | 0     | 0     | 0       | 0     | 93    | 94    | 80    | 47  |
| Complete | d 0       | 0     | 0     | 0       | 0     | 0