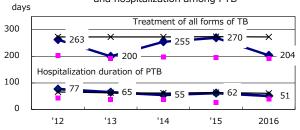

Median duration of treatment of all forms and hospitalization among PTB

Treatment outcomes of new sputum smear +ve.TB

'13

4.3

2.5

3.5

2017

1.9