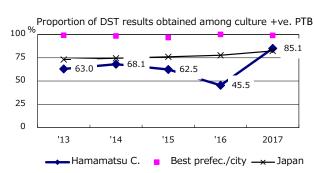

| Trends                        | '13  | '14  | '15 | '16  | 2017 |
|-------------------------------|------|------|-----|------|------|
| Notified cases                | 142  | 122  | 78  | 105  | 88   |
| Rate per 100,000 population   | 17.9 | 15.4 | 9.8 | 13.2 | 11.1 |
| Sputum smear +ve. PTB         | 52   | 48   | 34  | 41   | 29   |
| Rate per 100,000 population   | 6.6  | 6.1  | 4.3 | 5.2  | 3.6  |
| Latent Tuberculosis Infection | 23   | 29   | 22  | 24   | 26   |
| Rate per 100,000 population   | 2.9  | 3.7  | 2.8 | 3.0  | 3.3  |