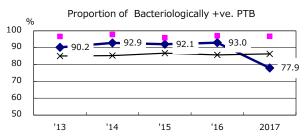

| Trends                        | '13  | '14  | '15 | '16  | 2017 |
|-------------------------------|------|------|-----|------|------|
| Notified cases                | 142  | 122  | 78  | 105  | 88   |
| Rate per 100,000 population   | 17.9 | 15.4 | 9.8 | 13.2 | 11.1 |
| Sputum smear +ve. PTB         | 52   | 48   | 34  | 41   | 29   |
| Rate per 100,000 population   | 6.6  | 6.1  | 4.3 | 5.2  | 3.6  |
| Latent Tuberculosis Infection | 23   | 29   | 22  | 24   | 26   |
| Rate per 100,000 population   | 2.9  | 3.7  | 2.8 | 3.0  | 3.3  |



Proportion of cases with total diagnosis delay(> 3 mths)









65.2

3.9

6.8

61.5

61.6

unknown delay(%)





Proportion of TX with HRZ-E/S among all forms



Median duration of treatment of all forms and hospitalization among PTB



Treatment outcomes of new sputum smear +ve.TB



'13

4.3

2.5

3.5

2017

1.9

'16

5.4

‡ Excluding

unknown Tx(%)