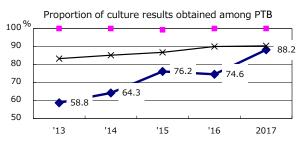

| Trends                        | '13  | '14  | '15 | '16  | 2017 |
|-------------------------------|------|------|-----|------|------|
| Notified cases                | 142  | 122  | 78  | 105  | 88   |
| Rate per 100,000 population   | 17.9 | 15.4 | 9.8 | 13.2 | 11.1 |
| Sputum smear +ve. PTB         | 52   | 48   | 34  | 41   | 29   |
| Rate per 100,000 population   | 6.6  | 6.1  | 4.3 | 5.2  | 3.6  |
| Latent Tuberculosis Infection | 23   | 29   | 22  | 24   | 26   |
| Rate per 100,000 population   | 2.9  | 3.7  | 2.8 | 3.0  | 3.3  |