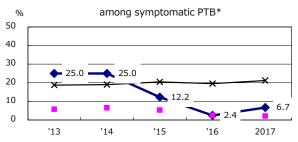

| Trends                        | '13  | '14  | '15 | '16  | 2017 |
|-------------------------------|------|------|-----|------|------|
| Notified cases                | 142  | 122  | 78  | 105  | 88   |
| Rate per 100,000 population   | 17.9 | 15.4 | 9.8 | 13.2 | 11.1 |
| Sputum smear +ve. PTB         | 52   | 48   | 34  | 41   | 29   |
| Rate per 100,000 population   | 6.6  | 6.1  | 4.3 | 5.2  | 3.6  |
| Latent Tuberculosis Infection | 23   | 29   | 22  | 24   | 26   |
| Rate per 100,000 population   | 2.9  | 3.7  | 2.8 | 3.0  | 3.3  |



Proportion of cases with total diagnosis delay(> 3 mths)









65.2

3.9

6.8

61.5

61.6

unknown delay(%)





Proportion of TX with HRZ-E/S among all forms



Median duration of treatment of all forms and hospitalization among PTB



Treatment outcomes of new sputum smear +ve.TB



'13

4.3

2.5

3.5

2017

1.9

'16

5.4

‡ Excluding

unknown Tx(%)