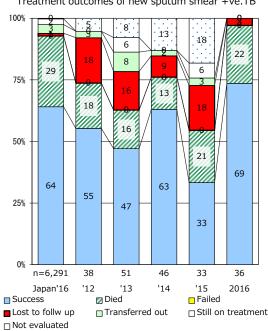

Median duration of treatment of all forms and hospitalization among PTB

Treatment outcomes of new sputum smear +ve.TB

'13

4.3

2.5

3.5

2017

1.9