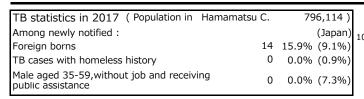

| Trends                        | '13  | '14  | '15 | '16  | 2017 |
|-------------------------------|------|------|-----|------|------|
| Notified cases                | 142  | 122  | 78  | 105  | 88   |
| Rate per 100,000 population   | 17.9 | 15.4 | 9.8 | 13.2 | 11.1 |
| Sputum smear +ve. PTB         | 52   | 48   | 34  | 41   | 29   |
| Rate per 100,000 population   | 6.6  | 6.1  | 4.3 | 5.2  | 3.6  |
| Latent Tuberculosis Infection | 23   | 29   | 22  | 24   | 26   |
| Rate per 100,000 population   | 2.9  | 3.7  | 2.8 | 3.0  | 3.3  |