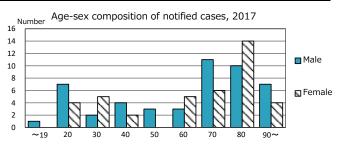

| Trends                        | '13  | '14  | '15 | '16  | 2017 |
|-------------------------------|------|------|-----|------|------|
| Notified cases                | 142  | 122  | 78  | 105  | 88   |
| Rate per 100,000 population   | 17.9 | 15.4 | 9.8 | 13.2 | 11.1 |
| Sputum smear +ve. PTB         | 52   | 48   | 34  | 41   | 29   |
| Rate per 100,000 population   | 6.6  | 6.1  | 4.3 | 5.2  | 3.6  |
| Latent Tuberculosis Infection | 23   | 29   | 22  | 24   | 26   |
| Rate per 100,000 population   | 2.9  | 3.7  | 2.8 | 3.0  | 3.3  |



Proportion of cases with total diagnosis delay(> 3 mths)









65.2

3.9

6.8

61.5

61.6

unknown delay(%)





Proportion of TX with HRZ-E/S among all forms



Median duration of treatment of all forms and hospitalization among PTB



Treatment outcomes of new sputum smear +ve.TB



'13

4.3

2.5

3.5

2017

1.9

'16

5.4

‡ Excluding

unknown Tx(%)