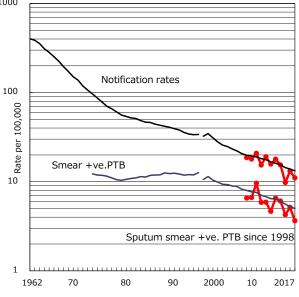

| Trends                        | '13  | '14  | '15 | '16  | 2017 |
|-------------------------------|------|------|-----|------|------|
| Notified cases                | 142  | 122  | 78  | 105  | 88   |
| Rate per 100,000 population   | 17.9 | 15.4 | 9.8 | 13.2 | 11.1 |
| Sputum smear +ve. PTB         | 52   | 48   | 34  | 41   | 29   |
| Rate per 100,000 population   | 6.6  | 6.1  | 4.3 | 5.2  | 3.6  |
| Latent Tuberculosis Infection | 23   | 29   | 22  | 24   | 26   |
| Rate per 100,000 population   | 2.9  | 3.7  | 2.8 | 3.0  | 3.3  |