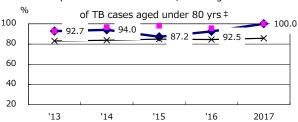

| Trends                        | '13  | '14  | '15 | '16  | 2017 |
|-------------------------------|------|------|-----|------|------|
| Notified cases                | 142  | 122  | 78  | 105  | 88   |
| Rate per 100,000 population   | 17.9 | 15.4 | 9.8 | 13.2 | 11.1 |
| Sputum smear +ve. PTB         | 52   | 48   | 34  | 41   | 29   |
| Rate per 100,000 population   | 6.6  | 6.1  | 4.3 | 5.2  | 3.6  |
| Latent Tuberculosis Infection | 23   | 29   | 22  | 24   | 26   |
| Rate per 100,000 population   | 2.9  | 3.7  | 2.8 | 3.0  | 3.3  |