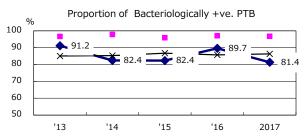

| Trends                        | '13  | '14  | '15  | '16  | 2017 |
|-------------------------------|------|------|------|------|------|
| Notified cases                | 96   | 98   | 125  | 85   | 82   |
| Rate per 100,000 population   | 13.0 | 13.2 | 16.9 | 11.5 | 11.1 |
| Sputum smear +ve. PTB         | 40   | 35   | 37   | 29   | 22   |
| Rate per 100,000 population   | 5.4  | 4.7  | 5.0  | 3.9  | 3.0  |
| Latent Tuberculosis Infection | 35   | 37   | 40   | 29   | 25   |
| Rate per 100,000 population   | 4.7  | 5.0  | 5.4  | 3.9  | 3.4  |



Proportion of cases with total diagnosis delay(> 3 mths)









PTB: pulmonary TB 2017 † Excluding

92.3

100.0

33.3

61.0

83.1

unknown delay(%)





Proportion of TX with HRZ-E/S among all forms



Median duration of treatment of all forms and hospitalization among PTB





'13

4.7

'14

5.7

2017

5.7

2.6

‡ Excluding

unknown Tx(%)