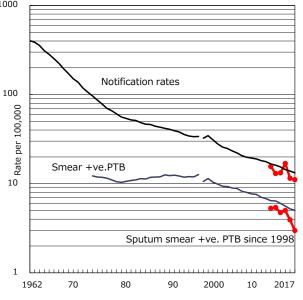

| Trends                        | '13  | '14  | '15  | '16  | 2017 |
|-------------------------------|------|------|------|------|------|
| Notified cases                | 96   | 98   | 125  | 85   | 82   |
| Rate per 100,000 population   | 13.0 | 13.2 | 16.9 | 11.5 | 11.1 |
| Sputum smear +ve. PTB         | 40   | 35   | 37   | 29   | 22   |
| Rate per 100,000 population   | 5.4  | 4.7  | 5.0  | 3.9  | 3.0  |
| Latent Tuberculosis Infection | 35   | 37   | 40   | 29   | 25   |
| Rate per 100,000 population   | 4.7  | 5.0  | 5.4  | 3.9  | 3.4  |