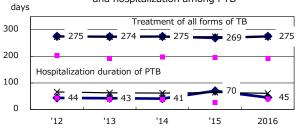

Proportion of TX with HRZ-E/S among all forms

Median duration of treatment of all forms and hospitalization among PTB

'13

4.7

'14

5.7

2017

5.7