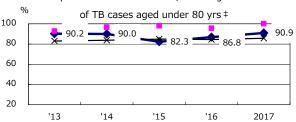

Proportion of cases with total diagnosis delay(> 3 mths)

PTB: pulmonary TB 2017 † Excluding

92.3

100.0

33.3

61.0

83.1

unknown delay(%)