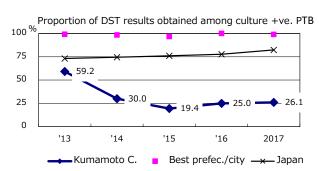

| Trends                        | '13  | '14  | '15  | '16  | 2017 |
|-------------------------------|------|------|------|------|------|
| Notified cases                | 96   | 98   | 125  | 85   | 82   |
| Rate per 100,000 population   | 13.0 | 13.2 | 16.9 | 11.5 | 11.1 |
| Sputum smear +ve. PTB         | 40   | 35   | 37   | 29   | 22   |
| Rate per 100,000 population   | 5.4  | 4.7  | 5.0  | 3.9  | 3.0  |
| Latent Tuberculosis Infection | 35   | 37   | 40   | 29   | 25   |
| Rate per 100,000 population   | 4.7  | 5.0  | 5.4  | 3.9  | 3.4  |



Proportion of cases with total diagnosis delay(> 3 mths)









PTB: pulmonary TB 2017 † Excluding

92.3

100.0

33.3

61.0

83.1

unknown delay(%)





Proportion of TX with HRZ-E/S among all forms



Median duration of treatment of all forms and hospitalization among PTB





'13

4.7

'14

5.7

2017

5.7

2.6

‡ Excluding

unknown Tx(%)