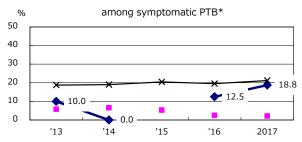

| Trends                        | '13  | '14  | '15  | '16  | 2017 |
|-------------------------------|------|------|------|------|------|
| Notified cases                | 96   | 98   | 125  | 85   | 82   |
| Rate per 100,000 population   | 13.0 | 13.2 | 16.9 | 11.5 | 11.1 |
| Sputum smear +ve. PTB         | 40   | 35   | 37   | 29   | 22   |
| Rate per 100,000 population   | 5.4  | 4.7  | 5.0  | 3.9  | 3.0  |
| Latent Tuberculosis Infection | 35   | 37   | 40   | 29   | 25   |
| Rate per 100,000 population   | 4.7  | 5.0  | 5.4  | 3.9  | 3.4  |



Proportion of cases with total diagnosis delay(> 3 mths)









PTB: pulmonary TB 2017 † Excluding

92.3

100.0

33.3

61.0

83.1

unknown delay(%)





Proportion of TX with HRZ-E/S among all forms



Median duration of treatment of all forms and hospitalization among PTB





'13

4.7

'14

5.7

2017

5.7

2.6

‡ Excluding

unknown Tx(%)