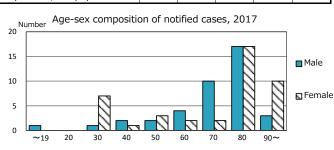

| Trends                        | '13  | '14  | '15  | '16  | 2017 |
|-------------------------------|------|------|------|------|------|
| Notified cases                | 96   | 98   | 125  | 85   | 82   |
| Rate per 100,000 population   | 13.0 | 13.2 | 16.9 | 11.5 | 11.1 |
| Sputum smear +ve. PTB         | 40   | 35   | 37   | 29   | 22   |
| Rate per 100,000 population   | 5.4  | 4.7  | 5.0  | 3.9  | 3.0  |
| Latent Tuberculosis Infection | 35   | 37   | 40   | 29   | 25   |
| Rate per 100,000 population   | 4.7  | 5.0  | 5.4  | 3.9  | 3.4  |



Proportion of cases with total diagnosis delay(> 3 mths)









PTB: pulmonary TB 2017 † Excluding

92.3

100.0

33.3

61.0

83.1

unknown delay(%)





Proportion of TX with HRZ-E/S among all forms



Median duration of treatment of all forms and hospitalization among PTB





'13

4.7

'14

5.7

2017

5.7

2.6

‡ Excluding

unknown Tx(%)