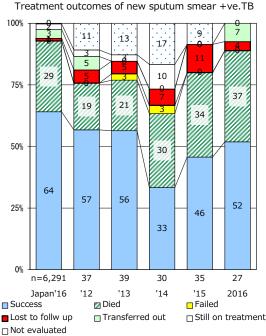

'13  | '14  | '15  | '16  | 2017 |
|-------------------------------|------|------|------|------|------|
| Notified cases                | 96   | 98   | 125  | 85   | 82   |
| Rate per 100,000 population   | 13.0 | 13.2 | 16.9 | 11.5 | 11.1 |
| Sputum smear +ve. PTB         | 40   | 35   | 37   | 29   | 22   |
| Rate per 100,000 population   | 5.4  | 4.7  | 5.0  | 3.9  | 3.0  |
| Latent Tuberculosis Infection | 35   | 37   | 40   | 29   | 25   |
| Rate per 100,000 population   | 4.7  | 5.0  | 5.4  | 3.9  | 3.4  |



Proportion of cases with total diagnosis delay(> 3 mths)









PTB: pulmonary TB 2017 † Excluding

92.3

100.0

33.3

61.0

83.1

unknown delay(%)





Proportion of TX with HRZ-E/S among all forms



Median duration of treatment of all forms and hospitalization among PTB





'13

4.7

'14

5.7

2017

5.7

2.6

‡ Excluding

unknown Tx(%)