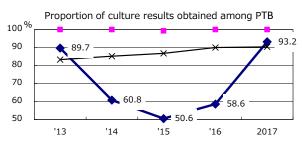

| Trends                        | '13  | '14  | '15  | '16  | 2017 |
|-------------------------------|------|------|------|------|------|
| Notified cases                | 96   | 98   | 125  | 85   | 82   |
| Rate per 100,000 population   | 13.0 | 13.2 | 16.9 | 11.5 | 11.1 |
| Sputum smear +ve. PTB         | 40   | 35   | 37   | 29   | 22   |
| Rate per 100,000 population   | 5.4  | 4.7  | 5.0  | 3.9  | 3.0  |
| Latent Tuberculosis Infection | 35   | 37   | 40   | 29   | 25   |
| Rate per 100,000 population   | 4.7  | 5.0  | 5.4  | 3.9  | 3.4  |



Proportion of cases with total diagnosis delay(> 3 mths)









PTB: pulmonary TB 2017 † Excluding

92.3

100.0

33.3

61.0

83.1

unknown delay(%)





Proportion of TX with HRZ-E/S among all forms



Median duration of treatment of all forms and hospitalization among PTB





'13

4.7

'14

5.7

2017

5.7

2.6

‡ Excluding

unknown Tx(%)