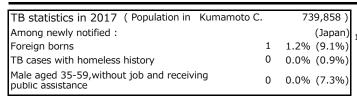

| Trends                        | '13  | '14  | '15  | '16  | 2017 |
|-------------------------------|------|------|------|------|------|
| Notified cases                | 96   | 98   | 125  | 85   | 82   |
| Rate per 100,000 population   | 13.0 | 13.2 | 16.9 | 11.5 | 11.1 |
| Sputum smear +ve. PTB         | 40   | 35   | 37   | 29   | 22   |
| Rate per 100,000 population   | 5.4  | 4.7  | 5.0  | 3.9  | 3.0  |
| Latent Tuberculosis Infection | 35   | 37   | 40   | 29   | 25   |
| Rate per 100,000 population   | 4.7  | 5.0  | 5.4  | 3.9  | 3.4  |



Proportion of cases with total diagnosis delay(> 3 mths)









PTB: pulmonary TB 2017 † Excluding

92.3

100.0

33.3

61.0

83.1

unknown delay(%)





Proportion of TX with HRZ-E/S among all forms



Median duration of treatment of all for