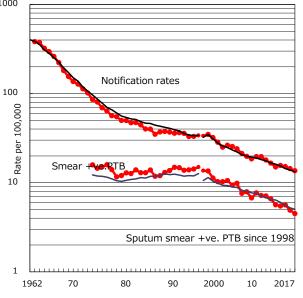

Trends of TB notification rates, all forms and smear +ve.PTB

Proportion of TX with HRZ-E/S among all forms

Median duration of treatment of all forms and hospitalization among PTB

'13

4.4

5.0

4.3

2.0