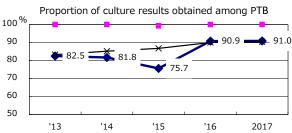

| Trends                        | '13  | '14  | '15  | '16  | 2017 |
|-------------------------------|------|------|------|------|------|
| Notified cases                | 554  | 578  | 565  | 538  | 509  |
| Rate per 100,000 population   | 15.0 | 15.6 | 15.2 | 14.4 | 13.6 |
| Sputum smear +ve. PTB         | 209  | 203  | 210  | 183  | 168  |
| Rate per 100,000 population   | 5.6  | 5.5  | 5.6  | 4.9  | 4.5  |
| Latent Tuberculosis Infection | 162  | 197  | 179  | 200  | 213  |
| Rate per 100,000 population   | 4.4  | 5.3  | 4.8  | 5.4  | 5.7  |



Proportion of cases with total diagnosis delay(> 3 mths)









PTB: pulmonary TB '16 2017 † Excluding

39.1

52.3

44.0

unknown delay(%)

37.1

51.3

Trends of TB notification rates, all forms and smear +ve.PTB



Proportion of TX with HRZ-E/S among all forms



Median duration of treatment of all forms and hospitalization among PTB





'13

4.4

5.0

4.3

2.0

2017

2.0

‡ Excluding

unknown Tx(%)