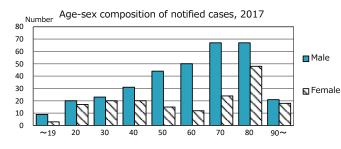

| Trends                        | '13  | '14  | '15  | '16  | 2017 |
|-------------------------------|------|------|------|------|------|
| Notified cases                | 554  | 578  | 565  | 538  | 509  |
| Rate per 100,000 population   | 15.0 | 15.6 | 15.2 | 14.4 | 13.6 |
| Sputum smear +ve. PTB         | 209  | 203  | 210  | 183  | 168  |
| Rate per 100,000 population   | 5.6  | 5.5  | 5.6  | 4.9  | 4.5  |
| Latent Tuberculosis Infection | 162  | 197  | 179  | 200  | 213  |
| Rate per 100,000 population   | 4.4  | 5.3  | 4.8  | 5.4  | 5.7  |



Proportion of cases with total diagnosis delay(> 3 mths)









PTB: pulmonary TB '16 2017 † Excluding

39.1

52.3

44.0

unknown delay(%)

37.1

51.3

Trends of TB notification rates, all forms and smear +ve.PTB



Proportion of TX with HRZ-E/S among all forms



Median duration of treatment of all forms and hospitalization among PTB





'13

4.4

5.0

4.3

2.0

2017

2.0

‡ Excluding

unknown Tx(%)