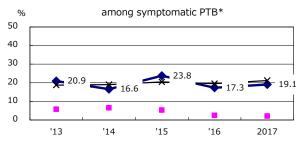

| Trends                        | '13  | '14  | '15  | '16  | 2017 |
|-------------------------------|------|------|------|------|------|
| Notified cases                | 554  | 578  | 565  | 538  | 509  |
| Rate per 100,000 population   | 15.0 | 15.6 | 15.2 | 14.4 | 13.6 |
| Sputum smear +ve. PTB         | 209  | 203  | 210  | 183  | 168  |
| Rate per 100,000 population   | 5.6  | 5.5  | 5.6  | 4.9  | 4.5  |
| Latent Tuberculosis Infection | 162  | 197  | 179  | 200  | 213  |
| Rate per 100,000 population   | 4.4  | 5.3  | 4.8  | 5.4  | 5.7  |



Proportion of cases with total diagnosis delay(> 3 mths)









PTB: pulmonary TB '16 2017 † Excluding

39.1

52.3

44.0

unknown delay(%)

37.1

51.3

Trends of TB notification rates, all forms and smear +ve.PTB



Proportion of TX with HRZ-E/S among all forms



Median duration of treatment of all forms and hospitalization among PTB





'13

4.4

5.0

4.3

2.0

2017

2.0

‡ Excluding

unknown Tx(%)