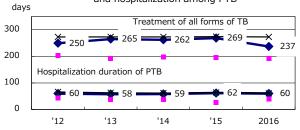

Trends of TB notification rates, all forms and smear +ve.PTB

Proportion of TX with HRZ-E/S among all forms

Median duration of treatment of all forms and hospitalization among PTB

'13

4.4

5.0

4.3

2.0