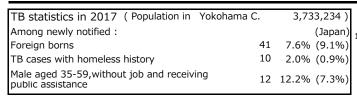

| Trends                        | '13  | '14  | '15  | '16  | 2017 |
|-------------------------------|------|------|------|------|------|
| Notified cases                | 554  | 578  | 565  | 538  | 509  |
| Rate per 100,000 population   | 15.0 | 15.6 | 15.2 | 14.4 | 13.6 |
| Sputum smear +ve. PTB         | 209  | 203  | 210  | 183  | 168  |
| Rate per 100,000 population   | 5.6  | 5.5  | 5.6  | 4.9  | 4.5  |
| Latent Tuberculosis Infection | 162  | 197  | 179  | 200  | 213  |
| Rate per 100,000 population   | 4.4  | 5.3  | 4.8  | 5.4  | 5.7  |



Proportion of cases with total diagnosis delay(> 3 mths)









PTB: pulmonary TB '16 2017 † Excluding

39.1

52.3

44.0

unknown delay(%)

37.1

51.3

Trends of TB notification rates, all forms and smear +ve.PTB



Proportion of TX with HRZ