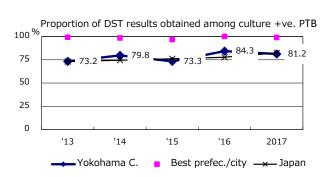

| Trends                        | '13  | '14  | '15  | '16  | 2017 |
|-------------------------------|------|------|------|------|------|
| Notified cases                | 554  | 578  | 565  | 538  | 509  |
| Rate per 100,000 population   | 15.0 | 15.6 | 15.2 | 14.4 | 13.6 |
| Sputum smear +ve. PTB         | 209  | 203  | 210  | 183  | 168  |
| Rate per 100,000 population   | 5.6  | 5.5  | 5.6  | 4.9  | 4.5  |
| Latent Tuberculosis Infection | 162  | 197  | 179  | 200  | 213  |
| Rate per 100,000 population   | 4.4  | 5.3  | 4.8  | 5.4  | 5.7  |



Proportion of cases with total diagnosis delay(> 3 mths)









PTB: pulmonary TB '16 2017 † Excluding

39.1

52.3

44.0

unknown delay(%)

37.1

51.3

Trends of TB notification rates, all forms and smear +ve.PTB



Proportion of TX with HRZ-E/S among all forms



Median duration of treatment of all forms and hospitalization among PTB





'13

4.4

5.0

4.3

2.0

2017

2.0

‡ Excluding

unknown Tx(%)