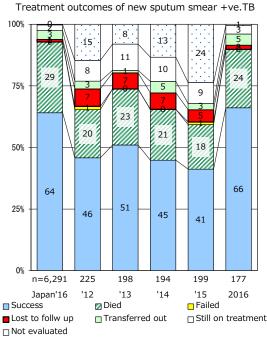

----|------|------|------|------|------|
| Notified cases                | 554  | 578  | 565  | 538  | 509  |
| Rate per 100,000 population   | 15.0 | 15.6 | 15.2 | 14.4 | 13.6 |
| Sputum smear +ve. PTB         | 209  | 203  | 210  | 183  | 168  |
| Rate per 100,000 population   | 5.6  | 5.5  | 5.6  | 4.9  | 4.5  |
| Latent Tuberculosis Infection | 162  | 197  | 179  | 200  | 213  |
| Rate per 100,000 population   | 4.4  | 5.3  | 4.8  | 5.4  | 5.7  |



Proportion of cases with total diagnosis delay(> 3 mths)









PTB: pulmonary TB '16 2017 † Excluding

39.1

52.3

44.0

unknown delay(%)

37.1

51.3

Trends of TB notification rates, all forms and smear +ve.PTB



Proportion of TX with HRZ-E/S among all forms



Median duration of treatment of all forms and hospitalization among PTB





'13

4.4

5.0

4.3

2.0

2017

2.0

‡ Excluding

unknown Tx(%)