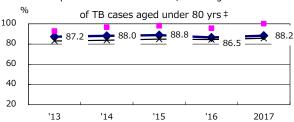

| '13  | '14  | '15  | '16  | 2017 |
|-------------------------------|------|------|------|------|------|
| Notified cases                | 554  | 578  | 565  | 538  | 509  |
| Rate per 100,000 population   | 15.0 | 15.6 | 15.2 | 14.4 | 13.6 |
| Sputum smear +ve. PTB         | 209  | 203  | 210  | 183  | 168  |
| Rate per 100,000 population   | 5.6  | 5.5  | 5.6  | 4.9  | 4.5  |
| Latent Tuberculosis Infection | 162  | 197  | 179  | 200  | 213  |
| Rate per 100,000 population   | 4.4  | 5.3  | 4.8  | 5.4  | 5.7  |



Proportion of cases with total diagnosis delay(> 3 mths)









PTB: pulmonary TB '16 2017 † Excluding

39.1

52.3

44.0

unknown delay(%)

37.1

51.3

Trends of TB notification rates, all forms and smear +ve.PTB



Proportion of TX with HRZ-E/S among all forms



Median duration of treatment of all forms and hospitalization among PTB





'13

4.4

5.0

4.3

2.0

2017

2.0

‡ Excluding

unknown Tx(%)