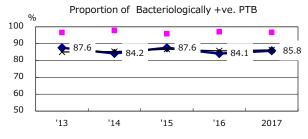

| Trends                        | '13  | '14  | '15  | '16  | 2017 |
|-------------------------------|------|------|------|------|------|
| Notified cases                | 554  | 578  | 565  | 538  | 509  |
| Rate per 100,000 population   | 15.0 | 15.6 | 15.2 | 14.4 | 13.6 |
| Sputum smear +ve. PTB         | 209  | 203  | 210  | 183  | 168  |
| Rate per 100,000 population   | 5.6  | 5.5  | 5.6  | 4.9  | 4.5  |
| Latent Tuberculosis Infection | 162  | 197  | 179  | 200  | 213  |
| Rate per 100,000 population   | 4.4  | 5.3  | 4.8  | 5.4  | 5.7  |



Proportion of cases with total diagnosis delay(> 3 mths)









PTB: pulmonary TB '16 2017 † Excluding

39.1

52.3

44.0

unknown delay(%)

37.1

51.3

Trends of TB notification rates, all forms and smear +ve.PTB



Proportion of TX with HRZ-E/S among all forms



Median duration of treatment of all forms and hospitalization among PTB





'13

4.4

5.0

4.3

2.0

2017

2.0

‡ Excluding

unknown Tx(%)