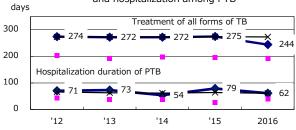

Proportion of cases with total diagnosis delay(> 3 mths)

PTB: pulmonary TB

Proportion of TX with HRZ-E/S among all forms

Median duration of treatment of all forms and hospitalization among PTB

'13

4.3

0.0

0.0