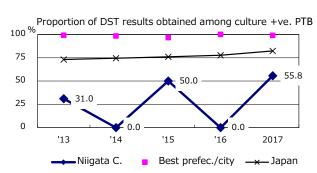

| -                             |      |     |      |     |      |
|-------------------------------|------|-----|------|-----|------|
| Trends                        | '13  | '14 | '15  | '16 | 2017 |
| Notified cases                | 81   | 78  | 86   | 79  | 77   |
| Rate per 100,000 population   | 10.0 | 9.7 | 10.6 | 9.8 | 9.6  |
| Sputum smear +ve. PTB         | 37   | 26  | 38   | 30  | 33   |
| Rate per 100,000 population   | 4.6  | 3.2 | 4.7  | 3.7 | 4.1  |
| Latent Tuberculosis Infection | 27   | 42  | 29   | 43  | 25   |
| Rate per 100,000 population   | 3.3  | 5.2 | 3.6  | 5.3 | 3.1  |



Proportion of cases with total diagnosis delay(> 3 mths)









PTB: pulmonary TB







Proportion of TX with HRZ-E/S among all forms



Median duration of treatment of all forms and hospitalization among PTB





'13

4.3

0.0

0.0

2.6

2017

23.8

‡ Excluding

unknown Tx(%)