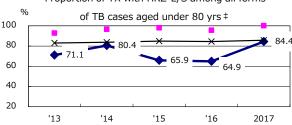

Proportion of cases with total diagnosis delay(> 3 mths)

PTB: pulmonary TB

Proportion of TX with HRZ-E/S among all forms

Median duration of treatment of all forms and hospitalization among PTB

'13

4.3

0.0

0.0