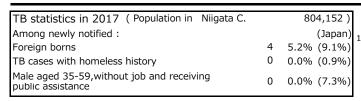

| -                             |      |     |      |     |      |
|-------------------------------|------|-----|------|-----|------|
| Trends                        | '13  | '14 | '15  | '16 | 2017 |
| Notified cases                | 81   | 78  | 86   | 79  | 77   |
| Rate per 100,000 population   | 10.0 | 9.7 | 10.6 | 9.8 | 9.6  |
| Sputum smear +ve. PTB         | 37   | 26  | 38   | 30  | 33   |
| Rate per 100,000 population   | 4.6  | 3.2 | 4.7  | 3.7 | 4.1  |
| Latent Tuberculosis Infection | 27   | 42  | 29   | 43  | 25   |
| Rate per 100,000 population   | 3.3  | 5.2 | 3.6  | 5.3 | 3.1  |



Proportion of cases with total diagnosis delay(> 3 mths)









PTB: pulmonary TB







Proportion of TX with HRZ-E/S among all forms



Median duration of treatment of all forms and hospit