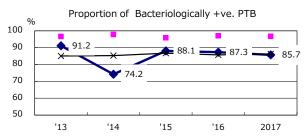

| -                             |      |     |      |     |      |
|-------------------------------|------|-----|------|-----|------|
| Trends                        | '13  | '14 | '15  | '16 | 2017 |
| Notified cases                | 81   | 78  | 86   | 79  | 77   |
| Rate per 100,000 population   | 10.0 | 9.7 | 10.6 | 9.8 | 9.6  |
| Sputum smear +ve. PTB         | 37   | 26  | 38   | 30  | 33   |
| Rate per 100,000 population   | 4.6  | 3.2 | 4.7  | 3.7 | 4.1  |
| Latent Tuberculosis Infection | 27   | 42  | 29   | 43  | 25   |
| Rate per 100,000 population   | 3.3  | 5.2 | 3.6  | 5.3 | 3.1  |



Proportion of cases with total diagnosis delay(> 3 mths)









PTB: pulmonary TB







Proportion of TX with HRZ-E/S among all forms



Median duration of treatment of all forms and hospitalization among PTB





'13

4.3

0.0

0.0

2.6

2017

23.8

‡ Excluding

unknown Tx(%)