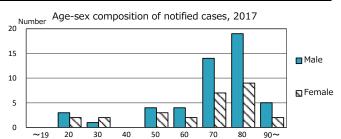

| -                             |      |     |      |     |      |
|-------------------------------|------|-----|------|-----|------|
| Trends                        | '13  | '14 | '15  | '16 | 2017 |
| Notified cases                | 81   | 78  | 86   | 79  | 77   |
| Rate per 100,000 population   | 10.0 | 9.7 | 10.6 | 9.8 | 9.6  |
| Sputum smear +ve. PTB         | 37   | 26  | 38   | 30  | 33   |
| Rate per 100,000 population   | 4.6  | 3.2 | 4.7  | 3.7 | 4.1  |
| Latent Tuberculosis Infection | 27   | 42  | 29   | 43  | 25   |
| Rate per 100,000 population   | 3.3  | 5.2 | 3.6  | 5.3 | 3.1  |



Proportion of cases with total diagnosis delay(> 3 mths)









PTB: pulmonary TB







Proportion of TX with HRZ-E/S among all forms



Median duration of treatment of all forms and hospitalization among PTB





'13

4.3

0.0

0.0

2.6

2017

23.8

‡ Excluding

unknown Tx(%)