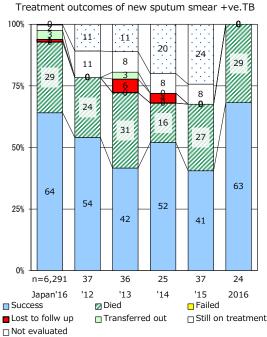

|      |     |      |     |      |
|-------------------------------|------|-----|------|-----|------|
| Trends                        | '13  | '14 | '15  | '16 | 2017 |
| Notified cases                | 81   | 78  | 86   | 79  | 77   |
| Rate per 100,000 population   | 10.0 | 9.7 | 10.6 | 9.8 | 9.6  |
| Sputum smear +ve. PTB         | 37   | 26  | 38   | 30  | 33   |
| Rate per 100,000 population   | 4.6  | 3.2 | 4.7  | 3.7 | 4.1  |
| Latent Tuberculosis Infection | 27   | 42  | 29   | 43  | 25   |
| Rate per 100,000 population   | 3.3  | 5.2 | 3.6  | 5.3 | 3.1  |



Proportion of cases with total diagnosis delay(> 3 mths)









PTB: pulmonary TB







Proportion of TX with HRZ-E/S among all forms



Median duration of treatment of all forms and hospitalization among PTB





'13

4.3

0.0

0.0

2.6

2017

23.8

‡ Excluding

unknown Tx(%)