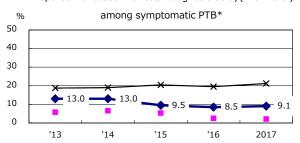

Proportion of cases with total diagnosis delay(> 3 mths)

PTB: pulmonary TB

Proportion of TX with HRZ-E/S among all forms

Median duration of treatment of all forms and hospitalization among PTB

'13

4.3

0.0

0.0

2.6

2017

23.8

‡ Excluding

unknown Tx(%)