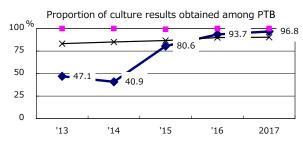

| -                             |      |     |      |     |      |
|-------------------------------|------|-----|------|-----|------|
| Trends                        | '13  | '14 | '15  | '16 | 2017 |
| Notified cases                | 81   | 78  | 86   | 79  | 77   |
| Rate per 100,000 population   | 10.0 | 9.7 | 10.6 | 9.8 | 9.6  |
| Sputum smear +ve. PTB         | 37   | 26  | 38   | 30  | 33   |
| Rate per 100,000 population   | 4.6  | 3.2 | 4.7  | 3.7 | 4.1  |
| Latent Tuberculosis Infection | 27   | 42  | 29   | 43  | 25   |
| Rate per 100,000 population   | 3.3  | 5.2 | 3.6  | 5.3 | 3.1  |



Proportion of cases with total diagnosis delay(> 3 mths)









PTB: pulmonary TB







Proportion of TX with HRZ-E/S among all forms



Median duration of treatment of all forms and hospitalization among PTB





'13

4.3

0.0

0.0

2.6

2017

23.8

‡ Excluding

unknown Tx(%)