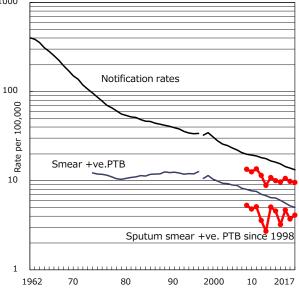

| -                             |      |     |      |     |      |
|-------------------------------|------|-----|------|-----|------|
| Trends                        | '13  | '14 | '15  | '16 | 2017 |
| Notified cases                | 81   | 78  | 86   | 79  | 77   |
| Rate per 100,000 population   | 10.0 | 9.7 | 10.6 | 9.8 | 9.6  |
| Sputum smear +ve. PTB         | 37   | 26  | 38   | 30  | 33   |
| Rate per 100,000 population   | 4.6  | 3.2 | 4.7  | 3.7 | 4.1  |
| Latent Tuberculosis Infection | 27   | 42  | 29   | 43  | 25   |
| Rate per 100,000 population   | 3.3  | 5.2 | 3.6  | 5.3 | 3.1  |