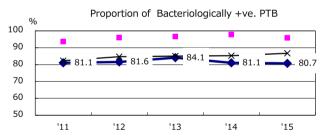

Proportion of cases with total diagnosis delay(> 3 mths )

PTB: pulmonary TB

Trends of TB notification rates, all forms and smear +ve.PTE

Proportion of TX with HRZ-E/S among all forms

Median duration of treatment of all forms and hospitalization among PTB