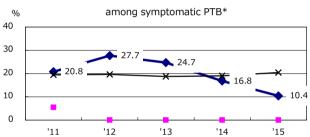

Proportion of cases with total diagnosis delay(> 3 mths )

PTB: pulmonary TB

Trends of TB notification rates, all forms and smear +ve.PTE

Proportion of TX with HRZ-E/S among all forms

Median duration of treatment of all forms and hospitalization among PTB