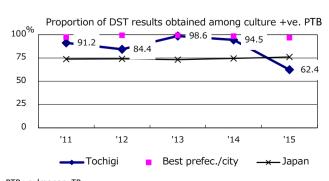

Proportion of cases with total diagnosis delay(> 3 mths )

PTB: pulmonary TB

Trends of TB notification rates, all forms and smear +ve.PTE

Proportion of TX with HRZ-E/S among all forms

Median duration of treatment of all forms and hospitalization among PTB