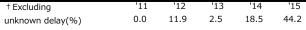

| Trends                        | '11  | '12  | '13  | '14  | '15  |
|-------------------------------|------|------|------|------|------|
| Notified cases                | 260  | 266  | 231  | 252  | 229  |
| Rate per 100,000 population   | 13.0 | 13.4 | 11.6 | 12.7 | 11.6 |
| Sputum smear +ve. PTB         | 101  | 106  | 86   | 101  | 89   |
| Rate per 100,000 population   | 5.0  | 5.3  | 4.3  | 5.1  | 4.5  |
| Latent Tuberculosis Infection | 62   | 53   | 73   | 76   | 51   |
| Rate per 100,000 population   | 3.1  | 2.7  | 3.7  | 3.8  | 2.6  |

Proportion of cases with total diagnosis delay(> 3 mths )

PTB: pulmonary TB

Trends of TB notification rates, all forms and smear +ve.PTE

Proportion of TX with HRZ-E/S among all forms

Median duration of treatment of all forms and hospitalization among PTB