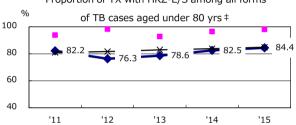

Proportion of cases with total diagnosis delay(> 3 mths )

PTB: pulmonary TB

Trends of TB notification rates, all forms and smear +ve.PTE

Proportion of TX with HRZ-E/S among all forms

Median duration of treatment of all forms and hospitalization among PTB