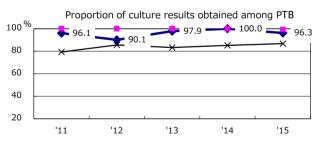

Proportion of cases with total diagnosis delay(> 3 mths )

PTB: pulmonary TB

Trends of TB notification rates, all forms and smear +ve.PTE

Proportion of TX with HRZ-E/S among all forms

Median duration of treatment of all forms and hospitalization among PTB