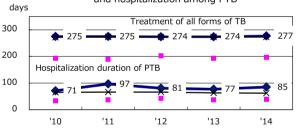

Proportion of cases with total diagnosis delay(> 3 mths )

PTB: pulmonary TB

Trends of TB notification rates, all forms and smear +ve.PTE

Proportion of TX with HRZ-E/S among all forms

Median duration of treatment of all forms and hospitalization among PTB