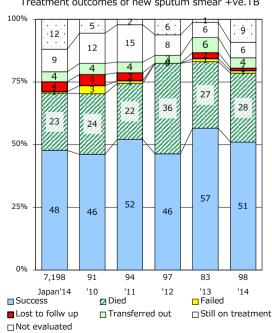

Treatment outcomes of new sputum smear +ve.TB

'15

2.2

3.5

1.4

‡ Excluding

unknown Tx(%)

1.2