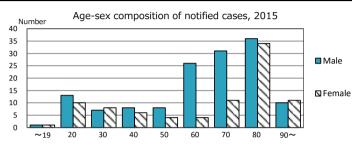

| TB statistics in 2015                             | ( Population in | Tochigi |    | 1,97  | 4,671)            |      |
|---------------------------------------------------|-----------------|---------|----|-------|-------------------|------|
| Among newly notified:                             |                 |         |    |       | (Japan)<br>(6.4%) | 1000 |
| Foreign borns                                     |                 |         | 27 | 11.8% | (6.4%)            | 1000 |
| TB cases with homeless histo                      | ory             |         | 1  | 0.4%  | (0.9%)            |      |
| Male aged 35-59, without job<br>public assistance | and receiving   |         | 0  | 0.0%  | (9.0%)            |      |