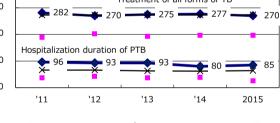

‡ Excluding unknown Tx(%) 4.3 3.8 2.4

Trends of TB notification rates, all forms and smear +ve.PTB

Proportion of TX with HRZ-E/S among all forms of TB cases aged under 80 yrs ‡ 100 80 60 40 20 '12

Median duration of treatment of all forms and hospitalization among PTB days Treatment of all forms of TB 300 200 Hospitalization duration of PTB 100 0