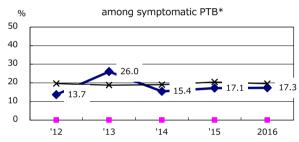

Proportion of cases with total diagnosis delay(> 3 mths)

PTB: pulmonary TB † Excluding '15 4.8

unknown delay(%)

8.2

4.7

6.3

2016

11.7