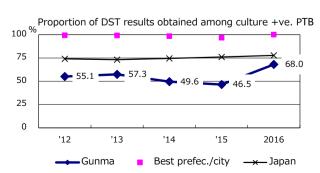

‡ Excluding unknown Tx(%) 4.3 3.8 2.4

Trends of TB notification rates, all forms and smear +ve.PTB

Proportion of TX with HRZ-E/S among all forms of TB cases aged under 80 yrs ‡ 100 80 60 40 20 '12

Median duration of treatment of all forms and hospitalization among PTB days Treatment of all forms of TB 300 200 Hospitalization duration of PTB 100 0