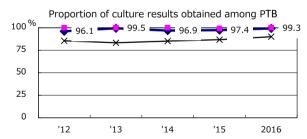

| 32 17.5% (7.6%) |
| TB cases with homeless history                               | 0 0.0% (1.0%)   |
| Male aged 35-59, without job and receiving public assistance | 1 4.3% (7.7%)   |

10

| Trends                        | '12  | '13  | '14  | '15 | 2016 |
|-------------------------------|------|------|------|-----|------|
| Notified cases                | 232  | 228  | 204  | 192 | 183  |
| Rate per 100,000 population   | 11.6 | 11.5 | 10.3 | 9.7 | 9.3  |
| Sputum smear +ve. PTB         | 97   | 82   | 85   | 63  | 68   |
| Rate per 100,000 population   | 4.9  | 4.1  | 4.3  | 3.2 | 3.5  |
| Latent Tuberculosis Infection | 56   | 56   | 74   | 79  | 81   |
| Rate per 100,000 population   | 2.8  | 2.8  | 3.7  | 4.0 | 4.1  |



Proportion of cases with total diagnosis delay(> 3 mths)









PTB: pulmonary TB † Excluding '15 4.8

unknown delay(%)

8.2

4.7

6.3

2016

11.7

‡ Excluding unknown Tx(%) 4.3 3.8 2.4



Trends of TB notification rates, all forms and smear +ve.PTB

Proportion of TX with HRZ-E/S among all forms of TB cases aged under 80 yrs ‡ 100 80 60 40 20 '12

Median duration of treatment of all forms and hospitalization among PTB days Treatment of all forms of TB 300 200 Hospitalization duration of PTB 100 0





2016

4.3

2.7