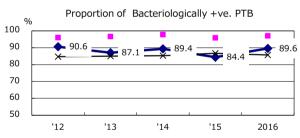

| 32 17.5% (7.6%) |
| TB cases with homeless history                               | 0 0.0% (1.0%)   |
| Male aged 35-59, without job and receiving public assistance | 1 4.3% (7.7%)   |

10

| Trends                        | '12  | '13  | '14  | '15 | 2016 |
|-------------------------------|------|------|------|-----|------|
| Notified cases                | 232  | 228  | 204  | 192 | 183  |
| Rate per 100,000 population   | 11.6 | 11.5 | 10.3 | 9.7 | 9.3  |
| Sputum smear +ve. PTB         | 97   | 82   | 85   | 63  | 68   |
| Rate per 100,000 population   | 4.9  | 4.1  | 4.3  | 3.2 | 3.5  |
| Latent Tuberculosis Infection | 56   | 56   | 74   | 79  | 81   |
| Rate per 100,000 population   | 2.8  | 2.8  | 3.7  | 4.0 | 4.1  |



Proportion of cases with total diagnosis delay(> 3 mths)









PTB: pulmonary TB † Excluding '15 4.8

unknown delay(%)

8.2

4.7

6.3

2016

11.7

‡ Excluding unknown Tx(%) 4.3 3.8 2.4



Trends of TB notification rates, all forms and smear +ve.PTB

Proportion of TX with HRZ-E/S among all forms of TB cases aged under 80 yrs ‡ 100 80 60 40 20 '12

Median duration of treatment of all forms and hospitalization among PTB days Treatment of all forms of TB 300 200 Hospitalization duration of PTB 100 0





2016

4.3

2.7