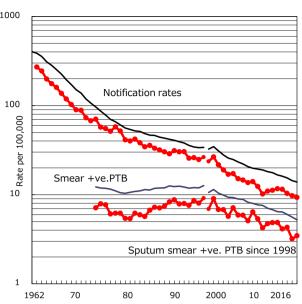

‡ Excluding unknown Tx(%) 4.3 3.8 2.4

Trends of TB notification rates, all forms and smear +ve.PTB

Proportion of TX with HRZ-E/S among all forms of TB cases aged under 80 yrs ‡ 100 80 60 40 20 '12

Median duration of treatment of all forms and hospitalization among PTB days Treatment of all forms of TB 300 200 Hospitalization duration of PTB 100 0