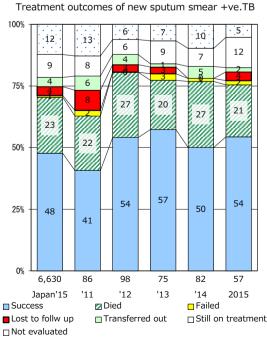

‡ Excluding unknown Tx(%) 4.3 3.8 2.4

Trends of TB notification rates, all forms and smear +ve.PTB

Proportion of TX with HRZ-E/S among all forms of TB cases aged under 80 yrs ‡ 100 80 60 40 20 '12

Median duration of treatment of all forms and hospitalization among PTB days Treatment of all forms of TB 300 200 Hospitalization duration of PTB 100 0