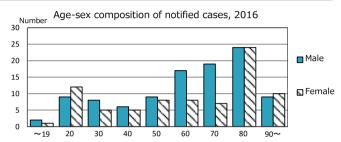

| Foreign borns                                                | 32 17.5% (7.6%) |
| TB cases with homeless history                               | 0 0.0% (1.0%)   |
| Male aged 35-59, without job and receiving public assistance | 1 4.3% (7.7%)   |

10

| Trends                        | '12  | '13  | '14  | '15 | 2016 |
|-------------------------------|------|------|------|-----|------|
| Notified cases                | 232  | 228  | 204  | 192 | 183  |
| Rate per 100,000 population   | 11.6 | 11.5 | 10.3 | 9.7 | 9.3  |
| Sputum smear +ve. PTB         | 97   | 82   | 85   | 63  | 68   |
| Rate per 100,000 population   | 4.9  | 4.1  | 4.3  | 3.2 | 3.5  |
| Latent Tuberculosis Infection | 56   | 56   | 74   | 79  | 81   |
| Rate per 100,000 population   | 2.8  | 2.8  | 3.7  | 4.0 | 4.1  |



Proportion of cases with total diagnosis delay(> 3 mths)









PTB: pulmonary TB † Excluding '15 4.8

unknown delay(%)

8.2

4.7

6.3

2016

11.7

‡ Excluding unknown Tx(%) 4.3 3.8 2.4



Trends of TB notification rates, all forms and smear +ve.PTB

Proportion of TX with HRZ-E/S among all forms of TB cases aged under 80 yrs ‡ 100 80 60 40 20 '12

Median duration of treatment of all forms and hospitalization among PTB days Treatment of all forms of TB 300 200 Hospitalization duration of PTB 100 0





2016

4.3

2.7