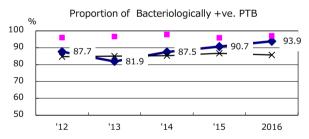

| Trends                        | '12 | '13 | '14 | '15 | 2016 |
|-------------------------------|-----|-----|-----|-----|------|
| Notified cases                | 203 | 194 | 170 | 175 | 165  |
| Rate per 100,000 population   | 9.5 | 9.1 | 8.1 | 8.3 | 7.9  |
| Sputum smear +ve. PTB         | 92  | 73  | 74  | 82  | 72   |
| Rate per 100,000 population   | 4.3 | 3.4 | 3.5 | 3.9 | 3.4  |
| Latent Tuberculosis Infection | 131 | 132 | 158 | 103 | 123  |
| Rate per 100,000 population   | 6.1 | 6.2 | 7.5 | 4.9 | 5.9  |



Proportion of cases with total diagnosis delay(> 3 mths)









PTB : pulmonary TB

| Excluding        | 12   | 13   | 14  | 13   | 2010 |
|------------------|------|------|-----|------|------|
| unknown delay(%) | 15.1 | 33.3 | 5.4 | 17.6 | 22.6 |

Trends of TB notification rates, all forms and smear +ve.PTB



Proportion of TX with HRZ-E/S among all forms



Median duration of treatment of all forms and hospitalization among PTB



Treatment outcomes of new sputum smear +ve.TB



1.1

1.9

2.6

1.0

‡ Excluding unknown Tx(%) 2016

0.0