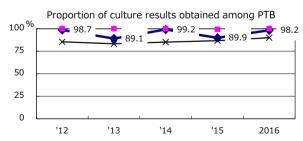

Trends of TB notification rates, all forms and smear +ve.PTB

Proportion of TX with HRZ-E/S among all forms

Median duration of treatment of all forms and hospitalization among PTB

Treatment outcomes of new sputum smear +ve.TB