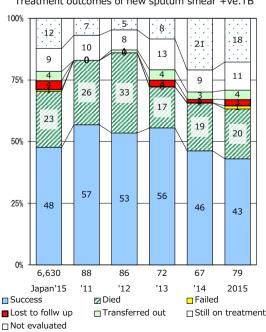

Trends of TB notification rates, all forms and smear +ve.PTB

Proportion of TX with HRZ-E/S among all forms

Median duration of treatment of all forms and hospitalization among PTB

Treatment outcomes of new sputum smear +ve.TB