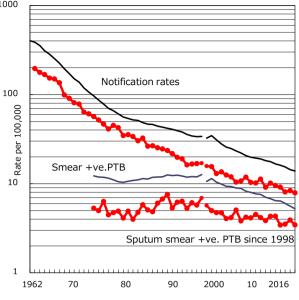

Trends of TB notification rates, all forms and smear +ve.PTB

Proportion of TX with HRZ-E/S among all forms

Median duration of treatment of all forms and hospitalization among PTB

Treatment outcomes of new sputum smear +ve.TB