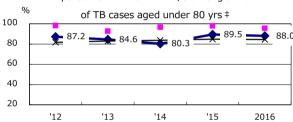

Trends of TB notification rates, all forms and smear +ve.PTB

Proportion of TX with HRZ-E/S among all forms

Median duration of treatment of all forms and hospitalization among PTB

Treatment outcomes of new sputum smear +ve.TB