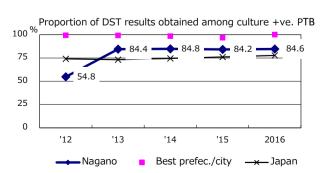

Trends of TB notification rates, all forms and smear +ve.PTB

Proportion of TX with HRZ-E/S among all forms

Median duration of treatment of all forms and hospitalization among PTB

Treatment outcomes of new sputum smear +ve.TB