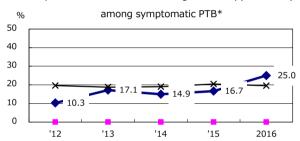

| Trends                        | '12 | '13 | '14 | '15 | 2016 |
|-------------------------------|-----|-----|-----|-----|------|
| Notified cases                | 203 | 194 | 170 | 175 | 165  |
| Rate per 100,000 population   | 9.5 | 9.1 | 8.1 | 8.3 | 7.9  |
| Sputum smear +ve. PTB         | 92  | 73  | 74  | 82  | 72   |
| Rate per 100,000 population   | 4.3 | 3.4 | 3.5 | 3.9 | 3.4  |
| Latent Tuberculosis Infection | 131 | 132 | 158 | 103 | 123  |
| Rate per 100,000 population   | 6.1 | 6.2 | 7.5 | 4.9 | 5.9  |



Proportion of cases with total diagnosis delay(> 3 mths)









PTB : pulmonary TB

| Excluding        | 12   | 13   | 14  | 13   | 2010 |
|------------------|------|------|-----|------|------|
| unknown delay(%) | 15.1 | 33.3 | 5.4 | 17.6 | 22.6 |

Trends of TB notification rates, all forms and smear +ve.PTB



Proportion of TX with HRZ-E/S among all forms



Median duration of treatment of all forms and hospitalization among PTB



Treatment outcomes of new sputum smear +ve.TB



1.1

1.9

2.6

1.0

‡ Excluding unknown Tx(%) 2016

0.0