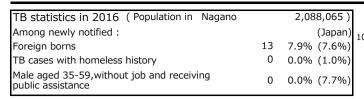

| Trends                        | '12 | '13 | '14 | '15 | 2016 |
|-------------------------------|-----|-----|-----|-----|------|
| Notified cases                | 203 | 194 | 170 | 175 | 165  |
| Rate per 100,000 population   | 9.5 | 9.1 | 8.1 | 8.3 | 7.9  |
| Sputum smear +ve. PTB         | 92  | 73  | 74  | 82  | 72   |
| Rate per 100,000 population   | 4.3 | 3.4 | 3.5 | 3.9 | 3.4  |
| Latent Tuberculosis Infection | 131 | 132 | 158 | 103 | 123  |
| Rate per 100,000 population   | 6.1 | 6.2 | 7.5 | 4.9 | 5.9  |



Proportion of cases with total diagnosis delay(> 3 mths)









PTB : pulmonary TB

| Excluding        | 12   | 13   | 14  | 13   | 2010 |
|------------------|------|------|-----|------|------|
| unknown delay(%) | 15.1 | 33.3 | 5.4 | 17.6 | 22.6 |

Trends of TB notificati