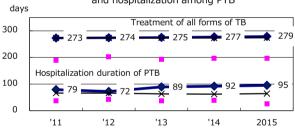

Trends of TB notification rates, all forms and smear +ve.PTB

Proportion of TX with HRZ-E/S among all forms

Median duration of treatment of all forms and hospitalization among PTB

Treatment outcomes of new sputum smear +ve.TB