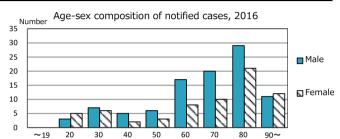

| Trends                        | '12 | '13 | '14 | '15 | 2016 |
|-------------------------------|-----|-----|-----|-----|------|
| Notified cases                | 203 | 194 | 170 | 175 | 165  |
| Rate per 100,000 population   | 9.5 | 9.1 | 8.1 | 8.3 | 7.9  |
| Sputum smear +ve. PTB         | 92  | 73  | 74  | 82  | 72   |
| Rate per 100,000 population   | 4.3 | 3.4 | 3.5 | 3.9 | 3.4  |
| Latent Tuberculosis Infection | 131 | 132 | 158 | 103 | 123  |
| Rate per 100,000 population   | 6.1 | 6.2 | 7.5 | 4.9 | 5.9  |



Proportion of cases with total diagnosis delay(> 3 mths)









PTB : pulmonary TB

| Excluding        | 12   | 13   | 14  | 13   | 2010 |
|------------------|------|------|-----|------|------|
| unknown delay(%) | 15.1 | 33.3 | 5.4 | 17.6 | 22.6 |

Trends of TB notification rates, all forms and smear +ve.PTB



Proportion of TX with HRZ-E/S among all forms



Median duration of treatment of all forms and hospitalization among PTB



Treatment outcomes of new sputum smear +ve.TB



1.1

1.9

2.6

1.0

‡ Excluding unknown Tx(%) 2016

0.0