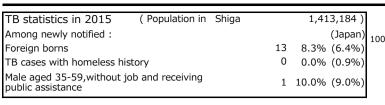

| Trends                        | '11  | '12  | '13  | '14  | '15  |
|-------------------------------|------|------|------|------|------|
| Notified cases                | 244  | 170  | 182  | 166  | 157  |
| Rate per 100,000 population   | 17.3 | 12.0 | 12.9 | 11.7 | 11.1 |
| Sputum smear +ve. PTB         | 94   | 58   | 74   | 62   | 68   |
| Rate per 100,000 population   | 6.7  | 4.1  | 5.2  | 4.4  | 4.8  |
| Latent Tuberculosis Infection | 92   | 76   | 91   | 61   | 59   |
| Rate per 100,000 population   | 6.5  | 5.4  | 6.4  | 4.3  | 4.2  |



Proportion of cases with total diagnosis delay(> 3 mths )









| † Excluding      | .11  | 12   | .13  | 14   | .12  |
|------------------|------|------|------|------|------|
| unknown delay(%) | 39.6 | 61.0 | 73.8 | 68.4 | 77.6 |

Trends