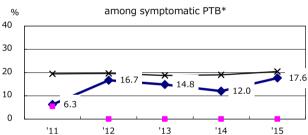

Proportion of cases with total diagnosis delay(> 3 mths )

| † Excluding      | .11  | 12   | .13  | 14   | .12  |
|------------------|------|------|------|------|------|
| unknown delay(%) | 39.6 | 61.0 | 73.8 | 68.4 | 77.6 |