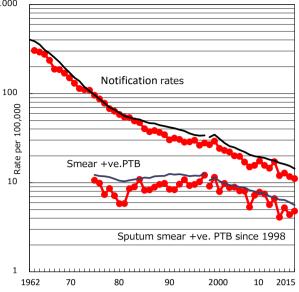

Trends of TB notification rates, all forms and smear +ve.PTB

Proportion of TX with HRZ-E/S among all forms

Median duration of treatment of all forms and hospitalization among PTB

Treatment outcomes of new sputum smear +ve.TB