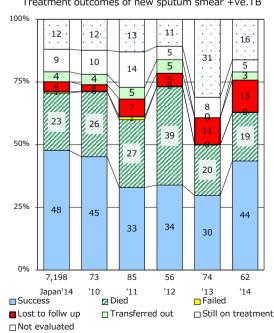

Trends of TB notification rates, all forms and smear +ve.PTB

Proportion of TX with HRZ-E/S among all forms

Median duration of treatment of all forms and hospitalization among PTB

Treatment outcomes of new sputum smear +ve.TB