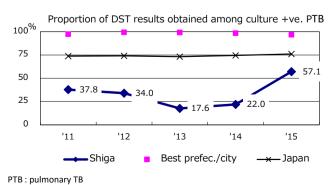

| Trends                        | '11  | '12  | '13  | '14  | '15  |
|-------------------------------|------|------|------|------|------|
| Notified cases                | 244  | 170  | 182  | 166  | 157  |
| Rate per 100,000 population   | 17.3 | 12.0 | 12.9 | 11.7 | 11.1 |
| Sputum smear +ve. PTB         | 94   | 58   | 74   | 62   | 68   |
| Rate per 100,000 population   | 6.7  | 4.1  | 5.2  | 4.4  | 4.8  |
| Latent Tuberculosis Infection | 92   | 76   | 91   | 61   | 59   |
| Rate per 100,000 population   | 6.5  | 5.4  | 6.4  | 4.3  | 4.2  |



Proportion of cases with total diagnosis delay(> 3 mths )









| † Excluding      | .11  | 12   | .13  | 14   | .12  |
|------------------|------|------|------|------|------|
| unknown delay(%) | 39.6 | 61.0 | 73.8 | 68.4 | 77.6 |

Trends of TB notification rates, all forms and smear +ve.PTB



Proportion of TX with HRZ-E/S among all forms



Median duration of treatment of all forms and hospitalization among PTB



Treatment outcomes of new sputum smear +ve.TB



'15

2.6

‡ Excluding

unknown Tx(%)

2.0

0.0

10.8

6.6