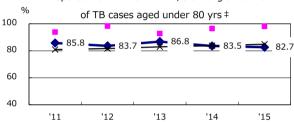

Proportion of cases with total diagnosis delay(> 3 mths )

| † Excluding      | .11  | 12   | .13  | 14   | .12  |
|------------------|------|------|------|------|------|
| unknown delay(%) | 39.6 | 61.0 | 73.8 | 68.4 | 77.6 |