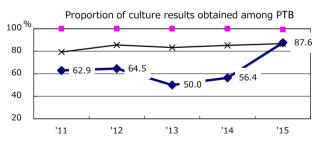

| Trends                        | '11  | '12  | '13  | '14  | '15  |
|-------------------------------|------|------|------|------|------|
| Notified cases                | 244  | 170  | 182  | 166  | 157  |
| Rate per 100,000 population   | 17.3 | 12.0 | 12.9 | 11.7 | 11.1 |
| Sputum smear +ve. PTB         | 94   | 58   | 74   | 62   | 68   |
| Rate per 100,000 population   | 6.7  | 4.1  | 5.2  | 4.4  | 4.8  |
| Latent Tuberculosis Infection | 92   | 76   | 91   | 61   | 59   |
| Rate per 100,000 population   | 6.5  | 5.4  | 6.4  | 4.3  | 4.2  |



Proportion of cases with total diagnosis delay(> 3 mths )









| † Excluding      | .11  | 12   | .13  | 14   | .12  |
|------------------|------|------|------|------|------|
| unknown delay(%) | 39.6 | 61.0 | 73.8 | 68.4 | 77.6 |

Trends of TB notification rates, all forms and smear +ve.PTB



Proportion of TX with HRZ-E/S among all forms



Median duration of treatment of all forms and hospitalization among PTB



Treatment outcomes of new sputum smear +ve.TB



'15

2.6

‡ Excluding

unknown Tx(%)

2.0

0.0

10.8

6.6