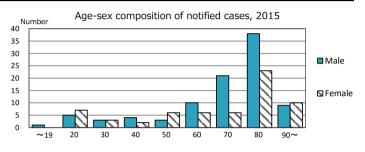

| Trends                        | '11  | '12  | '13  | '14  | '15  |
|-------------------------------|------|------|------|------|------|
| Notified cases                | 244  | 170  | 182  | 166  | 157  |
| Rate per 100,000 population   | 17.3 | 12.0 | 12.9 | 11.7 | 11.1 |
| Sputum smear +ve. PTB         | 94   | 58   | 74   | 62   | 68   |
| Rate per 100,000 population   | 6.7  | 4.1  | 5.2  | 4.4  | 4.8  |
| Latent Tuberculosis Infection | 92   | 76   | 91   | 61   | 59   |
| Rate per 100,000 population   | 6.5  | 5.4  | 6.4  | 4.3  | 4.2  |



Proportion of cases with total diagnosis delay(> 3 mths )









| † Excluding      | .11  | 12   | .13  | 14   | .12  |
|------------------|------|------|------|------|------|
| unknown delay(%) | 39.6 | 61.0 | 73.8 | 68.4 | 77.6 |

Trends of TB notification rates, all forms and smear +ve.PTB



Proportion of TX with HRZ-E/S among all forms



Median duration of treatment of all forms and hospitalization among PTB



Treatment outcomes of new sputum smear +ve.TB



'15

2.6

‡ Excluding

unknown Tx(%)

2.0

0.0

10.8

6.6