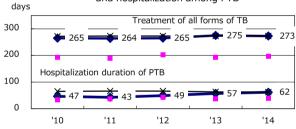

Trends of TB notification rates, all forms and smear +ve.PTB

Proportion of TX with HRZ-E/S among all forms

Median duration of treatment of all forms and hospitalization among PTB

Treatment outcomes of new sputum smear +ve.TB