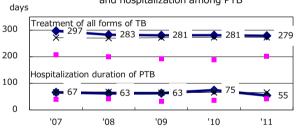

Proportion of TX with HRZ-E/S among all forms

Median duration of treatment of all forms and hospitalization among PTB

Treatment outcomes of new sputum smear +ve.TB

2.5

3.7

3.1

unknown Tx(%)

0.7