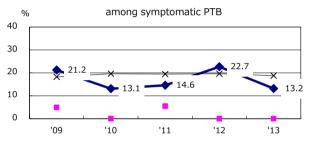

Proportion of cases with total diagnosis delay(> 3 mths)

'13 † Excluding '11 12.2

12.2

21.2

15.3

5.7

unknown delay(%)

Trends of TB notification rates, all forms and smear +ve.PTB