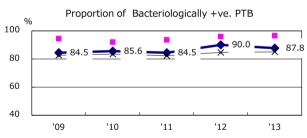

-59, without job and receiveing public assistance | 1 | 3.2% (10.8%)           |   |
|                                                               |   |                        |   |

| Trends                        | '09  | '10  | '11  | '12  | '13  |
|-------------------------------|------|------|------|------|------|
| Notified cases                | 298  | 237  | 261  | 285  | 244  |
| Rate per 100,000 population   | 21.3 | 16.9 | 18.7 | 20.5 | 17.6 |
| Sputum smear +ve. pul.cases   | 123  | 83   | 94   | 96   | 93   |
| Rate per 100,000 population   | 8.8  | 5.9  | 6.7  | 6.9  | 6.7  |
| Latent Tuberculosis Infection | 57   | 42   | 93   | 121  | 86   |
| Rate per 100,000 population   | 4.1  | 3.0  | 6.7  | 8.7  | 6.2  |



Proportion of cases with total diagnosis delay(> 3 mths)









'13 † Excluding '11 12.2

12.2

21.2

15.3

5.7

unknown delay(%)

Trends of TB notification rates, all forms and smear +ve.PTB



Proportion of TX with HRZ-E/S among all forms



Median duration of treatment of all forms and hospitalization among PTB



Treatment outcomes of new sputum smear +ve.TB



2.5

3.7

3.1

unknown Tx(%)

0.7