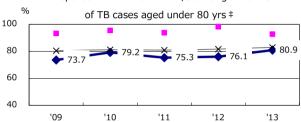

Proportion of cases with total diagnosis delay(> 3 mths)

'13 † Excluding '11 12.2

12.2

21.2

15.3

5.7

unknown delay(%)

Trends of TB notification rates, all forms and smear +ve.PTB