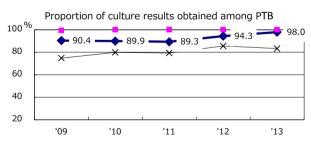

9, without job and receiveing public assistance | 1 | 3.2% (10.8%)           |   |
|                                                               |   |                        |   |

| Trends                        | '09  | '10  | '11  | '12  | '13  |
|-------------------------------|------|------|------|------|------|
| Notified cases                | 298  | 237  | 261  | 285  | 244  |
| Rate per 100,000 population   | 21.3 | 16.9 | 18.7 | 20.5 | 17.6 |
| Sputum smear +ve. pul.cases   | 123  | 83   | 94   | 96   | 93   |
| Rate per 100,000 population   | 8.8  | 5.9  | 6.7  | 6.9  | 6.7  |
| Latent Tuberculosis Infection | 57   | 42   | 93   | 121  | 86   |
| Rate per 100,000 population   | 4.1  | 3.0  | 6.7  | 8.7  | 6.2  |



Proportion of cases with total diagnosis delay(> 3 mths)









'13 † Excluding '11 12.2

12.2

21.2

15.3

5.7

unknown delay(%)

Trends of TB notification rates, all forms and smear +ve.PTB



Proportion of TX with HRZ-E/S among all forms



Median duration of treatment of all forms and hospitalization among PTB



Treatment outcomes of new sputum smear +ve.TB



2.5

3.7

3.1

unknown Tx(%)

0.7