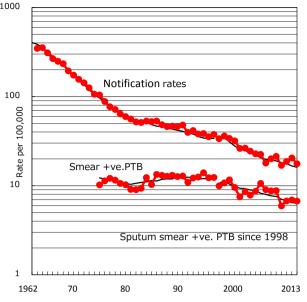

Proportion of cases with total diagnosis delay(> 3 mths)

'13 † Excluding '11 12.2

12.2

21.2

15.3

5.7

unknown delay(%)

Trends of TB notification rates, all forms and smear +ve.PTB