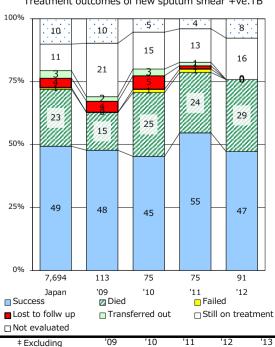

Proportion of TX with HRZ-E/S among all forms

Median duration of treatment of all forms and hospitalization among PTB

Treatment outcomes of new sputum smear +ve.TB

2.5

3.7

3.1

unknown Tx(%)

0.7