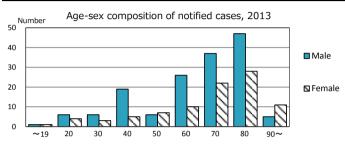

| 1 | 0.4% (1.6%)            | l |
| Male aged 35-59, without job and receiveing public assistance | 1 | 3.2% (10.8%)           |   |
|                                                               |   |                        |   |

| Trends                        | '09  | '10  | '11  | '12  | '13  |
|-------------------------------|------|------|------|------|------|
| Notified cases                | 298  | 237  | 261  | 285  | 244  |
| Rate per 100,000 population   | 21.3 | 16.9 | 18.7 | 20.5 | 17.6 |
| Sputum smear +ve. pul.cases   | 123  | 83   | 94   | 96   | 93   |
| Rate per 100,000 population   | 8.8  | 5.9  | 6.7  | 6.9  | 6.7  |
| Latent Tuberculosis Infection | 57   | 42   | 93   | 121  | 86   |
| Rate per 100,000 population   | 4.1  | 3.0  | 6.7  | 8.7  | 6.2  |



Proportion of cases with total diagnosis delay(> 3 mths)









'13 † Excluding '11 12.2

12.2

21.2

15.3

5.7

unknown delay(%)

Trends of TB notification rates, all forms and smear +ve.PTB



Proportion of TX with HRZ-E/S among all forms



Median duration of treatment of all forms and hospitalization among PTB



Treatment outcomes of new sputum smear +ve.TB



2.5

3.7

3.1

unknown Tx(%)

0.7