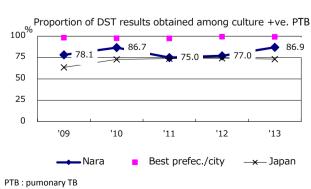

Proportion of cases with total diagnosis delay(> 3 mths)

'13 † Excluding '11 12.2

12.2

21.2

15.3

5.7

unknown delay(%)

Trends of TB notification rates, all forms and smear +ve.PTB