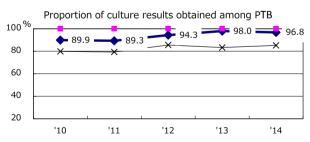

| '10 | '11       | '12     | '13  | '14    |   |
| Notified cases                                                | 237 | 261       | 285     | 244  | 230    |   |

| Trends                        | '10  | '11  | '12  | '13  | '14  |
|-------------------------------|------|------|------|------|------|
| Notified cases                | 237  | 261  | 285  | 244  | 230  |
| Rate per 100,000 population   | 16.9 | 18.7 | 20.5 | 17.6 | 16.7 |
| Sputum smear +ve. pul.cases   | 83   | 94   | 96   | 93   | 104  |
| Rate per 100,000 population   | 5.9  | 6.7  | 6.9  | 6.7  | 7.6  |
| Latent Tuberculosis Infection | 42   | 93   | 121  | 86   | 57   |
| Rate per 100,000 population   | 3.0  | 6.7  | 8.7  | 6.2  | 4.1  |



Proportion of cases with total diagnosis delay(> 3 mths)









† Excluding '10 '11 '12 '13 '1-

21.2

15.3

12.2

24.5

12.2

unknown delay(%)

Trends of TB notification rates, all forms and smear +ve.PTB



Proportion of TX with HRZ-E/S among all forms



Median duration of treatment of all forms and hospitalization among PTB



Treatment outcomes of new sputum smear +ve.TB



unknown Tx(%)

2.5

3.7

3.1

0.7

2.2