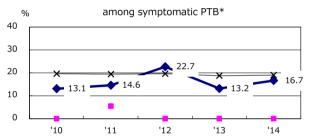

| '10 | '11       | '12     | '13  | '14    |   |
| Notified cases                                                | 237 | 261       | 285     | 244  | 230    |   |

| Trends                        | '10  | '11  | '12  | '13  | '14  |
|-------------------------------|------|------|------|------|------|
| Notified cases                | 237  | 261  | 285  | 244  | 230  |
| Rate per 100,000 population   | 16.9 | 18.7 | 20.5 | 17.6 | 16.7 |
| Sputum smear +ve. pul.cases   | 83   | 94   | 96   | 93   | 104  |
| Rate per 100,000 population   | 5.9  | 6.7  | 6.9  | 6.7  | 7.6  |
| Latent Tuberculosis Infection | 42   | 93   | 121  | 86   | 57   |
| Rate per 100,000 population   | 3.0  | 6.7  | 8.7  | 6.2  | 4.1  |



Proportion of cases with total diagnosis delay(> 3 mths)









† Excluding '10 '11 '12 '13 '1-

21.2

15.3

12.2

24.5

12.2

unknown delay(%)

Trends of TB notification rates, all forms and smear +ve.PTB



Proportion of TX with HRZ-E/S among all forms



Median duration of treatment of all forms and hospitalization among PTB



Treatment outcomes of new sputum smear +ve.TB



unknown Tx(%)

2.5

3.7

3.1

0.7

2.2