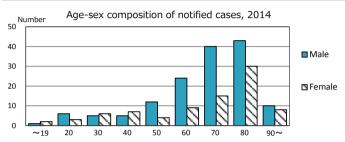

|        |   |
| Trends                                                        | '10 | '11       | '12     | '13  | '14    |   |
| Notified cases                                                | 237 | 261       | 285     | 244  | 230    |   |

| Trends                        | '10  | '11  | '12  | '13  | '14  |
|-------------------------------|------|------|------|------|------|
| Notified cases                | 237  | 261  | 285  | 244  | 230  |
| Rate per 100,000 population   | 16.9 | 18.7 | 20.5 | 17.6 | 16.7 |
| Sputum smear +ve. pul.cases   | 83   | 94   | 96   | 93   | 104  |
| Rate per 100,000 population   | 5.9  | 6.7  | 6.9  | 6.7  | 7.6  |
| Latent Tuberculosis Infection | 42   | 93   | 121  | 86   | 57   |
| Rate per 100,000 population   | 3.0  | 6.7  | 8.7  | 6.2  | 4.1  |



Proportion of cases with total diagnosis delay(> 3 mths)









† Excluding '10 '11 '12 '13 '1-

21.2

15.3

12.2

24.5

12.2

unknown delay(%)

Trends of TB notification rates, all forms and smear +ve.PTB



Proportion of TX with HRZ-E/S among all forms



Median duration of treatment of all forms and hospitalization among PTB



Treatment outcomes of new sputum smear +ve.TB



unknown Tx(%)

2.5

3.7

3.1

0.7

2.2