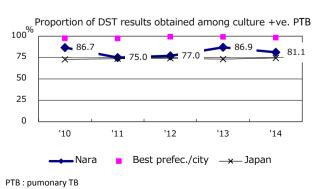

Trends of TB notification rates, all forms and smear +ve.PTB

Proportion of TX with HRZ-E/S among all forms

Median duration of treatment of all forms and hospitalization among PTB

Treatment outcomes of new sputum smear +ve.TB