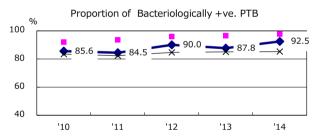

| '10 | '11       | '12     | '13  | '14    |   |
| Notified cases                                                | 237 | 261       | 285     | 244  | 230    |   |

| Trends                        | '10  | '11  | '12  | '13  | '14  |
|-------------------------------|------|------|------|------|------|
| Notified cases                | 237  | 261  | 285  | 244  | 230  |
| Rate per 100,000 population   | 16.9 | 18.7 | 20.5 | 17.6 | 16.7 |
| Sputum smear +ve. pul.cases   | 83   | 94   | 96   | 93   | 104  |
| Rate per 100,000 population   | 5.9  | 6.7  | 6.9  | 6.7  | 7.6  |
| Latent Tuberculosis Infection | 42   | 93   | 121  | 86   | 57   |
| Rate per 100,000 population   | 3.0  | 6.7  | 8.7  | 6.2  | 4.1  |



Proportion of cases with total diagnosis delay(> 3 mths)









† Excluding '10 '11 '12 '13 '1-

21.2

15.3

12.2

24.5

12.2

unknown delay(%)

Trends of TB notification rates, all forms and smear +ve.PTB



Proportion of TX with HRZ-E/S among all forms



Median duration of treatment of all forms and hospitalization among PTB



Treatment outcomes of new sputum smear +ve.TB



unknown Tx(%)

2.5

3.7

3.1

0.7

2.2