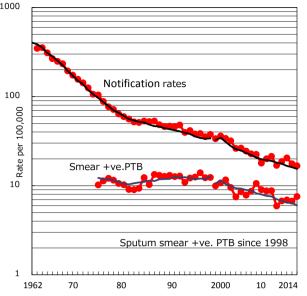

Trends of TB notification rates, all forms and smear +ve.PTB

Proportion of TX with HRZ-E/S among all forms

Median duration of treatment of all forms and hospitalization among PTB

Treatment outcomes of new sputum smear +ve.TB