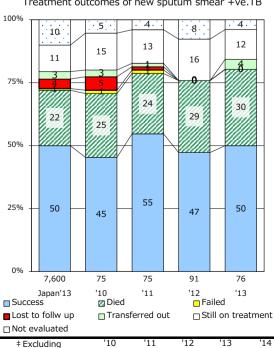

Trends of TB notification rates, all forms and smear +ve.PTB

Proportion of TX with HRZ-E/S among all forms

Median duration of treatment of all forms and hospitalization among PTB

Treatment outcomes of new sputum smear +ve.TB