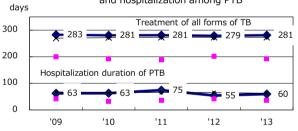

Trends of TB notification rates, all forms and smear +ve.PTB

Proportion of TX with HRZ-E/S among all forms

Median duration of treatment of all forms and hospitalization among PTB

Treatment outcomes of new sputum smear +ve.TB