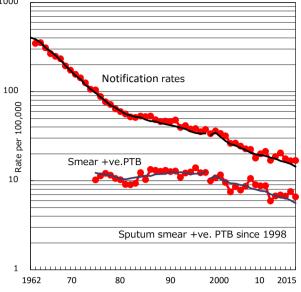

29

| Trends                        | '11  | '12  | '13  | '14  | '15  |
|-------------------------------|------|------|------|------|------|
| Notified cases                | 261  | 285  | 244  | 230  | 230  |
| Rate per 100,000 population   | 18.7 | 20.5 | 17.6 | 16.7 | 16.8 |
| Sputum smear +ve. PTB         | 94   | 96   | 93   | 104  | 90   |
| Rate per 100,000 population   | 6.7  | 6.9  | 6.7  | 7.6  | 6.6  |
| Latent Tuberculosis Infection | 93   | 121  | 86   | 57   | 65   |
| Rate per 100,000 population   | 6.7  | 8.7  | 6.2  | 4.1  | 4.8  |