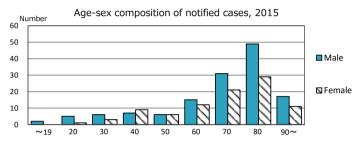

| İ    |
| Male aged 35-59, without job and republic assistance | eceiving   |      | 1 | 5.3% | (9.0%)            |      |
|                                                      |            |      |   |      |                   | •    |

29

| Trends                        | '11  | '12  | '13  | '14  | '15  |
|-------------------------------|------|------|------|------|------|
| Notified cases                | 261  | 285  | 244  | 230  | 230  |
| Rate per 100,000 population   | 18.7 | 20.5 | 17.6 | 16.7 | 16.8 |
| Sputum smear +ve. PTB         | 94   | 96   | 93   | 104  | 90   |
| Rate per 100,000 population   | 6.7  | 6.9  | 6.7  | 7.6  | 6.6  |
| Latent Tuberculosis Infection | 93   | 121  | 86   | 57   | 65   |
| Rate per 100,000 population   | 6.7  | 8.7  | 6.2  | 4.1  | 4.8  |













## † Excluding 21.2

15.3

12.2

24.5

unknown delay(%)





Proportion of TX with HRZ-E/S among all forms



Median duration of treatment of all forms and hospitalization among PTB



Treatment outcomes of new sputum smear +ve.TB



0.7

3.1

2.2

2.4

‡ Excluding

unknown Tx(%)

3.7

20.6