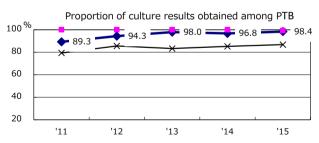

|
| Male aged 35-59, without job and republic assistance | eceiving   |      | 1 | 5.3% | (9.0%)            |      |
|                                                      |            |      |   |      |                   | •    |

29

| Trends                        | '11  | '12  | '13  | '14  | '15  |
|-------------------------------|------|------|------|------|------|
| Notified cases                | 261  | 285  | 244  | 230  | 230  |
| Rate per 100,000 population   | 18.7 | 20.5 | 17.6 | 16.7 | 16.8 |
| Sputum smear +ve. PTB         | 94   | 96   | 93   | 104  | 90   |
| Rate per 100,000 population   | 6.7  | 6.9  | 6.7  | 7.6  | 6.6  |
| Latent Tuberculosis Infection | 93   | 121  | 86   | 57   | 65   |
| Rate per 100,000 population   | 6.7  | 8.7  | 6.2  | 4.1  | 4.8  |













## † Excluding 21.2

15.3

12.2

24.5

unknown delay(%)





Proportion of TX with HRZ-E/S among all forms



Median duration of treatment of all forms and hospitalization among PTB



Treatment outcomes of new sputum smear +ve.TB



0.7

3.1

2.2

2.4

‡ Excluding

unknown Tx(%)

3.7

20.6