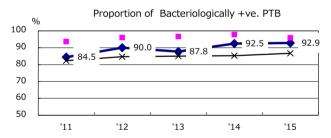

## † Excluding 21.2

15.3

12.2

24.5

unknown delay(%)

Proportion of TX with HRZ-E/S among all forms

Median duration of treatment of all forms and hospitalization among PTB

Treatment outcomes of new sputum smear +ve.TB