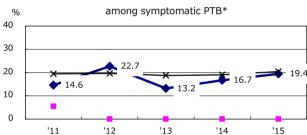

## † Excluding 21.2

15.3

12.2

24.5

unknown delay(%)

Proportion of TX with HRZ-E/S among all forms

Median duration of treatment of all forms and hospitalization among PTB

Treatment outcomes of new sputum smear +ve.TB