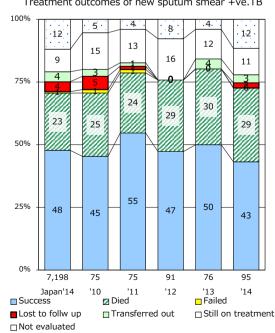

## † Excluding 21.2

15.3

12.2

24.5

unknown delay(%)

Proportion of TX with HRZ-E/S among all forms

Median duration of treatment of all forms and hospitalization among PTB

Treatment outcomes of new sputum smear +ve.TB