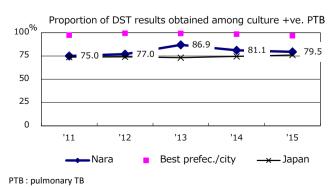

|
| Male aged 35-59, without job and republic assistance | eceiving   |      | 1 | 5.3% | (9.0%)            |      |
|                                                      |            |      |   |      |                   | •    |

29

| Trends                        | '11  | '12  | '13  | '14  | '15  |
|-------------------------------|------|------|------|------|------|
| Notified cases                | 261  | 285  | 244  | 230  | 230  |
| Rate per 100,000 population   | 18.7 | 20.5 | 17.6 | 16.7 | 16.8 |
| Sputum smear +ve. PTB         | 94   | 96   | 93   | 104  | 90   |
| Rate per 100,000 population   | 6.7  | 6.9  | 6.7  | 7.6  | 6.6  |
| Latent Tuberculosis Infection | 93   | 121  | 86   | 57   | 65   |
| Rate per 100,000 population   | 6.7  | 8.7  | 6.2  | 4.1  | 4.8  |













## † Excluding 21.2

15.3

12.2

24.5

unknown delay(%)





Proportion of TX with HRZ-E/S among all forms



Median duration of treatment of all forms and hospitalization among PTB



Treatment outcomes of new sputum smear +ve.TB



0.7

3.1

2.2

2.4

‡ Excluding

unknown Tx(%)

3.7

20.6