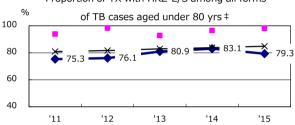

## † Excluding 21.2

15.3

12.2

24.5

unknown delay(%)

Proportion of TX with HRZ-E/S among all forms

Median duration of treatment of all forms and hospitalization among PTB

Treatment outcomes of new sputum smear +ve.TB