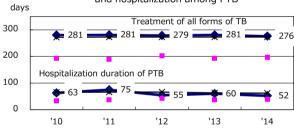

## † Excluding 21.2

15.3

12.2

24.5

unknown delay(%)

Proportion of TX with HRZ-E/S among all forms

Median duration of treatment of all forms and hospitalization among PTB

Treatment outcomes of new sputum smear +ve.TB