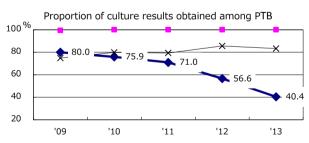

Proportion of TX with HRZ-E/S among all forms

Median duration of treatment of all forms and hospitalization among PTB

Treatment outcomes of new sputum smear +ve.TB

unknown Tx(%)

2.0

1.8

4.3

0.0