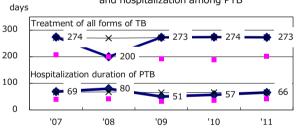

Proportion of TX with HRZ-E/S among all forms

Median duration of treatment of all forms and hospitalization among PTB

Treatment outcomes of new sputum smear +ve.TB

unknown Tx(%)

2.0

1.8

4.3

0.0