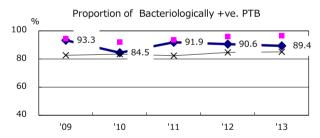

Proportion of TX with HRZ-E/S among all forms

Median duration of treatment of all forms and hospitalization among PTB

Treatment outcomes of new sputum smear +ve.TB

unknown Tx(%)

2.0

1.8

4.3

0.0