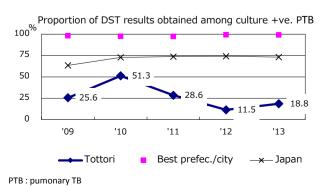

Proportion of cases with total diagnosis delay(> 3 mths)

† Excluding '09 '10 '11 '12 '13

68.3

60.0

51.5

81.8

63.6

unknown delay(%)