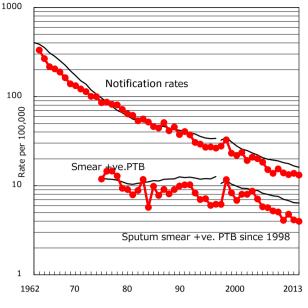

| Trends                        | '09  | '10  | '11  | '12  | '13  |
|-------------------------------|------|------|------|------|------|
| Notified cases                | 91   | 82   | 78   | 80   | 76   |
| Rate per 100,000 population   | 15.4 | 13.9 | 13.3 | 13.8 | 13.2 |
| Sputum smear +ve. pul.cases   | 30   | 24   | 28   | 24   | 23   |
| Rate per 100,000 population   | 5.1  | 4.1  | 4.8  | 4.1  | 4.0  |
| Latent Tuberculosis Infection | 20   | 14   | 58   | 58   | 19   |
| Rate per 100,000 population   | 3.4  | 2.4  | 9.9  | 10.0 | 3.3  |