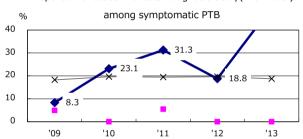

Proportion of cases with total diagnosis delay(> 3 mths)

† Excluding '09 '10 '11 '12 '13

68.3

60.0

51.5

81.8

63.6

unknown delay(%)