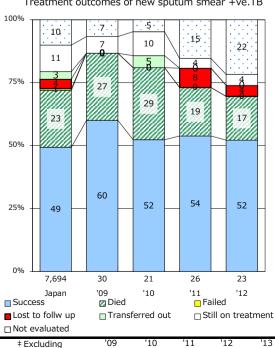

Proportion of TX with HRZ-E/S among all forms

Median duration of treatment of all forms and hospitalization among PTB

Treatment outcomes of new sputum smear +ve.TB

unknown Tx(%)

2.0

1.8

4.3

0.0