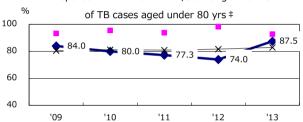

Proportion of cases with total diagnosis delay(> 3 mths)

† Excluding '09 '10 '11 '12 '13

68.3

60.0

51.5

81.8

63.6

unknown delay(%)