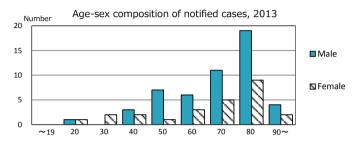

| TB statist             | ics in 2013    | ( Population in   | Tottori |   |       | 7,647)            |   |
|------------------------|----------------|-------------------|---------|---|-------|-------------------|---|
| Among nev              | vly registered | l:                |         |   |       | (Japan)<br>(5.0%) | 1 |
| Foreign bo             | ns             |                   |         | 3 | 3.9%  | (5.0%)            | ľ |
| TB cases w             | ith homeless   | history           |         | 0 | 0.0%  | (1.6%)            |   |
| Male aged public assis |                | it job and receiv | veing   | 2 | 20.0% | (10.8%)           |   |