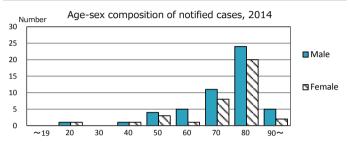

1962



31

| Trends                        | '10  | '11  | '12  | '13  | '14  |
|-------------------------------|------|------|------|------|------|
| Notified cases                | 82   | 78   | 80   | 76   | 87   |
| Rate per 100,000 population   | 13.9 | 13.3 | 13.8 | 13.2 | 15.2 |
| Sputum smear +ve. pul.cases   | 24   | 28   | 24   | 23   | 32   |
| Rate per 100,000 population   | 4.1  | 4.8  | 4.1  | 4.0  | 5.6  |
| Latent Tuberculosis Infection | 14   | 58   | 58   | 19   | 19   |
| Rate per 100,000 population   | 2.4  | 9.9  | 10.0 | 3.3  | 3.3  |



Proportion of cases with total diagnosis delay(> 3 mths)









† Excludina unknown delay(%) 68.3 60.0 51.5 81.8 97.6



Trends of TB notification rates, all forms and smear +ve.PTB

Proportion of TX with HRZ-E/S among all forms of TB cases aged under 80 yrs ‡ 100 80 60 40 '10 '13

10 2014

2000





unknown Tx(%)

1.8

4.3

0.0

5.6