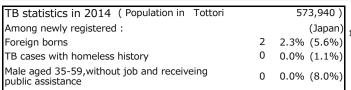

1962



31

| Trends                        | '10  | '11  | '12  | '13  | '14  |
|-------------------------------|------|------|------|------|------|
| Notified cases                | 82   | 78   | 80   | 76   | 87   |
| Rate per 100,000 population   | 13.9 | 13.3 | 13.8 | 13.2 | 15.2 |
| Sputum smear +ve. pul.cases   | 24   | 28   | 24   | 23   | 32   |
| Rate per 100,000 population   | 4.1  | 4.8  | 4.1  | 4.0  | 5.6  |
| Latent Tuberculosis Infection | 14   | 58   | 58   | 19   | 19   |
| Rate per 100,000 population   | 2.4  | 9.9  | 10.0 | 3.3  | 3.3  |



Proportion of cases with total diagnosis delay(> 3 mths)









† Excludina unknown delay(%) 68.3 60.0 51.5 81.8 97.6



Trends of TB notification rates, all forms and smear +ve.PTB

Proportion of TX with HRZ-E/S among all forms of TB ca