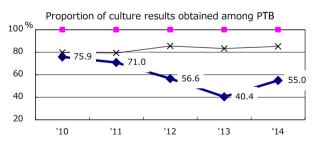

1962



31

| Trends                        | '10  | '11  | '12  | '13  | '14  |
|-------------------------------|------|------|------|------|------|
| Notified cases                | 82   | 78   | 80   | 76   | 87   |
| Rate per 100,000 population   | 13.9 | 13.3 | 13.8 | 13.2 | 15.2 |
| Sputum smear +ve. pul.cases   | 24   | 28   | 24   | 23   | 32   |
| Rate per 100,000 population   | 4.1  | 4.8  | 4.1  | 4.0  | 5.6  |
| Latent Tuberculosis Infection | 14   | 58   | 58   | 19   | 19   |
| Rate per 100,000 population   | 2.4  | 9.9  | 10.0 | 3.3  | 3.3  |



Proportion of cases with total diagnosis delay(> 3 mths)









† Excludina unknown delay(%) 68.3 60.0 51.5 81.8 97.6



Trends of TB notification rates, all forms and smear +ve.PTB

Proportion of TX with HRZ-E/S among all forms of TB cases aged under 80 yrs ‡ 100 80 60 40 '10 '13

10 2014

2000





unknown Tx(%)

1.8

4.3

0.0

5.6