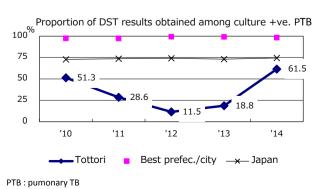

1962



31

| Trends                        | '10  | '11  | '12  | '13  | '14  |
|-------------------------------|------|------|------|------|------|
| Notified cases                | 82   | 78   | 80   | 76   | 87   |
| Rate per 100,000 population   | 13.9 | 13.3 | 13.8 | 13.2 | 15.2 |
| Sputum smear +ve. pul.cases   | 24   | 28   | 24   | 23   | 32   |
| Rate per 100,000 population   | 4.1  | 4.8  | 4.1  | 4.0  | 5.6  |
| Latent Tuberculosis Infection | 14   | 58   | 58   | 19   | 19   |
| Rate per 100,000 population   | 2.4  | 9.9  | 10.0 | 3.3  | 3.3  |



Proportion of cases with total diagnosis delay(> 3 mths)









† Excludina unknown delay(%) 68.3 60.0 51.5 81.8 97.6



Trends of TB notification rates, all forms and smear +ve.PTB

Proportion of TX with HRZ-E/S among all forms of TB cases aged under 80 yrs ‡ 100 80 60 40 '10 '13

10 2014

2000





unknown Tx(%)

1.8

4.3

0.0

5.6