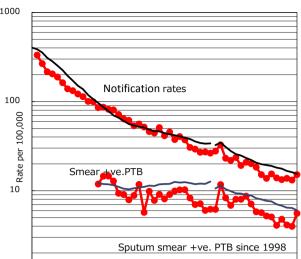

Proportion of cases with total diagnosis delay(> 3 mths)

† Excludina unknown delay(%) 68.3 60.0 51.5 81.8 97.6

Trends of TB notification rates, all forms and smear +ve.PTB

Proportion of TX with HRZ-E/S among all forms of TB cases aged under 80 yrs ‡ 100 80 60 40 '10 '13