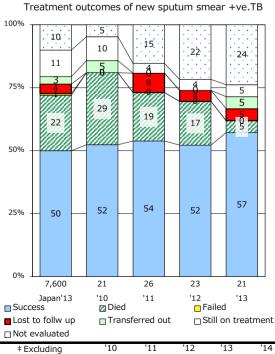

Proportion of cases with total diagnosis delay(> 3 mths)

† Excludina unknown delay(%) 68.3 60.0 51.5 81.8 97.6

Trends of TB notification rates, all forms and smear +ve.PTB

Proportion of TX with HRZ-E/S among all forms of TB cases aged under 80 yrs ‡ 100 80 60 40 '10 '13