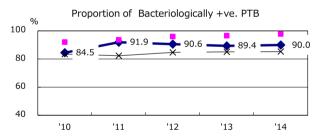

1962



31

| Trends                        | '10  | '11  | '12  | '13  | '14  |
|-------------------------------|------|------|------|------|------|
| Notified cases                | 82   | 78   | 80   | 76   | 87   |
| Rate per 100,000 population   | 13.9 | 13.3 | 13.8 | 13.2 | 15.2 |
| Sputum smear +ve. pul.cases   | 24   | 28   | 24   | 23   | 32   |
| Rate per 100,000 population   | 4.1  | 4.8  | 4.1  | 4.0  | 5.6  |
| Latent Tuberculosis Infection | 14   | 58   | 58   | 19   | 19   |
| Rate per 100,000 population   | 2.4  | 9.9  | 10.0 | 3.3  | 3.3  |



Proportion of cases with total diagnosis delay(> 3 mths)









† Excludina unknown delay(%) 68.3 60.0 51.5 81.8 97.6



Trends of TB notification rates, all forms and smear +ve.PTB

Proportion of TX with HRZ-E/S among all forms of TB cases aged under 80 yrs ‡ 100 80 60 40 '10 '13

10 2014

2000





unknown Tx(%)

1.8

4.3

0.0

5.6