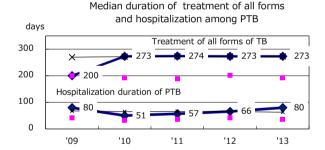

'13  | '14  |
|-------------------------------|------|------|------|------|------|
| Notified cases                | 82   | 78   | 80   | 76   | 87   |
| Rate per 100,000 population   | 13.9 | 13.3 | 13.8 | 13.2 | 15.2 |
| Sputum smear +ve. pul.cases   | 24   | 28   | 24   | 23   | 32   |
| Rate per 100,000 population   | 4.1  | 4.8  | 4.1  | 4.0  | 5.6  |
| Latent Tuberculosis Infection | 14   | 58   | 58   | 19   | 19   |
| Rate per 100,000 population   | 2.4  | 9.9  | 10.0 | 3.3  | 3.3  |



Proportion of cases with total diagnosis delay(> 3 mths)









† Excludina unknown delay(%) 68.3 60.0 51.5 81.8 97.6



Trends of TB notification rates, all forms and smear +ve.PTB

Proportion of TX with HRZ-E/S among all forms of TB cases aged under 80 yrs ‡ 100 80 60 40 '10 '13

10 2014

2000





unknown Tx(%)

1.8

4.3

0.0

5.6