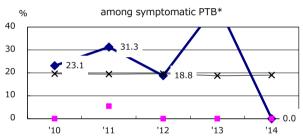

1962



31

| Trends                        | '10  | '11  | '12  | '13  | '14  |
|-------------------------------|------|------|------|------|------|
| Notified cases                | 82   | 78   | 80   | 76   | 87   |
| Rate per 100,000 population   | 13.9 | 13.3 | 13.8 | 13.2 | 15.2 |
| Sputum smear +ve. pul.cases   | 24   | 28   | 24   | 23   | 32   |
| Rate per 100,000 population   | 4.1  | 4.8  | 4.1  | 4.0  | 5.6  |
| Latent Tuberculosis Infection | 14   | 58   | 58   | 19   | 19   |
| Rate per 100,000 population   | 2.4  | 9.9  | 10.0 | 3.3  | 3.3  |



Proportion of cases with total diagnosis delay(> 3 mths)









† Excludina unknown delay(%) 68.3 60.0 51.5 81.8 97.6



Trends of TB notification rates, all forms and smear +ve.PTB

Proportion of TX with HRZ-E/S among all forms of TB cases aged under 80 yrs ‡ 100 80 60 40 '10 '13

10 2014

2000





unknown Tx(%)

1.8

4.3

0.0

5.6