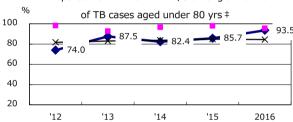

016 |
|-------------------------------|------|------|------|------|------|
| Notified cases                | 80   | 76   | 87   | 90   | 66   |
| Rate per 100,000 population   | 13.8 | 13.2 | 15.2 | 15.7 | 11.6 |
| Sputum smear +ve. PTB         | 24   | 23   | 32   | 34   | 24   |
| Rate per 100,000 population   | 4.1  | 4.0  | 5.6  | 5.9  | 4.2  |
| Latent Tuberculosis Infection | 58   | 19   | 19   | 20   | 20   |
| Rate per 100,000 population   | 10.0 | 3.3  | 3.3  | 3.5  | 3.5  |



## Proportion of cases with total diagnosis delay(> 3 mths)









PTB: pulmonary TB

| T Excluding      | 12   | 13   | 14   | 15   | 2016 |
|------------------|------|------|------|------|------|
| unknown delay(%) | 51.5 | 81.8 | 97.6 | 97.7 | 92.6 |





Proportion of TX with HRZ-E/S among all forms



Median duration of treatment of all forms and hospitalization among PTB



Treatment outcomes of new sputum smear +ve.TB



0.0

4.8

5.6

0.0

‡ Excluding unknown Tx(%) 2016

6.1