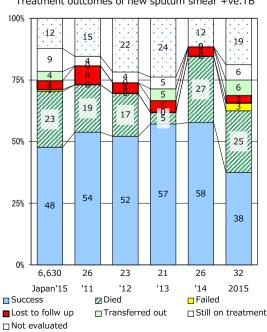

Proportion of TX with HRZ-E/S among all forms

Median duration of treatment of all forms and hospitalization among PTB

Treatment outcomes of new sputum smear +ve.TB

0.0

4.8

5.6

0.0

‡ Excluding unknown Tx(%) 2016