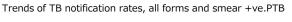

| Trends                        | '12  | '13  | '14  | '15  | 2016 |
|-------------------------------|------|------|------|------|------|
| Notified cases                | 80   | 76   | 87   | 90   | 66   |
| Rate per 100,000 population   | 13.8 | 13.2 | 15.2 | 15.7 | 11.6 |
| Sputum smear +ve. PTB         | 24   | 23   | 32   | 34   | 24   |
| Rate per 100,000 population   | 4.1  | 4.0  | 5.6  | 5.9  | 4.2  |
| Latent Tuberculosis Infection | 58   | 19   | 19   | 20   | 20   |
| Rate per 100,000 population   | 10.0 | 3.3  | 3.3  | 3.5  | 3.5  |