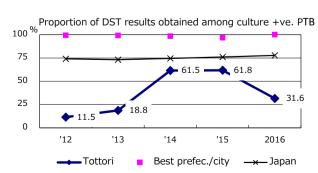

eless history                               | 0 | 0.0% (1.0%)            |   |
| Male aged 35-59, without job and receiving public assistance | 0 | 0.0% (7.7%)            |   |

| Trends                        | '12  | '13  | '14  | '15  | 2016 |
|-------------------------------|------|------|------|------|------|
| Notified cases                | 80   | 76   | 87   | 90   | 66   |
| Rate per 100,000 population   | 13.8 | 13.2 | 15.2 | 15.7 | 11.6 |
| Sputum smear +ve. PTB         | 24   | 23   | 32   | 34   | 24   |
| Rate per 100,000 population   | 4.1  | 4.0  | 5.6  | 5.9  | 4.2  |
| Latent Tuberculosis Infection | 58   | 19   | 19   | 20   | 20   |
| Rate per 100,000 population   | 10.0 | 3.3  | 3.3  | 3.5  | 3.5  |



## Proportion of cases with total diagnosis delay(> 3 mths)









PTB: pulmonary TB

| T Excluding      | 12   | 13   | 14   | 15   | 2016 |
|------------------|------|------|------|------|------|
| unknown delay(%) | 51.5 | 81.8 | 97.6 | 97.7 | 92.6 |





Proportion of TX with HRZ-E/S among all forms



Median duration of treatment of all forms and hospitalization among PTB



Treatment outcomes of new sputum smear +ve.TB



0.0

4.8

5.6

0.0

‡ Excluding unknown Tx(%) 2016

6.1