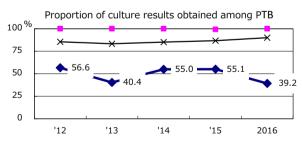

omeless history                               | 0 | 0.0% (1.0%)            |   |
| Male aged 35-59, without job and receiving public assistance | 0 | 0.0% (7.7%)            |   |

| Trends                        | '12  | '13  | '14  | '15  | 2016 |
|-------------------------------|------|------|------|------|------|
| Notified cases                | 80   | 76   | 87   | 90   | 66   |
| Rate per 100,000 population   | 13.8 | 13.2 | 15.2 | 15.7 | 11.6 |
| Sputum smear +ve. PTB         | 24   | 23   | 32   | 34   | 24   |
| Rate per 100,000 population   | 4.1  | 4.0  | 5.6  | 5.9  | 4.2  |
| Latent Tuberculosis Infection | 58   | 19   | 19   | 20   | 20   |
| Rate per 100,000 population   | 10.0 | 3.3  | 3.3  | 3.5  | 3.5  |



## Proportion of cases with total diagnosis delay(> 3 mths)









PTB: pulmonary TB

| T Excluding      | 12   | 13   | 14   | 15   | 2016 |
|------------------|------|------|------|------|------|
| unknown delay(%) | 51.5 | 81.8 | 97.6 | 97.7 | 92.6 |





Proportion of TX with HRZ-E/S among all forms



Median duration of treatment of all forms and hospitalization among PTB



Treatment outcomes of new sputum smear +ve.TB



0.0

4.8

5.6

0.0

‡ Excluding unknown Tx(%) 2016

6.1