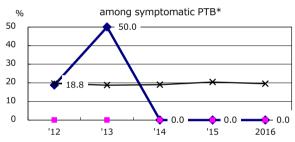

th homeless history                               | 0 | 0.0% (1.0%)            |   |
| Male aged 35-59, without job and receiving public assistance | 0 | 0.0% (7.7%)            |   |

| Trends                        | '12  | '13  | '14  | '15  | 2016 |
|-------------------------------|------|------|------|------|------|
| Notified cases                | 80   | 76   | 87   | 90   | 66   |
| Rate per 100,000 population   | 13.8 | 13.2 | 15.2 | 15.7 | 11.6 |
| Sputum smear +ve. PTB         | 24   | 23   | 32   | 34   | 24   |
| Rate per 100,000 population   | 4.1  | 4.0  | 5.6  | 5.9  | 4.2  |
| Latent Tuberculosis Infection | 58   | 19   | 19   | 20   | 20   |
| Rate per 100,000 population   | 10.0 | 3.3  | 3.3  | 3.5  | 3.5  |



## Proportion of cases with total diagnosis delay(> 3 mths)









PTB: pulmonary TB

| T Excluding      | 12   | 13   | 14   | 15   | 2016 |
|------------------|------|------|------|------|------|
| unknown delay(%) | 51.5 | 81.8 | 97.6 | 97.7 | 92.6 |





Proportion of TX with HRZ-E/S among all forms



Median duration of treatment of all forms and hospitalization among PTB



Treatment outcomes of new sputum smear +ve.TB



0.0

4.8

5.6

0.0

‡ Excluding unknown Tx(%) 2016

6.1