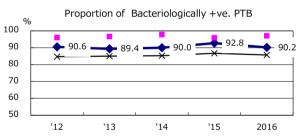

homeless history                               | 0 | 0.0% (1.0%)            |   |
| Male aged 35-59, without job and receiving public assistance | 0 | 0.0% (7.7%)            |   |

| Trends                        | '12  | '13  | '14  | '15  | 2016 |
|-------------------------------|------|------|------|------|------|
| Notified cases                | 80   | 76   | 87   | 90   | 66   |
| Rate per 100,000 population   | 13.8 | 13.2 | 15.2 | 15.7 | 11.6 |
| Sputum smear +ve. PTB         | 24   | 23   | 32   | 34   | 24   |
| Rate per 100,000 population   | 4.1  | 4.0  | 5.6  | 5.9  | 4.2  |
| Latent Tuberculosis Infection | 58   | 19   | 19   | 20   | 20   |
| Rate per 100,000 population   | 10.0 | 3.3  | 3.3  | 3.5  | 3.5  |



## Proportion of cases with total diagnosis delay(> 3 mths)









PTB: pulmonary TB

| T Excluding      | 12   | 13   | 14   | 15   | 2016 |
|------------------|------|------|------|------|------|
| unknown delay(%) | 51.5 | 81.8 | 97.6 | 97.7 | 92.6 |





Proportion of TX with HRZ-E/S among all forms



Median duration of treatment of all forms and hospitalization among PTB



Treatment outcomes of new sputum smear +ve.TB



0.0

4.8

5.6

0.0

‡ Excluding unknown Tx(%) 2016

6.1