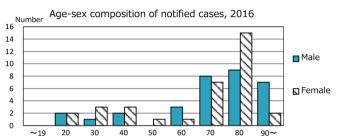

| 5 | 7.6% (7.6%)            | _ |
| TB cases with homeless history                               | 0 | 0.0% (1.0%)            |   |
| Male aged 35-59, without job and receiving public assistance | 0 | 0.0% (7.7%)            |   |

| Trends                        | '12  | '13  | '14  | '15  | 2016 |
|-------------------------------|------|------|------|------|------|
| Notified cases                | 80   | 76   | 87   | 90   | 66   |
| Rate per 100,000 population   | 13.8 | 13.2 | 15.2 | 15.7 | 11.6 |
| Sputum smear +ve. PTB         | 24   | 23   | 32   | 34   | 24   |
| Rate per 100,000 population   | 4.1  | 4.0  | 5.6  | 5.9  | 4.2  |
| Latent Tuberculosis Infection | 58   | 19   | 19   | 20   | 20   |
| Rate per 100,000 population   | 10.0 | 3.3  | 3.3  | 3.5  | 3.5  |



## Proportion of cases with total diagnosis delay(> 3 mths)









PTB: pulmonary TB

| T Excluding      | 12   | 13   | 14   | 15   | 2016 |
|------------------|------|------|------|------|------|
| unknown delay(%) | 51.5 | 81.8 | 97.6 | 97.7 | 92.6 |





Proportion of TX with HRZ-E/S among all forms



Median duration of treatment of all forms and hospitalization among PTB



Treatment outcomes of new sputum smear +ve.TB



0.0

4.8

5.6

0.0

‡ Excluding unknown Tx(%) 2016

6.1