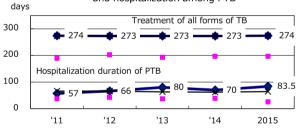

Proportion of TX with HRZ-E/S among all forms

Median duration of treatment of all forms and hospitalization among PTB

Treatment outcomes of new sputum smear +ve.TB

0.0

4.8

5.6

0.0

‡ Excluding unknown Tx(%) 2016