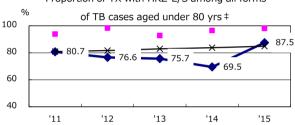

## Trends of TB notification rates, all forms and smear +ve.PTB

Proportion of TX with HRZ-E/S among all forms

Median duration of treatment of all forms and hospitalization among PTB

Treatment outcomes of new sputum smear +ve.TB

5.1

6.3

0.0

0.0

‡ Excluding

unknown Tx(%)

1.8