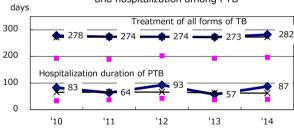

## Trends of TB notification rates, all forms and smear +ve.PTB

Proportion of TX with HRZ-E/S among all forms

Median duration of treatment of all forms and hospitalization among PTB

Treatment outcomes of new sputum smear +ve.TB