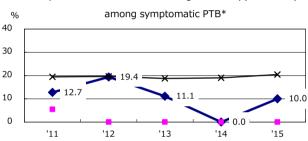

'12     | '13 | '14       | '15               | İ   |  |
| Notified cases                                 | 184              | 164     | 131 | 124       | 106               | 10  |  |

| Trends                        | '11  | '12  | '13  | '14  | '15  |
|-------------------------------|------|------|------|------|------|
| Notified cases                | 184  | 164  | 131  | 124  | 106  |
| Rate per 100,000 population   | 23.6 | 21.1 | 17.0 | 16.2 | 14.0 |
| Sputum smear +ve. PTB         | 83   | 52   | 36   | 56   | 39   |
| Rate per 100,000 population   | 10.6 | 6.7  | 4.7  | 7.3  | 5.2  |
| Latent Tuberculosis Infection | 90   | 66   | 25   | 24   | 34   |
| Rate per 100,000 population   | 11.5 | 8.5  | 3.2  | 3.1  | 4.5  |



Proportion of cases with total diagnosis delay(> 3 mths )









PTB: pulmonary TB



## Trends of TB notification rates, all forms and smear +ve.PTB



Proportion of TX with HRZ-E/S among all forms



Median duration of treatment of all forms and hospitalization among PTB



Treatment outcomes of new sputum smear +ve.TB



5.1

6.3

0.0

0.0

‡ Excluding

unknown Tx(%)

1.8