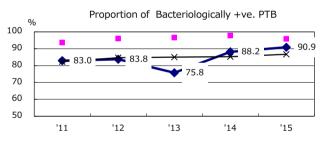

## Trends of TB notification rates, all forms and smear +ve.PTB

Proportion of TX with HRZ-E/S among all forms

Median duration of treatment of all forms and hospitalization among PTB

Treatment outcomes of new sputum smear +ve.TB