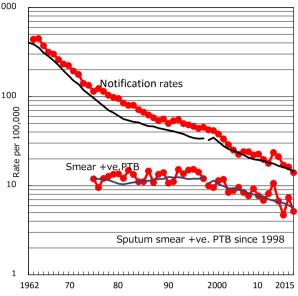

## Trends of TB notification rates, all forms and smear +ve.PTB

Proportion of TX with HRZ-E/S among all forms

Median duration of treatment of all forms and hospitalization among PTB

Treatment outcomes of new sputum smear +ve.TB