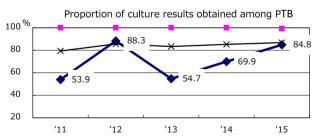

## Trends of TB notification rates, all forms and smear +ve.PTB

Proportion of TX with HRZ-E/S among all forms

Median duration of treatment of all forms and hospitalization among PTB

Treatment outcomes of new sputum smear +ve.TB