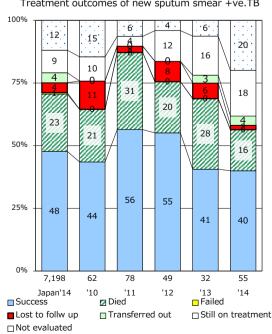

## Trends of TB notification rates, all forms and smear +ve.PTB

Proportion of TX with HRZ-E/S among all forms

Median duration of treatment of all forms and hospitalization among PTB

Treatment outcomes of new sputum smear +ve.TB