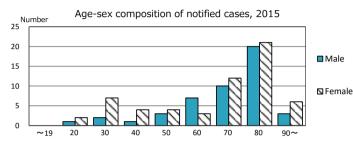

| TB statistics in 2015                          | ( Population in  | Tokushi | ma  | 756,063 ) |                   |     |  |
|------------------------------------------------|------------------|---------|-----|-----------|-------------------|-----|--|
| Among newly notified:                          |                  |         |     |           | (Japan)<br>(6.4%) | 100 |  |
| Foreign borns                                  |                  |         | 6   | 5.7%      | (6.4%)            | 100 |  |
| TB cases with homeless history 0 0.0% (0.9     |                  |         |     |           | (0.9%)            |     |  |
| Male aged 35-59,without j<br>public assistance | ob and receiving |         | 0   | 0.0%      | (9.0%)            |     |  |
|                                                |                  |         |     |           |                   |     |  |
| Trends                                         | '11              | '12     | '13 | '14       | '15               | İ   |  |
| Notified cases                                 | 184              | 164     | 131 | 124       | 106               | 10  |  |