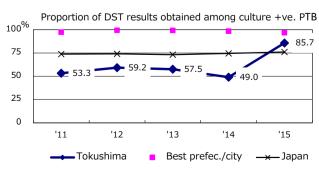

| '13 | '14       | '15               | İ   |  |
| Notified cases                                 | 184              | 164     | 131 | 124       | 106               | 10  |  |

| Trends                        | '11  | '12  | '13  | '14  | '15  |
|-------------------------------|------|------|------|------|------|
| Notified cases                | 184  | 164  | 131  | 124  | 106  |
| Rate per 100,000 population   | 23.6 | 21.1 | 17.0 | 16.2 | 14.0 |
| Sputum smear +ve. PTB         | 83   | 52   | 36   | 56   | 39   |
| Rate per 100,000 population   | 10.6 | 6.7  | 4.7  | 7.3  | 5.2  |
| Latent Tuberculosis Infection | 90   | 66   | 25   | 24   | 34   |
| Rate per 100,000 population   | 11.5 | 8.5  | 3.2  | 3.1  | 4.5  |



Proportion of cases with total diagnosis delay(> 3 mths )









PTB: pulmonary TB



## Trends of TB notification rates, all forms and smear +ve.PTB



Proportion of TX with HRZ-E/S among all forms



Median duration of treatment of all forms and hospitalization among PTB



Treatment outcomes of new sputum smear +ve.TB



5.1

6.3

0.0

0.0

‡ Excluding

unknown Tx(%)

1.8