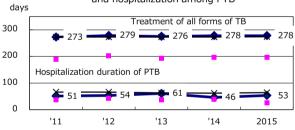

PTB: pulmonary TB

† Excluding '12 '13 '14 '15 2016 unknown delay(%) 17.2 6.7 17.4 35.1 32.9

Proportion of TX with HRZ-E/S among all forms

Median duration of treatment of all forms and hospitalization among PTB