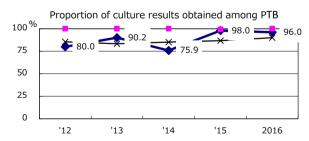

| Trends                        | '12  | '13  | '14  | '15  | 2016 |
|-------------------------------|------|------|------|------|------|
| Notified cases                | 166  | 177  | 171  | 144  | 138  |
| Rate per 100,000 population   | 16.8 | 18.0 | 17.4 | 14.7 | 14.2 |
| Sputum smear +ve. PTB         | 62   | 66   | 67   | 51   | 58   |
| Rate per 100,000 population   | 6.3  | 6.7  | 6.8  | 5.2  | 6.0  |
| Latent Tuberculosis Infection | 37   | 30   | 27   | 44   | 25   |
| Rate per 100,000 population   | 3.7  | 3.0  | 2.8  | 4.5  | 2.6  |













PTB: pulmonary TB

† Excluding '12 '13 '14 '15 2016 unknown delay(%) 17.2 6.7 17.4 35.1 32.9





Proportion of TX with HRZ-E/S among all forms



Median duration of treatment of all forms and hospitalization among PTB



Treatment outcomes of new sputum smear +ve.TB



‡ Excluding

unknown Tx(%)

5.3

1.3

2.1

3.9

2016

0.0