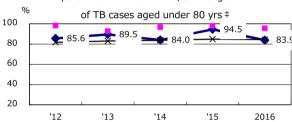

PTB: pulmonary TB

† Excluding '12 '13 '14 '15 2016 unknown delay(%) 17.2 6.7 17.4 35.1 32.9

Proportion of TX with HRZ-E/S among all forms

Median duration of treatment of all forms and hospitalization among PTB