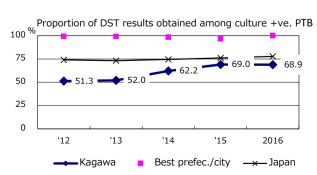

| Trends                        | '12  | '13  | '14  | '15  | 2016 |
|-------------------------------|------|------|------|------|------|
| Notified cases                | 166  | 177  | 171  | 144  | 138  |
| Rate per 100,000 population   | 16.8 | 18.0 | 17.4 | 14.7 | 14.2 |
| Sputum smear +ve. PTB         | 62   | 66   | 67   | 51   | 58   |
| Rate per 100,000 population   | 6.3  | 6.7  | 6.8  | 5.2  | 6.0  |
| Latent Tuberculosis Infection | 37   | 30   | 27   | 44   | 25   |
| Rate per 100,000 population   | 3.7  | 3.0  | 2.8  | 4.5  | 2.6  |













PTB: pulmonary TB

† Excluding '12 '13 '14 '15 2016 unknown delay(%) 17.2 6.7 17.4 35.1 32.9





Proportion of TX with HRZ-E/S among all forms



Median duration of treatment of all forms and hospitalization among PTB



Treatment outcomes of new sputum smear +ve.TB



‡ Excluding

unknown Tx(%)

5.3

1.3

2.1

3.9

2016

0.0