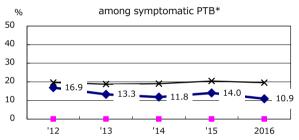

PTB: pulmonary TB

† Excluding '12 '13 '14 '15 2016 unknown delay(%) 17.2 6.7 17.4 35.1 32.9

Proportion of TX with HRZ-E/S among all forms

Median duration of treatment of all forms and hospitalization among PTB