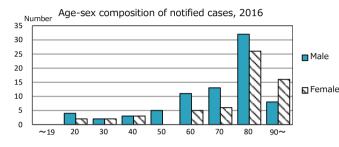

| Trends                        | '12  | '13  | '14  | '15  | 2016 |
|-------------------------------|------|------|------|------|------|
| Notified cases                | 166  | 177  | 171  | 144  | 138  |
| Rate per 100,000 population   | 16.8 | 18.0 | 17.4 | 14.7 | 14.2 |
| Sputum smear +ve. PTB         | 62   | 66   | 67   | 51   | 58   |
| Rate per 100,000 population   | 6.3  | 6.7  | 6.8  | 5.2  | 6.0  |
| Latent Tuberculosis Infection | 37   | 30   | 27   | 44   | 25   |
| Rate per 100,000 population   | 3.7  | 3.0  | 2.8  | 4.5  | 2.6  |













PTB: pulmonary TB

† Excluding '12 '13 '14 '15 2016 unknown delay(%) 17.2 6.7 17.4 35.1 32.9





Proportion of TX with HRZ-E/S among all forms



Median duration of treatment of all forms and hospitalization among PTB



Treatment outcomes of new sputum smear +ve.TB



‡ Excluding

unknown Tx(%)

5.3

1.3

2.1

3.9

2016

0.0