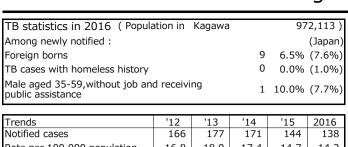

| Trends                        | '12  | '13  | '14  | '15  | 2016 |
|-------------------------------|------|------|------|------|------|
| Notified cases                | 166  | 177  | 171  | 144  | 138  |
| Rate per 100,000 population   | 16.8 | 18.0 | 17.4 | 14.7 | 14.2 |
| Sputum smear +ve. PTB         | 62   | 66   | 67   | 51   | 58   |
| Rate per 100,000 population   | 6.3  | 6.7  | 6.8  | 5.2  | 6.0  |
| Latent Tuberculosis Infection | 37   | 30   | 27   | 44   | 25   |
| Rate per 100,000 population   | 3.7  | 3.0  | 2.8  | 4.5  | 2.6  |