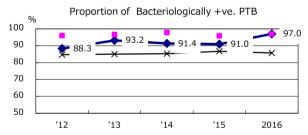

| Trends                        | '12  | '13  | '14  | '15  | 2016 |
|-------------------------------|------|------|------|------|------|
| Notified cases                | 166  | 177  | 171  | 144  | 138  |
| Rate per 100,000 population   | 16.8 | 18.0 | 17.4 | 14.7 | 14.2 |
| Sputum smear +ve. PTB         | 62   | 66   | 67   | 51   | 58   |
| Rate per 100,000 population   | 6.3  | 6.7  | 6.8  | 5.2  | 6.0  |
| Latent Tuberculosis Infection | 37   | 30   | 27   | 44   | 25   |
| Rate per 100,000 population   | 3.7  | 3.0  | 2.8  | 4.5  | 2.6  |













PTB: pulmonary TB

† Excluding '12 '13 '14 '15 2016 unknown delay(%) 17.2 6.7 17.4 35.1 32.9





Proportion of TX with HRZ-E/S among all forms



Median duration of treatment of all forms and hospitalization among PTB



Treatment outcomes of new sputum smear +ve.TB



‡ Excluding

unknown Tx(%)

5.3

1.3

2.1

3.9

2016

0.0