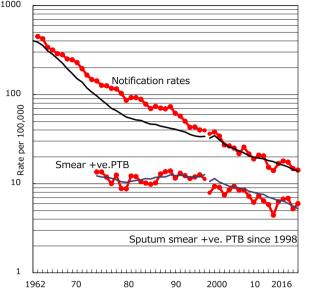

| Trends                        | '12  | '13  | '14  | '15  | 2016 |
|-------------------------------|------|------|------|------|------|
| Notified cases                | 166  | 177  | 171  | 144  | 138  |
| Rate per 100,000 population   | 16.8 | 18.0 | 17.4 | 14.7 | 14.2 |
| Sputum smear +ve. PTB         | 62   | 66   | 67   | 51   | 58   |
| Rate per 100,000 population   | 6.3  | 6.7  | 6.8  | 5.2  | 6.0  |
| Latent Tuberculosis Infection | 37   | 30   | 27   | 44   | 25   |
| Rate per 100,000 population   | 3.7  | 3.0  | 2.8  | 4.5  | 2.6  |