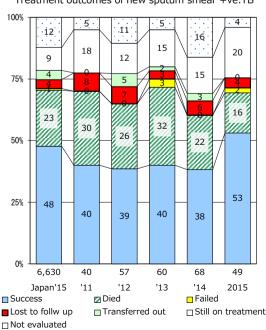

Treatment outcomes of new sputum smear +ve.TB

‡ Excluding

unknown Tx(%)

5.3

1.3

2.1

3.9

2016

0.0