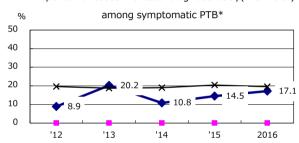

## Proportion of cases with total diagnosis delay(> 3 mths)

11.9

21.7

16.5

2016

12.5

‡ Excluding

unknown Tx(%)