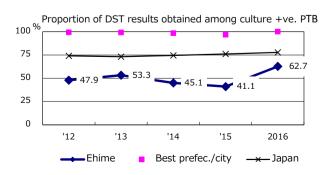

1.9

1.0

2.0

2.4

PTB: pulmonary TB † Excluding 16.7

unknown delay(%)

Trends of TB notification rates, all forms and smear +ve.PTB

Proportion of TX with HRZ-E/S among all forms