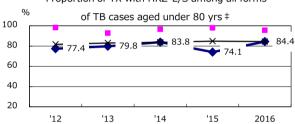

1.9

1.0

2.0

2.4

PTB: pulmonary TB † Excluding 16.7

unknown delay(%)

Trends of TB notification rates, all forms and smear +ve.PTB

Proportion of TX with HRZ-E/S among all forms