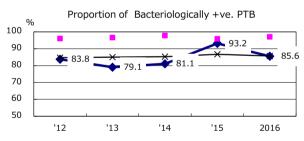

1.9

1.0

2.0

2.4

PTB: pulmonary TB † Excluding 16.7

unknown delay(%)

Trends of TB notification rates, all forms and smear +ve.PTB

Proportion of TX with HRZ-E/S among all forms