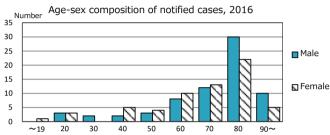

1962

|                                                              |   |                        | _    |
|--------------------------------------------------------------|---|------------------------|------|
| TB statistics in 2016 ( Population in Ehime                  |   | 1,374,914)             | -    |
| Among newly notified :                                       |   | (Japan)<br>6.0% (7.6%) | 1000 |
| Foreign borns                                                | 8 | 6.0% (7.6%)            | 1000 |
| TB cases with homeless history                               | 0 | 0.0% (1.0%)            |      |
| Male aged 35-59, without job and receiving public assistance | 0 | 0.0% (7.7%)            |      |
| ·                                                            |   |                        | -    |