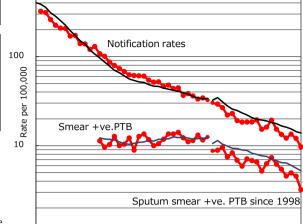

1.9

1.0

2.0

2.4

PTB: pulmonary TB † Excluding 16.7

unknown delay(%)

Trends of TB notification rates, all forms and smear +ve.PTB

Proportion of TX with HRZ-E/S among all forms