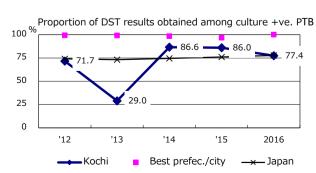

| Trends                        | '12  | '13  | '14  | '15  | 2016 |
|-------------------------------|------|------|------|------|------|
| Notified cases                | 98   | 109  | 112  | 108  | 92   |
| Rate per 100,000 population   | 13.0 | 14.6 | 15.2 | 14.8 | 12.8 |
| Sputum smear +ve. PTB         | 46   | 56   | 49   | 36   | 39   |
| Rate per 100,000 population   | 6.1  | 7.5  | 6.6  | 4.9  | 5.4  |
| Latent Tuberculosis Infection | 27   | 10   | 18   | 9    | 26   |
| Rate per 100,000 population   | 3.6  | 1.3  | 2.4  | 1.2  | 3.6  |