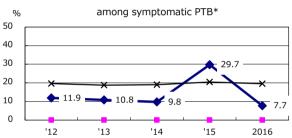

Proportion of cases with total diagnosis delay(> 3 mths)

PTB: pulmonary TB

| T Excluding      | 12   | 13   | 14   | 15   | 2016 |
|------------------|------|------|------|------|------|
| unknown delay(%) | 10.6 | 51.3 | 45.3 | 39.3 | 25.0 |