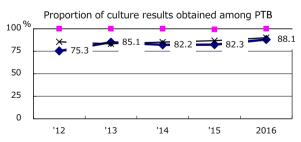

| Trends                        | '12  | '13  | '14  | '15  | 2016 |
|-------------------------------|------|------|------|------|------|
| Notified cases                | 98   | 109  | 112  | 108  | 92   |
| Rate per 100,000 population   | 13.0 | 14.6 | 15.2 | 14.8 | 12.8 |
| Sputum smear +ve. PTB         | 46   | 56   | 49   | 36   | 39   |
| Rate per 100,000 population   | 6.1  | 7.5  | 6.6  | 4.9  | 5.4  |
| Latent Tuberculosis Infection | 27   | 10   | 18   | 9    | 26   |
| Rate per 100,000 population   | 3.6  | 1.3  | 2.4  | 1.2  | 3.6  |