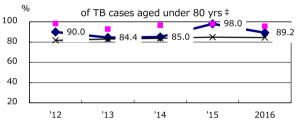

Proportion of cases with total diagnosis delay(> 3 mths)

PTB: pulmonary TB

| T Excluding      | 12   | 13   | 14   | 15   | 2016 |
|------------------|------|------|------|------|------|
| unknown delay(%) | 10.6 | 51.3 | 45.3 | 39.3 | 25.0 |