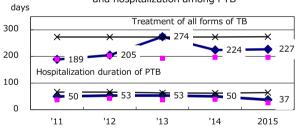

Trends of TB notification rates, all forms and smear +ve.PTB

Proportion of TX with HRZ-E/S among all forms

10 2016

2016

0.0

Median duration of treatment of all forms and hospitalization among PTB

Treatment outcomes of new sputum smear +ve.TB