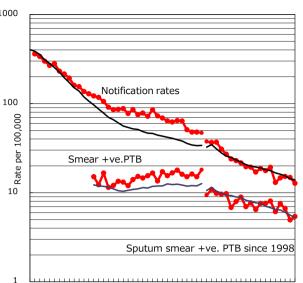

Trends of TB notification rates, all forms and smear +ve.PTB

Proportion of TX with HRZ-E/S among all forms

10 2016

2016

0.0

Median duration of treatment of all forms and hospitalization among PTB

Treatment outcomes of new sputum smear +ve.TB