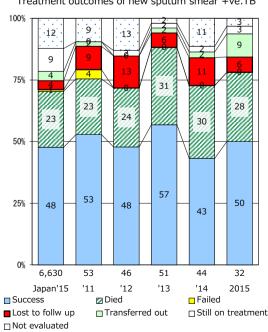

Trends of TB notification rates, all forms and smear +ve.PTB

Proportion of TX with HRZ-E/S among all forms

10 2016

2016

0.0

Median duration of treatment of all forms and hospitalization among PTB

Treatment outcomes of new sputum smear +ve.TB