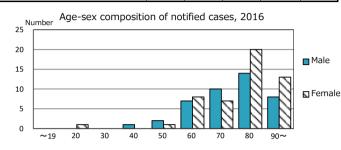

1962

| TB statistics in 2016 ( Population in Kochi                  |   | 720,972)               |    |
|--------------------------------------------------------------|---|------------------------|----|
| Among newly notified :                                       |   | (Japan)<br>1.1% (7.6%) | 11 |
| Foreign borns                                                | 1 | 1.1% (7.6%)            |    |
| TB cases with homeless history                               | 2 | 2.2% (1.0%)            |    |
| Male aged 35-59, without job and receiving public assistance | 0 | 0.0% (7.7%)            |    |