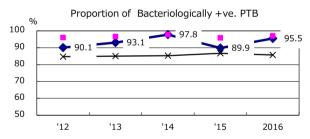

| Trends                        | '12  | '13  | '14  | '15  | 2016 |
|-------------------------------|------|------|------|------|------|
| Notified cases                | 98   | 109  | 112  | 108  | 92   |
| Rate per 100,000 population   | 13.0 | 14.6 | 15.2 | 14.8 | 12.8 |
| Sputum smear +ve. PTB         | 46   | 56   | 49   | 36   | 39   |
| Rate per 100,000 population   | 6.1  | 7.5  | 6.6  | 4.9  | 5.4  |
| Latent Tuberculosis Infection | 27   | 10   | 18   | 9    | 26   |
| Rate per 100,000 population   | 3.6  | 1.3  | 2.4  | 1.2  | 3.6  |