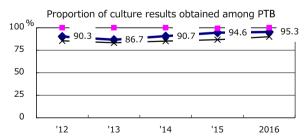

unknown delay(%)

Trends of TB notification rates, all forms and smear +ve.PTB

Proportion of TX with HRZ-E/S among all forms

Median duration of treatment of all forms and hospitalization among PTB

Treatment outcomes of new sputum smear +ve.TB