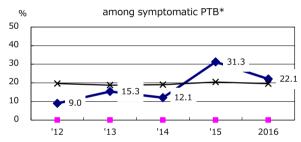

Proportion of cases with total diagnosis delay(> 3 mths)

PTB: pulmonary TB

† Excluding '12 '13 '14 '15 2016

24.5

51.3

24.4

31.9

17.4

unknown delay(%)

Trends of TB notification rates, all forms and smear +ve.PTB

Proportion of TX with HRZ-E/S among all forms

Median duration of treatment of all forms and hospitalization among PTB

Treatment outcomes of new sputum smear +ve.TB