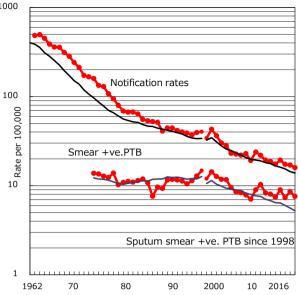

unknown delay(%)

Trends of TB notification rates, all forms and smear +ve.PTB

Proportion of TX with HRZ-E/S among all forms

Median duration of treatment of all forms and hospitalization among PTB

Treatment outcomes of new sputum smear +ve.TB