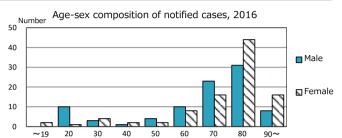

7.6%)            | 1  |
| TB cases with hom                      | eless history             | 0  | 0.0%  | (1.0%)            |    |
| Male aged 35-59,w<br>public assistance | rithout job and receiving | 1  | 12.5% | (7.7%)            |    |

44

| Trends                        | '12  | '13  | '14  | '15  | 2016 |
|-------------------------------|------|------|------|------|------|
| Notified cases                | 207  | 228  | 203  | 199  | 185  |
| Rate per 100,000 population   | 17.5 | 19.3 | 17.3 | 17.1 | 16.0 |
| Sputum smear +ve. PTB         | 88   | 106  | 86   | 100  | 88   |
| Rate per 100,000 population   | 7.4  | 9.0  | 7.3  | 8.6  | 7.6  |
| Latent Tuberculosis Infection | 92   | 57   | 49   | 114  | 113  |
| Rate per 100,000 population   | 7.8  | 4.8  | 4.2  | 9.8  | 9.7  |



Proportion of cases with total diagnosis delay(> 3 mths)









PTB: pulmonary TB

† Excluding '12 '13 '14 '15 2016

24.5

51.3

24.4

31.9

17.4

unknown delay(%)

Trends of TB notification rates, all forms and smear +ve.PTB



Proportion of TX with HRZ-E/S among all forms



Median duration of treatment of all forms and hospitalization among PTB



Treatment outcomes of new sputum smear +ve.TB



‡ Excluding

unknown Tx(%)

0.8

0.0

1.9

1.0

2016

3.5