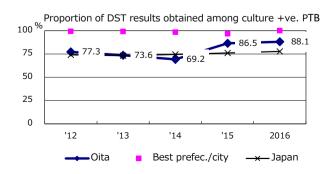

unknown delay(%)

Trends of TB notification rates, all forms and smear +ve.PTB

Proportion of TX with HRZ-E/S among all forms

Median duration of treatment of all forms and hospitalization among PTB

Treatment outcomes of new sputum smear +ve.TB