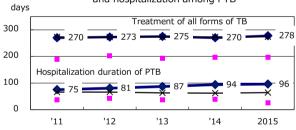

unknown delay(%)

Trends of TB notification rates, all forms and smear +ve.PTB

Proportion of TX with HRZ-E/S among all forms

Median duration of treatment of all forms and hospitalization among PTB

Treatment outcomes of new sputum smear +ve.TB