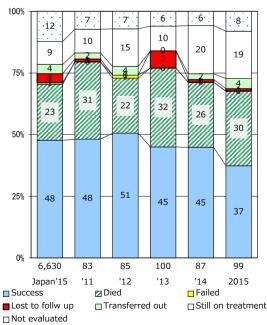

unknown delay(%)

Trends of TB notification rates, all forms and smear +ve.PTB

Proportion of TX with HRZ-E/S among all forms

Median duration of treatment of all forms and hospitalization among PTB

Treatment outcomes of new sputum smear +ve.TB