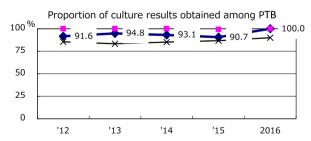

| Trends                        | '12  | '13  | '14  | '15  | 2016 |
|-------------------------------|------|------|------|------|------|
| Notified cases                | 170  | 157  | 169  | 161  | 143  |
| Rate per 100,000 population   | 15.1 | 14.0 | 15.2 | 14.6 | 13.0 |
| Sputum smear +ve. PTB         | 70   | 81   | 89   | 87   | 66   |
| Rate per 100,000 population   | 6.2  | 7.2  | 8.0  | 7.9  | 6.0  |
| Latent Tuberculosis Infection | 73   | 65   | 65   | 41   | 61   |
| Rate per 100,000 population   | 6.5  | 5.8  | 5.8  | 3.7  | 5.6  |