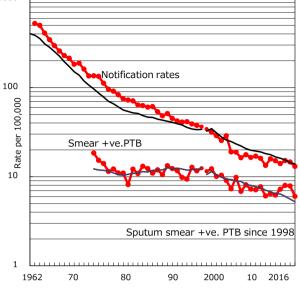

| Trends                        | '12  | '13  | '14  | '15  | 2016 |
|-------------------------------|------|------|------|------|------|
| Notified cases                | 170  | 157  | 169  | 161  | 143  |
| Rate per 100,000 population   | 15.1 | 14.0 | 15.2 | 14.6 | 13.0 |
| Sputum smear +ve. PTB         | 70   | 81   | 89   | 87   | 66   |
| Rate per 100,000 population   | 6.2  | 7.2  | 8.0  | 7.9  | 6.0  |
| Latent Tuberculosis Infection | 73   | 65   | 65   | 41   | 61   |
| Rate per 100,000 population   | 6.5  | 5.8  | 5.8  | 3.7  | 5.6  |