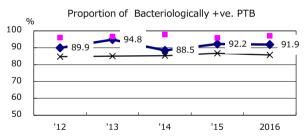

Proportion of TX with HRZ-E/S among all forms

Median duration of treatment of all forms and hospitalization among PTB

Treatment outcomes of new sputum smear +ve.TB

2016

2.8

‡ Excluding

unknown Tx(%)

3.2