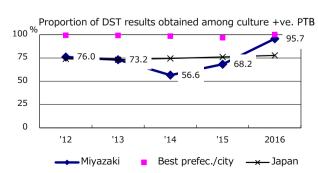

| Trends                        | '12  | '13  | '14  | '15  | 2016 |
|-------------------------------|------|------|------|------|------|
| Notified cases                | 170  | 157  | 169  | 161  | 143  |
| Rate per 100,000 population   | 15.1 | 14.0 | 15.2 | 14.6 | 13.0 |
| Sputum smear +ve. PTB         | 70   | 81   | 89   | 87   | 66   |
| Rate per 100,000 population   | 6.2  | 7.2  | 8.0  | 7.9  | 6.0  |
| Latent Tuberculosis Infection | 73   | 65   | 65   | 41   | 61   |
| Rate per 100,000 population   | 6.5  | 5.8  | 5.8  | 3.7  | 5.6  |