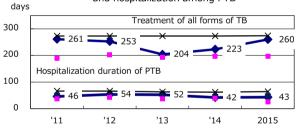

Proportion of TX with HRZ-E/S among all forms

Median duration of treatment of all forms and hospitalization among PTB

Treatment outcomes of new sputum smear +ve.TB

2016

2.8

‡ Excluding

unknown Tx(%)

3.2