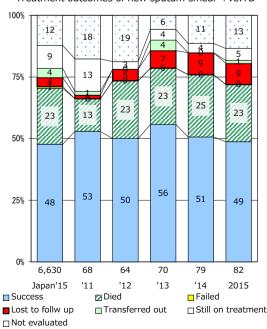

Proportion of TX with HRZ-E/S among all forms

Median duration of treatment of all forms and hospitalization among PTB

Treatment outcomes of new sputum smear +ve.TB

2016

2.8

‡ Excluding

unknown Tx(%)

3.2