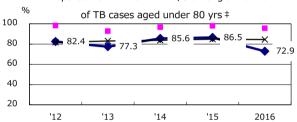

Proportion of cases with total diagnosis delay(> 3 mths)

PTB: pulmonary TB
+ Excluding '12 '13 '14 '15 2016

27.8

36.1

28.9

49.4

20.8

unknown delay(%)