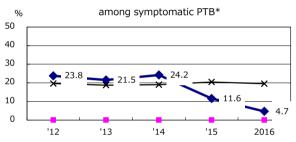

Proportion of cases with total diagnosis delay(> 3 mths)

PTB: pulmonary TB
+ Excluding '12 '13 '14 '15 2016

27.8

36.1

28.9

49.4

20.8

unknown delay(%)