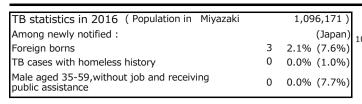

| Trends                        | '12  | '13  | '14  | '15  | 2016 |
|-------------------------------|------|------|------|------|------|
| Notified cases                | 170  | 157  | 169  | 161  | 143  |
| Rate per 100,000 population   | 15.1 | 14.0 | 15.2 | 14.6 | 13.0 |
| Sputum smear +ve. PTB         | 70   | 81   | 89   | 87   | 66   |
| Rate per 100,000 population   | 6.2  | 7.2  | 8.0  | 7.9  | 6.0  |
| Latent Tuberculosis Infection | 73   | 65   | 65   | 41   | 61   |
| Rate per 100,000 population   | 6.5  | 5.8  | 5.8  | 3.7  | 5.6  |



Proportion of cases with total diagnosis delay(> 3 mths)









PTB: pulmonary TB
+ Excluding '12 '13 '14 '15 2016

27.8

36.1

28.9

49.4

20.8

unknown delay(%)





Proportion of TX with HRZ-E/S among all forms



Median duration of treat