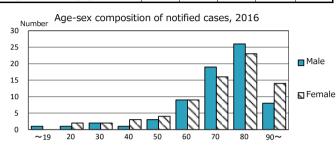

| Trends                        | '12  | '13  | '14  | '15  | 2016 |
|-------------------------------|------|------|------|------|------|
| Notified cases                | 170  | 157  | 169  | 161  | 143  |
| Rate per 100,000 population   | 15.1 | 14.0 | 15.2 | 14.6 | 13.0 |
| Sputum smear +ve. PTB         | 70   | 81   | 89   | 87   | 66   |
| Rate per 100,000 population   | 6.2  | 7.2  | 8.0  | 7.9  | 6.0  |
| Latent Tuberculosis Infection | 73   | 65   | 65   | 41   | 61   |
| Rate per 100,000 population   | 6.5  | 5.8  | 5.8  | 3.7  | 5.6  |



Proportion of cases with total diagnosis delay(> 3 mths)









PTB: pulmonary TB
+ Excluding '12 '13 '14 '15 2016

27.8

36.1

28.9

49.4

20.8

unknown delay(%)





Proportion of TX with HRZ-E/S among all forms



Median duration of treatment of all forms and hospitalization among PTB



Treatment outcomes of new sputum smear +ve.TB



2016

2.8

‡ Excluding

unknown Tx(%)

3.2

5.1

6.3

2.2