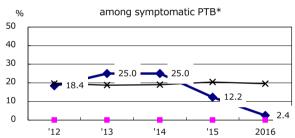

Proportion of cases with total diagnosis delay(> 3 mths)

61.6

65.2

3.9

PTB: pulmonary TB † Excludina 7.5

unknown delay(%)

6.8

‡ Excludina