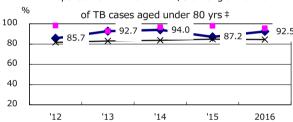

Proportion of cases with total diagnosis delay(> 3 mths)

61.6

65.2

3.9

PTB: pulmonary TB † Excludina 7.5

unknown delay(%)

6.8

‡ Excludina