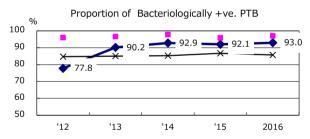

| Trends                        | '12  | '13  | '14  | '15 | 2016 |
|-------------------------------|------|------|------|-----|------|
| Notified cases                | 129  | 142  | 122  | 78  | 105  |
| Rate per 100,000 population   | 15.8 | 17.9 | 15.4 | 9.8 | 13.2 |
| Sputum smear +ve. PTB         | 38   | 52   | 48   | 34  | 41   |
| Rate per 100,000 population   | 4.7  | 6.6  | 6.1  | 4.3 | 5.1  |
| Latent Tuberculosis Infection | 38   | 23   | 29   | 22  | 24   |
| Rate per 100,000 population   | 4.7  | 2.9  | 3.7  | 2.8 | 3.0  |



Proportion of cases with total diagnosis delay(> 3 mths)









61.6

65.2

3.9

PTB: pulmonary TB † Excludina 7.5

unknown delay(%)

6.8

‡ Excludina

unknown Tx(%)

1.3

3.5

4.3

2.5

2016





Proportion of TX with HRZ-E/S among all forms



Median duration of treatment of all forms and hospitalization among PTB



Treatment outcomes of new sputum smear +ve.TB



2016

5.4