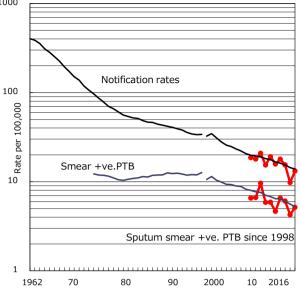

| Trends                        | '12  | '13  | '14  | '15 | 2016 |
|-------------------------------|------|------|------|-----|------|
| Notified cases                | 129  | 142  | 122  | 78  | 105  |
| Rate per 100,000 population   | 15.8 | 17.9 | 15.4 | 9.8 | 13.2 |
| Sputum smear +ve. PTB         | 38   | 52   | 48   | 34  | 41   |
| Rate per 100,000 population   | 4.7  | 6.6  | 6.1  | 4.3 | 5.1  |
| Latent Tuberculosis Infection | 38   | 23   | 29   | 22  | 24   |
| Rate per 100,000 population   | 4.7  | 2.9  | 3.7  | 2.8 | 3.0  |