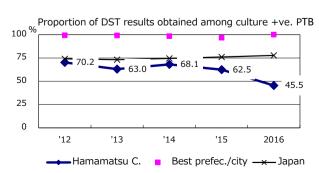

| Trends                        | '12  | '13  | '14  | '15 | 2016 |
|-------------------------------|------|------|------|-----|------|
| Notified cases                | 129  | 142  | 122  | 78  | 105  |
| Rate per 100,000 population   | 15.8 | 17.9 | 15.4 | 9.8 | 13.2 |
| Sputum smear +ve. PTB         | 38   | 52   | 48   | 34  | 41   |
| Rate per 100,000 population   | 4.7  | 6.6  | 6.1  | 4.3 | 5.1  |
| Latent Tuberculosis Infection | 38   | 23   | 29   | 22  | 24   |
| Rate per 100,000 population   | 4.7  | 2.9  | 3.7  | 2.8 | 3.0  |