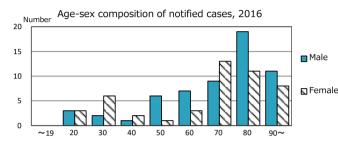

| Trends                        | '12  | '13  | '14  | '15 | 2016 |
|-------------------------------|------|------|------|-----|------|
| Notified cases                | 129  | 142  | 122  | 78  | 105  |
| Rate per 100,000 population   | 15.8 | 17.9 | 15.4 | 9.8 | 13.2 |
| Sputum smear +ve. PTB         | 38   | 52   | 48   | 34  | 41   |
| Rate per 100,000 population   | 4.7  | 6.6  | 6.1  | 4.3 | 5.1  |
| Latent Tuberculosis Infection | 38   | 23   | 29   | 22  | 24   |
| Rate per 100,000 population   | 4.7  | 2.9  | 3.7  | 2.8 | 3.0  |



Proportion of cases with total diagnosis delay(> 3 mths)









61.6

65.2

3.9

PTB: pulmonary TB † Excludina 7.5

unknown delay(%)

6.8

‡ Excludina

unknown Tx(%)

1.3

3.5

4.3

2.5

2016





Proportion of TX with HRZ-E/S among all forms



Median duration of treatment of all forms and hospitalization among PTB



Treatment outcomes of new sputum smear +ve.TB



2016

5.4