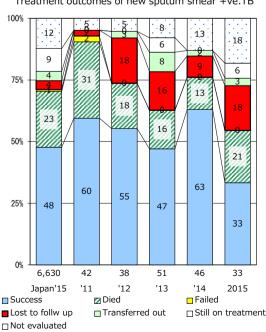

----|-----|------|
| Notified cases                | 129  | 142  | 122  | 78  | 105  |
| Rate per 100,000 population   | 15.8 | 17.9 | 15.4 | 9.8 | 13.2 |
| Sputum smear +ve. PTB         | 38   | 52   | 48   | 34  | 41   |
| Rate per 100,000 population   | 4.7  | 6.6  | 6.1  | 4.3 | 5.1  |
| Latent Tuberculosis Infection | 38   | 23   | 29   | 22  | 24   |
| Rate per 100,000 population   | 4.7  | 2.9  | 3.7  | 2.8 | 3.0  |



Proportion of cases with total diagnosis delay(> 3 mths)









61.6

65.2

3.9

PTB: pulmonary TB † Excludina 7.5

unknown delay(%)

6.8

‡ Excludina

unknown Tx(%)

1.3

3.5

4.3

2.5

2016





Proportion of TX with HRZ-E/S among all forms



Median duration of treatment of all forms and hospitalization among PTB



Treatment outcomes of new sputum smear +ve.TB



2016

5.4