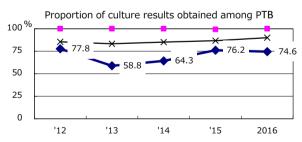

| Trends                        | '12  | '13  | '14  | '15 | 2016 |
|-------------------------------|------|------|------|-----|------|
| Notified cases                | 129  | 142  | 122  | 78  | 105  |
| Rate per 100,000 population   | 15.8 | 17.9 | 15.4 | 9.8 | 13.2 |
| Sputum smear +ve. PTB         | 38   | 52   | 48   | 34  | 41   |
| Rate per 100,000 population   | 4.7  | 6.6  | 6.1  | 4.3 | 5.1  |
| Latent Tuberculosis Infection | 38   | 23   | 29   | 22  | 24   |
| Rate per 100,000 population   | 4.7  | 2.9  | 3.7  | 2.8 | 3.0  |