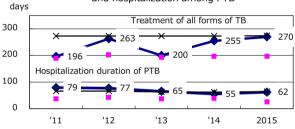

unknown Tx(%)

1.3

3.5

4.3

2.5

2016

Proportion of TX with HRZ-E/S among all forms

Median duration of treatment of all forms and hospitalization among PTB