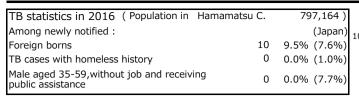

| Trends                        | '12  | '13  | '14  | '15 | 2016 |
|-------------------------------|------|------|------|-----|------|
| Notified cases                | 129  | 142  | 122  | 78  | 105  |
| Rate per 100,000 population   | 15.8 | 17.9 | 15.4 | 9.8 | 13.2 |
| Sputum smear +ve. PTB         | 38   | 52   | 48   | 34  | 41   |
| Rate per 100,000 population   | 4.7  | 6.6  | 6.1  | 4.3 | 5.1  |
| Latent Tuberculosis Infection | 38   | 23   | 29   | 22  | 24   |
| Rate per 100,000 population   | 4.7  | 2.9  | 3.7  | 2.8 | 3.0  |



Proportion of cases with total diagnosis delay(> 3 mths)









61.6

65.2

3.9

PTB: pulmonary TB † Excludina 7.5

unknown delay(%)

6.8

‡ Excludina

unknown Tx(%)

1.3

3.5

4.3

2.5

2016





Proportion of TX with HRZ-E/S among all forms



Med