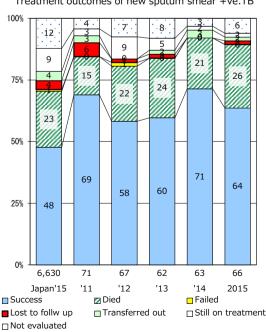

Proportion of TX with HRZ-E/S among all forms

Median duration of treatment of all forms and hospitalization among PTB

Treatment outcomes of new sputum smear +ve.TB

6.7

1.1

0.0

0.9

‡ Excluding unknown Tx(%) 2016