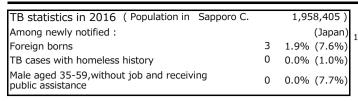

| Trends                        | '12 | '13 | '14 | '15 | 2016 |
|-------------------------------|-----|-----|-----|-----|------|
| Notified cases                | 180 | 188 | 190 | 183 | 160  |
| Rate per 100,000 population   | 9.3 | 9.7 | 9.8 | 9.4 | 8.2  |
| Sputum smear +ve. PTB         | 66  | 63  | 64  | 67  | 46   |
| Rate per 100,000 population   | 3.4 | 3.3 | 3.3 | 3.4 | 2.3  |
| Latent Tuberculosis Infection | 69  | 65  | 82  | 143 | 74   |
| Rate per 100,000 population   | 3.6 | 3.4 | 4.2 | 7.3 | 3.8  |



Proportion of cases with total diagnosis delay(> 3 mths)









PTB : pulmonary TB

| † Excluding      | '12 | '13 | '14 | '15 | 2016 |
|------------------|-----|-----|-----|-----|------|
| unknown delay(%) | 6.5 | 0.0 | 1.8 | 2.3 | 3.7  |





Proportion of TX with HRZ-E/