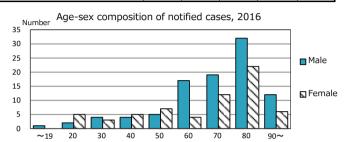

| Trends                        | '12 | '13 | '14 | '15 | 2016 |
|-------------------------------|-----|-----|-----|-----|------|
| Notified cases                | 180 | 188 | 190 | 183 | 160  |
| Rate per 100,000 population   | 9.3 | 9.7 | 9.8 | 9.4 | 8.2  |
| Sputum smear +ve. PTB         | 66  | 63  | 64  | 67  | 46   |
| Rate per 100,000 population   | 3.4 | 3.3 | 3.3 | 3.4 | 2.3  |
| Latent Tuberculosis Infection | 69  | 65  | 82  | 143 | 74   |
| Rate per 100,000 population   | 3.6 | 3.4 | 4.2 | 7.3 | 3.8  |



Proportion of cases with total diagnosis delay(> 3 mths)









PTB : pulmonary TB

| † Excluding      | '12 | '13 | '14 | '15 | 2016 |
|------------------|-----|-----|-----|-----|------|
| unknown delay(%) | 6.5 | 0.0 | 1.8 | 2.3 | 3.7  |





Proportion of TX with HRZ-E/S among all forms



Median duration of treatment of all forms and hospitalization among PTB



Treatment outcomes of new sputum smear +ve.TB



6.7

1.1

0.0

0.9

‡ Excluding unknown Tx(%) 2016

1.1