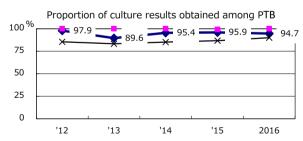

| Trends                        | '12 | '13 | '14 | '15 | 2016 |
|-------------------------------|-----|-----|-----|-----|------|
| Notified cases                | 180 | 188 | 190 | 183 | 160  |
| Rate per 100,000 population   | 9.3 | 9.7 | 9.8 | 9.4 | 8.2  |
| Sputum smear +ve. PTB         | 66  | 63  | 64  | 67  | 46   |
| Rate per 100,000 population   | 3.4 | 3.3 | 3.3 | 3.4 | 2.3  |
| Latent Tuberculosis Infection | 69  | 65  | 82  | 143 | 74   |
| Rate per 100,000 population   | 3.6 | 3.4 | 4.2 | 7.3 | 3.8  |