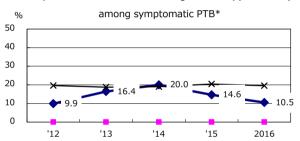

| Trends                        | '12 | '13 | '14 | '15 | 2016 |
|-------------------------------|-----|-----|-----|-----|------|
| Notified cases                | 180 | 188 | 190 | 183 | 160  |
| Rate per 100,000 population   | 9.3 | 9.7 | 9.8 | 9.4 | 8.2  |
| Sputum smear +ve. PTB         | 66  | 63  | 64  | 67  | 46   |
| Rate per 100,000 population   | 3.4 | 3.3 | 3.3 | 3.4 | 2.3  |
| Latent Tuberculosis Infection | 69  | 65  | 82  | 143 | 74   |
| Rate per 100,000 population   | 3.6 | 3.4 | 4.2 | 7.3 | 3.8  |



Proportion of cases with total diagnosis delay(> 3 mths)









PTB : pulmonary TB

| † Excluding      | '12 | '13 | '14 | '15 | 2016 |
|------------------|-----|-----|-----|-----|------|
| unknown delay(%) | 6.5 | 0.0 | 1.8 | 2.3 | 3.7  |





Proportion of TX with HRZ-E/S among all forms



Median duration of treatment of all forms and hospitalization among PTB



Treatment outcomes of new sputum smear +ve.TB



6.7

1.1

0.0

0.9

‡ Excluding unknown Tx(%) 2016

1.1