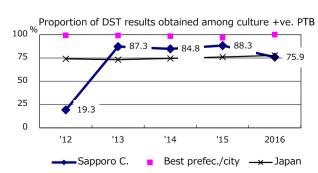

| Trends                        | '12 | '13 | '14 | '15 | 2016 |
|-------------------------------|-----|-----|-----|-----|------|
| Notified cases                | 180 | 188 | 190 | 183 | 160  |
| Rate per 100,000 population   | 9.3 | 9.7 | 9.8 | 9.4 | 8.2  |
| Sputum smear +ve. PTB         | 66  | 63  | 64  | 67  | 46   |
| Rate per 100,000 population   | 3.4 | 3.3 | 3.3 | 3.4 | 2.3  |
| Latent Tuberculosis Infection | 69  | 65  | 82  | 143 | 74   |
| Rate per 100,000 population   | 3.6 | 3.4 | 4.2 | 7.3 | 3.8  |