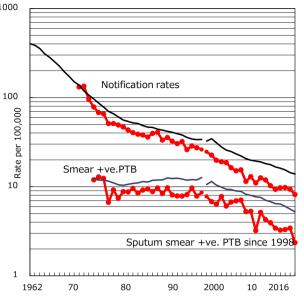

| Trends                        | '12 | '13 | '14 | '15 | 2016 |
|-------------------------------|-----|-----|-----|-----|------|
| Notified cases                | 180 | 188 | 190 | 183 | 160  |
| Rate per 100,000 population   | 9.3 | 9.7 | 9.8 | 9.4 | 8.2  |
| Sputum smear +ve. PTB         | 66  | 63  | 64  | 67  | 46   |
| Rate per 100,000 population   | 3.4 | 3.3 | 3.3 | 3.4 | 2.3  |
| Latent Tuberculosis Infection | 69  | 65  | 82  | 143 | 74   |
| Rate per 100,000 population   | 3.6 | 3.4 | 4.2 | 7.3 | 3.8  |