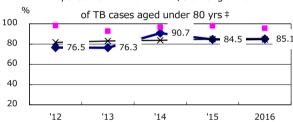

Proportion of TX with HRZ-E/S among all forms

Median duration of treatment of all forms and hospitalization among PTB

Treatment outcomes of new sputum smear +ve.TB

6.7

1.1

0.0

0.9

‡ Excluding unknown Tx(%) 2016