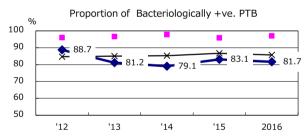

| Trends                        | '12 | '13 | '14 | '15 | 2016 |
|-------------------------------|-----|-----|-----|-----|------|
| Notified cases                | 180 | 188 | 190 | 183 | 160  |
| Rate per 100,000 population   | 9.3 | 9.7 | 9.8 | 9.4 | 8.2  |
| Sputum smear +ve. PTB         | 66  | 63  | 64  | 67  | 46   |
| Rate per 100,000 population   | 3.4 | 3.3 | 3.3 | 3.4 | 2.3  |
| Latent Tuberculosis Infection | 69  | 65  | 82  | 143 | 74   |
| Rate per 100,000 population   | 3.6 | 3.4 | 4.2 | 7.3 | 3.8  |



Proportion of cases with total diagnosis delay(> 3 mths)









PTB : pulmonary TB

| † Excluding      | '12 | '13 | '14 | '15 | 2016 |
|------------------|-----|-----|-----|-----|------|
| unknown delay(%) | 6.5 | 0.0 | 1.8 | 2.3 | 3.7  |





Proportion of TX with HRZ-E/S among all forms



Median duration of treatment of all forms and hospitalization among PTB



Treatment outcomes of new sputum smear +ve.TB



6.7

1.1

0.0

0.9

‡ Excluding unknown Tx(%) 2016

1.1