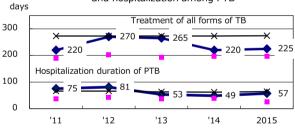

Proportion of TX with HRZ-E/S among all forms

Median duration of treatment of all forms and hospitalization among PTB

Treatment outcomes of new sputum smear +ve.TB

6.7

1.1

0.0

0.9

‡ Excluding unknown Tx(%) 2016