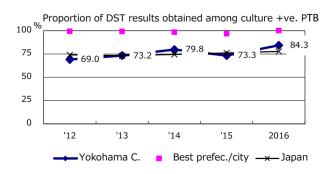

Proportion of cases with total diagnosis delay(> 3 mths)

PTB: pulmonary TB
+ Excluding '12 '13 '14 '15

Trends of TB notification rates, all forms and smear +ve.PTB

Proportion of TX with HRZ-E/S among all forms