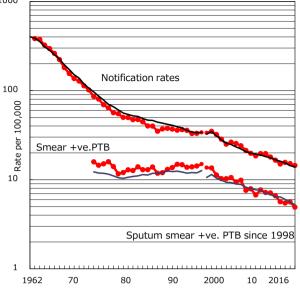

Proportion of cases with total diagnosis delay(> 3 mths)

PTB: pulmonary TB
+ Excluding '12 '13 '14 '15

Trends of TB notification rates, all forms and smear +ve.PTB

Proportion of TX with HRZ-E/S among all forms