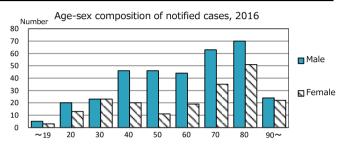

Proportion of cases with total diagnosis delay(> 3 mths)

PTB: pulmonary TB
+ Excluding '12 '13 '14 '15

Trends of TB notification rates, all forms and smear +ve.PTB

Proportion of TX with HRZ-E/S among all forms