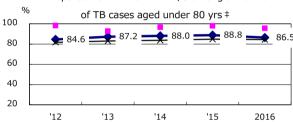

Proportion of cases with total diagnosis delay(> 3 mths)

PTB: pulmonary TB
+ Excluding '12 '13 '14 '15

Trends of TB notification rates, all forms and smear +ve.PTB

Proportion of TX with HRZ-E/S among all forms