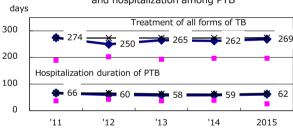

Median duration of treatment of all forms and hospitalization among PTB

Treatment outcomes of new sputum smear +ve.TB

‡ Excludina

unknown Tx(%)

1.3

2.0

2016

4.3