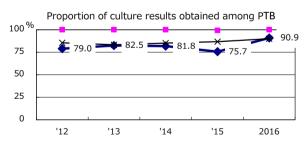

Proportion of cases with total diagnosis delay(> 3 mths)

PTB: pulmonary TB
+ Excluding '12 '13 '14 '15

Trends of TB notification rates, all forms and smear +ve.PTB

Proportion of TX with HRZ-E/S among all forms