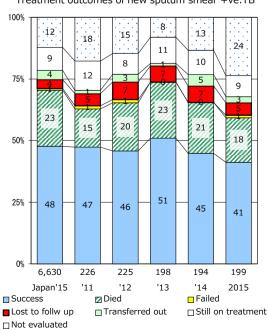

Median duration of treatment of all forms and hospitalization among PTB

Treatment outcomes of new sputum smear +ve.TB

‡ Excludina

unknown Tx(%)

1.3

2.0

2016

4.3