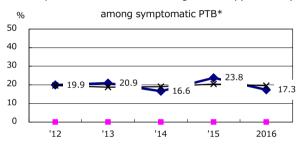

Proportion of cases with total diagnosis delay(> 3 mths)

PTB: pulmonary TB
+ Excluding '12 '13 '14 '15

Trends of TB notification rates, all forms and smear +ve.PTB

Proportion of TX with HRZ-E/S among all forms