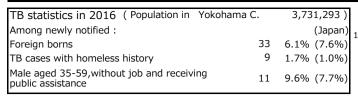

| Trends                        | '12  | '13  | '14  | '15  | 2016 |
|-------------------------------|------|------|------|------|------|
| Notified cases                | 611  | 554  | 578  | 565  | 538  |
| Rate per 100,000 population   | 16.5 | 15.0 | 15.6 | 15.2 | 14.4 |
| Sputum smear +ve. PTB         | 244  | 209  | 203  | 210  | 183  |
| Rate per 100,000 population   | 6.6  | 5.6  | 5.5  | 5.6  | 4.9  |
| Latent Tuberculosis Infection | 243  | 162  | 197  | 179  | 200  |
| Rate per 100,000 population   | 6.6  | 4.4  | 5.3  | 4.8  | 5.4  |