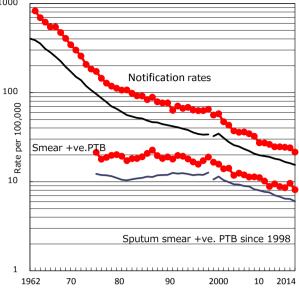

| Trends                        | '10  | '11  | '12  | '13  | '14  |
|-------------------------------|------|------|------|------|------|
| Notified cases                | 380  | 380  | 376  | 369  | 330  |
| Rate per 100,000 population   | 24.6 | 24.6 | 24.4 | 24.0 | 21.5 |
| Sputum smear +ve. pul.cases   | 146  | 136  | 132  | 148  | 125  |
| Rate per 100,000 population   | 9.5  | 8.8  | 8.6  | 9.6  | 8.1  |
| Latent Tuberculosis Infection | 56   | 79   | 89   | 104  | 101  |
| Rate per 100,000 population   | 3.6  | 5.1  | 5.8  | 6.8  | 6.6  |