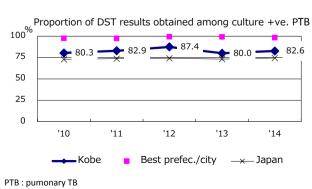

| Trends                        | '10  | '11  | '12  | '13  | '14  |
|-------------------------------|------|------|------|------|------|
| Notified cases                | 380  | 380  | 376  | 369  | 330  |
| Rate per 100,000 population   | 24.6 | 24.6 | 24.4 | 24.0 | 21.5 |
| Sputum smear +ve. pul.cases   | 146  | 136  | 132  | 148  | 125  |
| Rate per 100,000 population   | 9.5  | 8.8  | 8.6  | 9.6  | 8.1  |
| Latent Tuberculosis Infection | 56   | 79   | 89   | 104  | 101  |
| Rate per 100,000 population   | 3.6  | 5.1  | 5.8  | 6.8  | 6.6  |



Proportion of cases with total diagnosis delay(> 3 mths)









† Excluding '10 '11 '12 '13 '14 unknown delay(%) 69.2 38.5 65.0 77.6 85.9





Proportion of TX with HRZ-E/S among all forms



Median duration of treatment of all forms and hospitalization among PTB



Treatment outcomes of new sputum smear +ve.TB



unknown Tx(%)

0.0

0.4

0.8

0.4

1.4