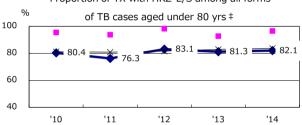

Proportion of cases with total diagnosis delay(> 3 mths)

† Excluding '10 '11 '12 '13 '14 unknown delay(%) 69.2 38.5 65.0 77.6 85.9

Proportion of TX with HRZ-E/S among all forms

Median duration of treatment of all forms and hospitalization among PTB