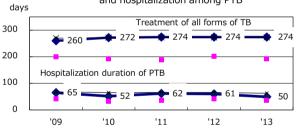

Proportion of cases with total diagnosis delay(> 3 mths)

† Excluding '10 '11 '12 '13 '14 unknown delay(%) 69.2 38.5 65.0 77.6 85.9

Proportion of TX with HRZ-E/S among all forms

Median duration of treatment of all forms and hospitalization among PTB