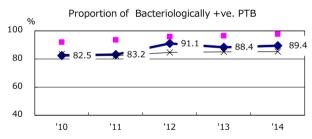

Treatment outcomes of new sputum smear +ve.TB

unknown Tx(%)

0.0

0.4

0.8

0.4

1.4