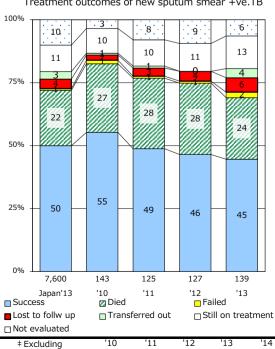

Treatment outcomes of new sputum smear +ve.TB

unknown Tx(%)

0.0

0.4

0.8

0.4

1.4