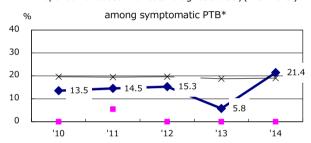

Proportion of cases with total diagnosis delay(> 3 mths)

† Excluding '10 '11 '12 '13 '14 unknown delay(%) 69.2 38.5 65.0 77.6 85.9

Proportion of TX with HRZ-E/S among all forms

Median duration of treatment of all forms and hospitalization among PTB