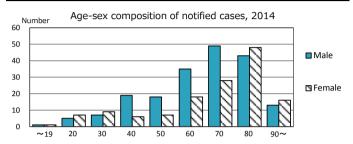

| Trends                        | '10  | '11  | '12  | '13  | '14  |
|-------------------------------|------|------|------|------|------|
| Notified cases                | 380  | 380  | 376  | 369  | 330  |
| Rate per 100,000 population   | 24.6 | 24.6 | 24.4 | 24.0 | 21.5 |
| Sputum smear +ve. pul.cases   | 146  | 136  | 132  | 148  | 125  |
| Rate per 100,000 population   | 9.5  | 8.8  | 8.6  | 9.6  | 8.1  |
| Latent Tuberculosis Infection | 56   | 79   | 89   | 104  | 101  |
| Rate per 100,000 population   | 3.6  | 5.1  | 5.8  | 6.8  | 6.6  |



Proportion of cases with total diagnosis delay(> 3 mths)









† Excluding '10 '11 '12 '13 '14 unknown delay(%) 69.2 38.5 65.0 77.6 85.9





Proportion of TX with HRZ-E/S among all forms



Median duration of treatment of all forms and hospitalization among PTB



Treatment outcomes of new sputum smear +ve.TB



unknown Tx(%)

0.0

0.4

0.8

0.4

1.4