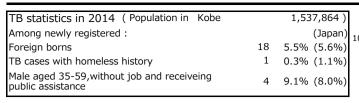

| Trends                        | '10  | '11  | '12  | '13  | '14  |
|-------------------------------|------|------|------|------|------|
| Notified cases                | 380  | 380  | 376  | 369  | 330  |
| Rate per 100,000 population   | 24.6 | 24.6 | 24.4 | 24.0 | 21.5 |
| Sputum smear +ve. pul.cases   | 146  | 136  | 132  | 148  | 125  |
| Rate per 100,000 population   | 9.5  | 8.8  | 8.6  | 9.6  | 8.1  |
| Latent Tuberculosis Infection | 56   | 79   | 89   | 104  | 101  |
| Rate per 100,000 population   | 3.6  | 5.1  | 5.8  | 6.8  | 6.6  |