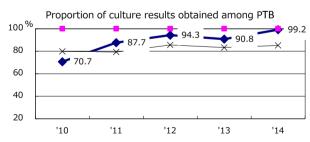

| Trends                        | '10  | '11  | '12  | '13  | '14  |
|-------------------------------|------|------|------|------|------|
| Notified cases                | 380  | 380  | 376  | 369  | 330  |
| Rate per 100,000 population   | 24.6 | 24.6 | 24.4 | 24.0 | 21.5 |
| Sputum smear +ve. pul.cases   | 146  | 136  | 132  | 148  | 125  |
| Rate per 100,000 population   | 9.5  | 8.8  | 8.6  | 9.6  | 8.1  |
| Latent Tuberculosis Infection | 56   | 79   | 89   | 104  | 101  |
| Rate per 100,000 population   | 3.6  | 5.1  | 5.8  | 6.8  | 6.6  |



Proportion of cases with total diagnosis delay(> 3 mths)









† Excluding '10 '11 '12 '13 '14 unknown delay(%) 69.2 38.5 65.0 77.6 85.9





Proportion of TX with HRZ-E/S among all forms



Median duration of treatment of all forms and hospitalization among PTB



Treatment outcomes of new sputum smear +ve.TB



unknown Tx(%)

0.0

0.4

0.8

0.4

1.4