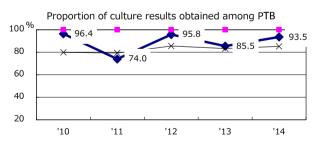

| Trends                        | '10  | '11  | '12  | '13  | '14  |
|-------------------------------|------|------|------|------|------|
| Notified cases                | 304  | 308  | 264  | 270  | 229  |
| Rate per 100,000 population   | 21.3 | 21.5 | 18.3 | 18.6 | 15.7 |
| Sputum smear +ve. pul.cases   | 103  | 116  | 89   | 109  | 93   |
| Rate per 100,000 population   | 7.2  | 8.1  | 6.2  | 7.5  | 6.4  |
| Latent Tuberculosis Infection | 63   | 105  | 104  | 85   | 73   |
| Rate per 100,000 population   | 4.4  | 7.3  | 7.2  | 5.9  | 5.0  |



Proportion of cases with total diagnosis delay(> 3 mths)









† Excluding '10 '11 '12 '13 '14

45.6

7.4

56.8

65.4

25.3

unknown delay(%)





Proportion of TX with HRZ-E/S among all forms



Median duration of treatment of all forms and hospitalization among PTB



Treatment outcomes of new sputum smear +ve.TB



unknown Tx(%)

0.4

2.0

2.6

3.4

0.6