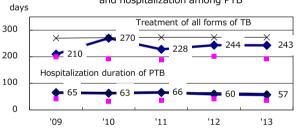

Proportion of TX with HRZ-E/S among all forms

Median duration of treatment of all forms and hospitalization among PTB

Treatment outcomes of new sputum smear +ve.TB

unknown Tx(%)

0.4

2.0

2.6

3.4