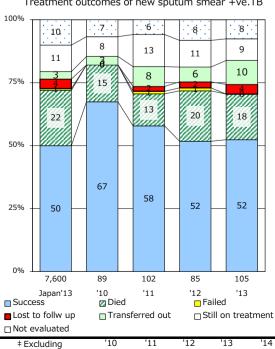

Proportion of TX with HRZ-E/S among all forms

Median duration of treatment of all forms and hospitalization among PTB

Treatment outcomes of new sputum smear +ve.TB

unknown Tx(%)

0.4

2.0

2.6

3.4