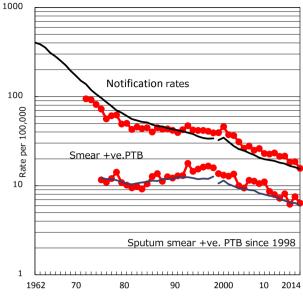

| Trends                        | '10  | '11  | '12  | '13  | '14  |
|-------------------------------|------|------|------|------|------|
| Notified cases                | 304  | 308  | 264  | 270  | 229  |
| Rate per 100,000 population   | 21.3 | 21.5 | 18.3 | 18.6 | 15.7 |
| Sputum smear +ve. pul.cases   | 103  | 116  | 89   | 109  | 93   |
| Rate per 100,000 population   | 7.2  | 8.1  | 6.2  | 7.5  | 6.4  |
| Latent Tuberculosis Infection | 63   | 105  | 104  | 85   | 73   |
| Rate per 100,000 population   | 4.4  | 7.3  | 7.2  | 5.9  | 5.0  |