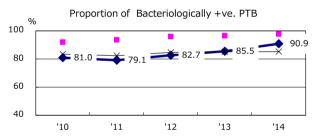

Proportion of TX with HRZ-E/S among all forms

Median duration of treatment of all forms and hospitalization among PTB

Treatment outcomes of new sputum smear +ve.TB

unknown Tx(%)

0.4

2.0

2.6

3.4