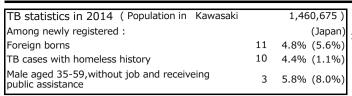

| Trends                        | '10  | '11  | '12  | '13  | '14  |
|-------------------------------|------|------|------|------|------|
| Notified cases                | 304  | 308  | 264  | 270  | 229  |
| Rate per 100,000 population   | 21.3 | 21.5 | 18.3 | 18.6 | 15.7 |
| Sputum smear +ve. pul.cases   | 103  | 116  | 89   | 109  | 93   |
| Rate per 100,000 population   | 7.2  | 8.1  | 6.2  | 7.5  | 6.4  |
| Latent Tuberculosis Infection | 63   | 105  | 104  | 85   | 73   |
| Rate per 100,000 population   | 4.4  | 7.3  | 7.2  | 5.9  | 5.0  |



Proportion of cases with total diagnosis delay(> 3 mths)









† Excluding '10 '11 '12 '13 '14

45.6

7.4

56.8

65.4

25.3

unknown delay(%)





Proportion of TX with HRZ-E/S among all forms



Median duration of treatment of all forms an