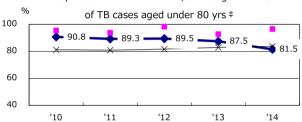

Proportion of TX with HRZ-E/S among all forms

Median duration of treatment of all forms and hospitalization among PTB

Treatment outcomes of new sputum smear +ve.TB

unknown Tx(%)

0.4

2.0

2.6

3.4