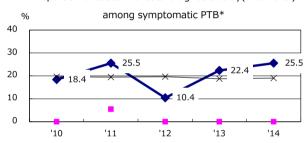

Proportion of cases with total diagnosis delay(> 3 mths)

† Excluding '10 '11 '12 '13 '14

45.6

7.4

56.8

65.4

25.3

unknown delay(%)