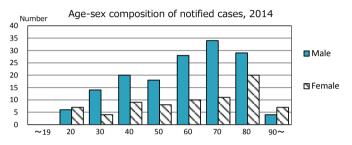

| Trends                        | '10  | '11  | '12  | '13  | '14  |
|-------------------------------|------|------|------|------|------|
| Notified cases                | 304  | 308  | 264  | 270  | 229  |
| Rate per 100,000 population   | 21.3 | 21.5 | 18.3 | 18.6 | 15.7 |
| Sputum smear +ve. pul.cases   | 103  | 116  | 89   | 109  | 93   |
| Rate per 100,000 population   | 7.2  | 8.1  | 6.2  | 7.5  | 6.4  |
| Latent Tuberculosis Infection | 63   | 105  | 104  | 85   | 73   |
| Rate per 100,000 population   | 4.4  | 7.3  | 7.2  | 5.9  | 5.0  |



Proportion of cases with total diagnosis delay(> 3 mths)









† Excluding '10 '11 '12 '13 '14

45.6

7.4

56.8

65.4

25.3

unknown delay(%)





Proportion of TX with HRZ-E/S among all forms



Median duration of treatment of all forms and hospitalization among PTB



Treatment outcomes of new sputum smear +ve.TB



unknown Tx(%)

0.4

2.0

2.6

3.4

0.6