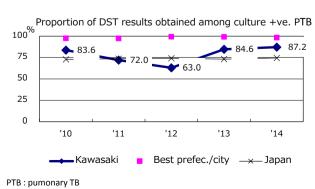

| Trends                        | '10  | '11  | '12  | '13  | '14  |
|-------------------------------|------|------|------|------|------|
| Notified cases                | 304  | 308  | 264  | 270  | 229  |
| Rate per 100,000 population   | 21.3 | 21.5 | 18.3 | 18.6 | 15.7 |
| Sputum smear +ve. pul.cases   | 103  | 116  | 89   | 109  | 93   |
| Rate per 100,000 population   | 7.2  | 8.1  | 6.2  | 7.5  | 6.4  |
| Latent Tuberculosis Infection | 63   | 105  | 104  | 85   | 73   |
| Rate per 100,000 population   | 4.4  | 7.3  | 7.2  | 5.9  | 5.0  |



Proportion of cases with total diagnosis delay(> 3 mths)









† Excluding '10 '11 '12 '13 '14

45.6

7.4

56.8

65.4

25.3

unknown delay(%)





Proportion of TX with HRZ-E/S among all forms



Median duration of treatment of all forms and hospitalization among PTB



Treatment outcomes of new sputum smear +ve.TB



unknown Tx(%)

0.4

2.0

2.6

3.4

0.6