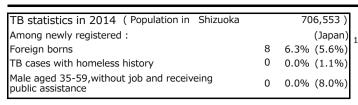

| Trends                        | '10  | '11  | '12  | '13  | '14  |
|-------------------------------|------|------|------|------|------|
| Notified cases                | 153  | 113  | 96   | 112  | 127  |
| Rate per 100,000 population   | 21.4 | 15.8 | 13.5 | 15.8 | 18.0 |
| Sputum smear +ve. pul.cases   | 65   | 46   | 34   | 43   | 54   |
| Rate per 100,000 population   | 9.1  | 6.4  | 4.8  | 6.1  | 7.6  |
| Latent Tuberculosis Infection | 34   | 42   | 39   | 34   | 42   |
| Rate per 100,000 population   | 4.8  | 5.9  | 5.5  | 4.8  | 5.9  |