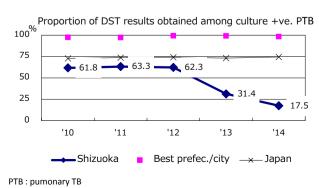

| Trends                        | '10  | '11  | '12  | '13  | '14  |
|-------------------------------|------|------|------|------|------|
| Notified cases                | 153  | 113  | 96   | 112  | 127  |
| Rate per 100,000 population   | 21.4 | 15.8 | 13.5 | 15.8 | 18.0 |
| Sputum smear +ve. pul.cases   | 65   | 46   | 34   | 43   | 54   |
| Rate per 100,000 population   | 9.1  | 6.4  | 4.8  | 6.1  | 7.6  |
| Latent Tuberculosis Infection | 34   | 42   | 39   | 34   | 42   |
| Rate per 100,000 population   | 4.8  | 5.9  | 5.5  | 4.8  | 5.9  |



## Proportion of cases with total diagnosis delay(> 3 mths)









† Excluding

1.3

28.8

68.4

100.0

53.5

unknown delay(%)





Proportion of TX with HRZ-E/S among all forms



Median duration of treatment of all forms and hospitalization among PTB





unknown Tx(%)

1.1

5.8

1.9

0.0

0.0