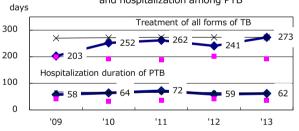

Proportion of TX with HRZ-E/S among all forms

Median duration of treatment of all forms and hospitalization among PTB

unknown Tx(%)

1.1

5.8

1.9

0.0

0.0