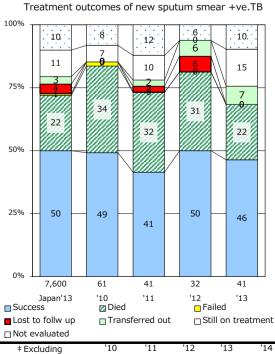

| '10  | '11  | '12  | '13  | '14  |
|-------------------------------|------|------|------|------|------|
| Notified cases                | 153  | 113  | 96   | 112  | 127  |
| Rate per 100,000 population   | 21.4 | 15.8 | 13.5 | 15.8 | 18.0 |
| Sputum smear +ve. pul.cases   | 65   | 46   | 34   | 43   | 54   |
| Rate per 100,000 population   | 9.1  | 6.4  | 4.8  | 6.1  | 7.6  |
| Latent Tuberculosis Infection | 34   | 42   | 39   | 34   | 42   |
| Rate per 100,000 population   | 4.8  | 5.9  | 5.5  | 4.8  | 5.9  |



## Proportion of cases with total diagnosis delay(> 3 mths)









† Excluding

1.3

28.8

68.4

100.0

53.5

unknown delay(%)





Proportion of TX with HRZ-E/S among all forms



Median duration of treatment of all forms and hospitalization among PTB





unknown Tx(%)

1.1

5.8

1.9

0.0

0.0