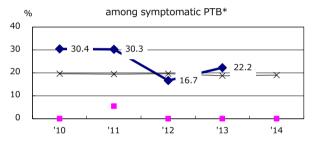

## Proportion of cases with total diagnosis delay(> 3 mths)

† Excluding

1.3

28.8

68.4

100.0

53.5

unknown delay(%)