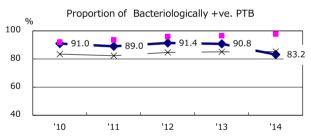

Proportion of TX with HRZ-E/S among all forms

Median duration of treatment of all forms and hospitalization among PTB

unknown Tx(%)

1.1

5.8

1.9

0.0

0.0