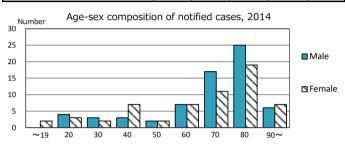

| Trends                        | '10  | '11  | '12  | '13  | '14  |
|-------------------------------|------|------|------|------|------|
| Notified cases                | 153  | 113  | 96   | 112  | 127  |
| Rate per 100,000 population   | 21.4 | 15.8 | 13.5 | 15.8 | 18.0 |
| Sputum smear +ve. pul.cases   | 65   | 46   | 34   | 43   | 54   |
| Rate per 100,000 population   | 9.1  | 6.4  | 4.8  | 6.1  | 7.6  |
| Latent Tuberculosis Infection | 34   | 42   | 39   | 34   | 42   |
| Rate per 100,000 population   | 4.8  | 5.9  | 5.5  | 4.8  | 5.9  |



## Proportion of cases with total diagnosis delay(> 3 mths)









† Excluding

1.3

28.8

68.4

100.0

53.5

unknown delay(%)





Proportion of TX with HRZ-E/S among all forms



Median duration of treatment of all forms and hospitalization among PTB





unknown Tx(%)

1.1

5.8

1.9

0.0

0.0