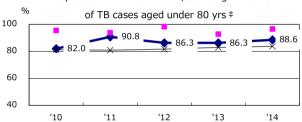

| Trends                        | '10  | '11  | '12  | '13  | '14  |
|-------------------------------|------|------|------|------|------|
| Notified cases                | 153  | 113  | 96   | 112  | 127  |
| Rate per 100,000 population   | 21.4 | 15.8 | 13.5 | 15.8 | 18.0 |
| Sputum smear +ve. pul.cases   | 65   | 46   | 34   | 43   | 54   |
| Rate per 100,000 population   | 9.1  | 6.4  | 4.8  | 6.1  | 7.6  |
| Latent Tuberculosis Infection | 34   | 42   | 39   | 34   | 42   |
| Rate per 100,000 population   | 4.8  | 5.9  | 5.5  | 4.8  | 5.9  |



## Proportion of cases with total diagnosis delay(> 3 mths)









† Excluding

1.3

28.8

68.4

100.0

53.5

unknown delay(%)





Proportion of TX with HRZ-E/S among all forms



Median duration of treatment of all forms and hospitalization among PTB





unknown Tx(%)

1.1

5.8

1.9

0.0

0.0