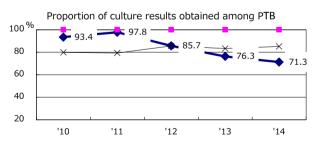

| Trends                        | '10  | '11  | '12  | '13  | '14  |
|-------------------------------|------|------|------|------|------|
| Notified cases                | 153  | 113  | 96   | 112  | 127  |
| Rate per 100,000 population   | 21.4 | 15.8 | 13.5 | 15.8 | 18.0 |
| Sputum smear +ve. pul.cases   | 65   | 46   | 34   | 43   | 54   |
| Rate per 100,000 population   | 9.1  | 6.4  | 4.8  | 6.1  | 7.6  |
| Latent Tuberculosis Infection | 34   | 42   | 39   | 34   | 42   |
| Rate per 100,000 population   | 4.8  | 5.9  | 5.5  | 4.8  | 5.9  |



## Proportion of cases with total diagnosis delay(> 3 mths)









† Excluding

1.3

28.8

68.4

100.0

53.5

unknown delay(%)





Proportion of TX with HRZ-E/S among all forms



Median duration of treatment of all forms and hospitalization among PTB





unknown Tx(%)

1.1

5.8

1.9

0.0

0.0