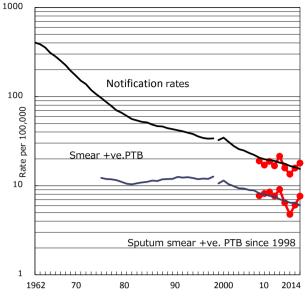

| Trends                        | '10  | '11  | '12  | '13  | '14  |
|-------------------------------|------|------|------|------|------|
| Notified cases                | 153  | 113  | 96   | 112  | 127  |
| Rate per 100,000 population   | 21.4 | 15.8 | 13.5 | 15.8 | 18.0 |
| Sputum smear +ve. pul.cases   | 65   | 46   | 34   | 43   | 54   |
| Rate per 100,000 population   | 9.1  | 6.4  | 4.8  | 6.1  | 7.6  |
| Latent Tuberculosis Infection | 34   | 42   | 39   | 34   | 42   |
| Rate per 100,000 population   | 4.8  | 5.9  | 5.5  | 4.8  | 5.9  |