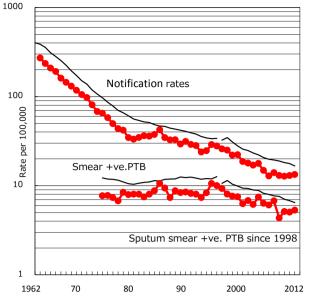

Proportion of cases with total diagnosis delay(> 3 mths)

†Excluding '08 '09 '10 '11 '12 unknown delay(%) 65.2 50.3 16.9 0.0 11.9

Trends of TB notification rates, all forms and smear +ve.PTB

Proportion of TX with HRZ-E/S among all forms