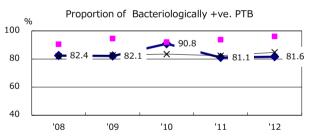

es with homeless history                                | 0  | 0.0% (1.6%)            |
| Male aged 35-59, without job and receiveing public assistance | 3  | 8.3% (10.8%)           |

| Trends                        | '08  | '09  | '10  | '11  | '12  |
|-------------------------------|------|------|------|------|------|
| Notified cases                | 282  | 261  | 256  | 260  | 266  |
| Rate per 100,000 population   | 14.0 | 13.0 | 12.8 | 13.0 | 13.4 |
| Sputum smear +ve. pul.cases   | 136  | 87   | 103  | 101  | 106  |
| Rate per 100,000 population   | 6.8  | 4.3  | 5.1  | 5.0  | 5.3  |
| Latent Tuberculosis Infection | 17   | 18   | 36   | 62   | 53   |
| Rate per 100,000 population   | 0.8  | 0.9  | 1.8  | 3.1  | 2.7  |



Proportion of cases with total diagnosis delay(> 3 mths)









†Excluding '08 '09 '10 '11 '12 unknown delay(%) 65.2 50.3 16.9 0.0 11.9

Trends of TB notification rates, all forms and smear +ve.PTB



Proportion of TX with HRZ-E/S among all forms



Median duration of treatment of all forms and hospitalization among PTB



Treatment outcomes of new sputum smear +ve.TB



'08

9.3

'09

4.2

'10

4.2

'11

1.2

'12

1.7

‡ Excluding

unknown Tx(%)