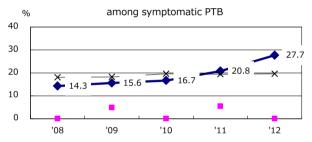

Proportion of cases with total diagnosis delay(> 3 mths)

†Excluding '08 '09 '10 '11 '12 unknown delay(%) 65.2 50.3 16.9 0.0 11.9

Trends of TB notification rates, all forms and smear +ve.PTB

Proportion of TX with HRZ-E/S among all forms