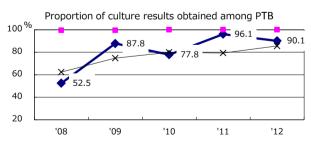

with homeless history                                | 0  | 0.0% (1.6%)            |
| Male aged 35-59, without job and receiveing public assistance | 3  | 8.3% (10.8%)           |

| Trends                        | '08  | '09  | '10  | '11  | '12  |
|-------------------------------|------|------|------|------|------|
| Notified cases                | 282  | 261  | 256  | 260  | 266  |
| Rate per 100,000 population   | 14.0 | 13.0 | 12.8 | 13.0 | 13.4 |
| Sputum smear +ve. pul.cases   | 136  | 87   | 103  | 101  | 106  |
| Rate per 100,000 population   | 6.8  | 4.3  | 5.1  | 5.0  | 5.3  |
| Latent Tuberculosis Infection | 17   | 18   | 36   | 62   | 53   |
| Rate per 100,000 population   | 0.8  | 0.9  | 1.8  | 3.1  | 2.7  |



Proportion of cases with total diagnosis delay(> 3 mths)









†Excluding '08 '09 '10 '11 '12 unknown delay(%) 65.2 50.3 16.9 0.0 11.9

Trends of TB notification rates, all forms and smear +ve.PTB



Proportion of TX with HRZ-E/S among all forms



Median duration of treatment of all forms and hospitalization among PTB



Treatment outcomes of new sputum smear +ve.TB



'08

9.3

'09

4.2

'10

4.2

'11

1.2

'12

1.7

‡ Excluding

unknown Tx(%)