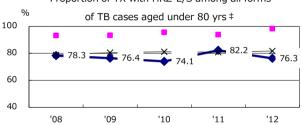

Proportion of cases with total diagnosis delay(> 3 mths)

†Excluding '08 '09 '10 '11 '12 unknown delay(%) 65.2 50.3 16.9 0.0 11.9

Trends of TB notification rates, all forms and smear +ve.PTB

Proportion of TX with HRZ-E/S among all forms