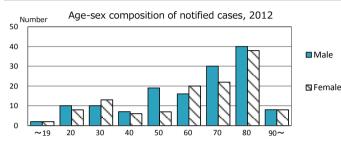

| 17 | 6.4% (5.0%)            |
| TB cases with homeless history                                | 0  | 0.0% (1.6%)            |
| Male aged 35-59, without job and receiveing public assistance | 3  | 8.3% (10.8%)           |

| Trends                        | '08  | '09  | '10  | '11  | '12  |
|-------------------------------|------|------|------|------|------|
| Notified cases                | 282  | 261  | 256  | 260  | 266  |
| Rate per 100,000 population   | 14.0 | 13.0 | 12.8 | 13.0 | 13.4 |
| Sputum smear +ve. pul.cases   | 136  | 87   | 103  | 101  | 106  |
| Rate per 100,000 population   | 6.8  | 4.3  | 5.1  | 5.0  | 5.3  |
| Latent Tuberculosis Infection | 17   | 18   | 36   | 62   | 53   |
| Rate per 100,000 population   | 0.8  | 0.9  | 1.8  | 3.1  | 2.7  |



Proportion of cases with total diagnosis delay(> 3 mths)









†Excluding '08 '09 '10 '11 '12 unknown delay(%) 65.2 50.3 16.9 0.0 11.9

Trends of TB notification rates, all forms and smear +ve.PTB



Proportion of TX with HRZ-E/S among all forms



Median duration of treatment of all forms and hospitalization among PTB



Treatment outcomes of new sputum smear +ve.TB



'08

9.3

'09

4.2

'10

4.2

'11

1.2

'12

1.7

‡ Excluding

unknown Tx(%)