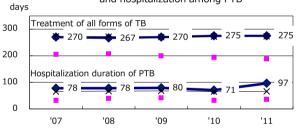

Median duration of treatment of all forms and hospitalization among PTB

Treatment outcomes of new sputum smear +ve.TB

'08

9.3

'09

4.2

'10

4.2