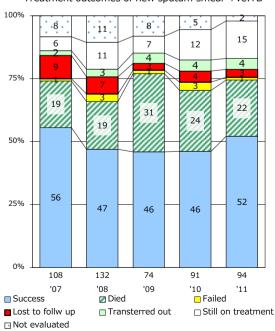

Median duration of treatment of all forms and hospitalization among PTB

Treatment outcomes of new sputum smear +ve.TB

'08

9.3

'09

4.2

'10

4.2