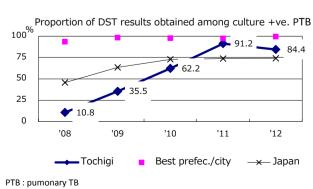

Proportion of cases with total diagnosis delay(> 3 mths)

†Excluding '08 '09 '10 '11 '12 unknown delay(%) 65.2 50.3 16.9 0.0 11.9

Trends of TB notification rates, all forms and smear +ve.PTB

Proportion of TX with HRZ-E/S among all forms