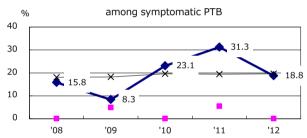

|  |
| TB cases with homeless history                                | 0 | 0.0% (1.6%)   |  |
| Male aged 35-59, without job and receiveing public assistance | 2 | 22.2% (10.8%) |  |

| Trends                        | '08  | '09  | '10  | '11  | '12  |
|-------------------------------|------|------|------|------|------|
| Notified cases                | 82   | 91   | 82   | 78   | 80   |
| Rate per 100,000 population   | 13.8 | 15.4 | 13.9 | 13.3 | 13.8 |
| Sputum smear +ve. pul.cases   | 31   | 30   | 24   | 28   | 24   |
| Rate per 100,000 population   | 5.2  | 5.1  | 4.1  | 4.8  | 4.1  |
| Latent Tuberculosis Infection | 19   | 20   | 14   | 58   | 58   |
| Rate per 100,000 population   | 3.2  | 3.4  | 2.4  | 9.9  | 10.0 |



## Proportion of cases with total diagnosis delay(> 3 mths)









† Excluding '08 '09 '10 '12 '11

63.6

68.3

60.0

51.5

52.5

unknown delay(%)

Trends of TB notification rates, all forms and smear +ve.PTB



Proportion of TX with HRZ-E/S among all forms



Median duration of treatment of all forms and hospitalization among PTB



Treatment outcomes of new sputum smear +ve.TB



'08

unknown Tx(%)

'09

2.0

'10

1.8

'11

4.3

'12

0.0