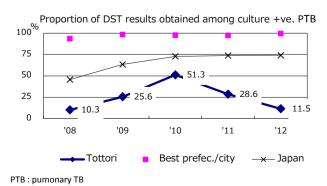

Trends of TB notification rates, all forms and smear +ve.PTB

Proportion of TX with HRZ-E/S among all forms

Median duration of treatment of all forms and hospitalization among PTB

Treatment outcomes of new sputum smear +ve.TB