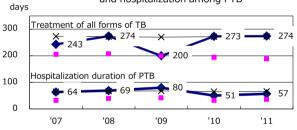

Trends of TB notification rates, all forms and smear +ve.PTB

Proportion of TX with HRZ-E/S among all forms

Median duration of treatment of all forms and hospitalization among PTB

Treatment outcomes of new sputum smear +ve.TB