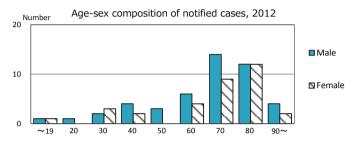

| 0 | 0.0% (5.0%)   |  |
| TB cases with homeless history                                | 0 | 0.0% (1.6%)   |  |
| Male aged 35-59, without job and receiveing public assistance | 2 | 22.2% (10.8%) |  |

| Trends                        | '08  | '09  | '10  | '11  | '12  |
|-------------------------------|------|------|------|------|------|
| Notified cases                | 82   | 91   | 82   | 78   | 80   |
| Rate per 100,000 population   | 13.8 | 15.4 | 13.9 | 13.3 | 13.8 |
| Sputum smear +ve. pul.cases   | 31   | 30   | 24   | 28   | 24   |
| Rate per 100,000 population   | 5.2  | 5.1  | 4.1  | 4.8  | 4.1  |
| Latent Tuberculosis Infection | 19   | 20   | 14   | 58   | 58   |
| Rate per 100,000 population   | 3.2  | 3.4  | 2.4  | 9.9  | 10.0 |



## Proportion of cases with total diagnosis delay(> 3 mths)









† Excluding '08 '09 '10 '12 '11

63.6

68.3

60.0

51.5

52.5

unknown delay(%)

Trends of TB notification rates, all forms and smear +ve.PTB



Proportion of TX with HRZ-E/S among all forms



Median duration of treatment of all forms and hospitalization among PTB



Treatment outcomes of new sputum smear +ve.TB



'08

unknown Tx(%)

'09

2.0

'10

1.8

'11

4.3

'12

0.0