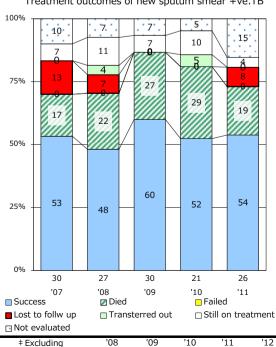

Trends of TB notification rates, all forms and smear +ve.PTB

Proportion of TX with HRZ-E/S among all forms

Median duration of treatment of all forms and hospitalization among PTB

Treatment outcomes of new sputum smear +ve.TB