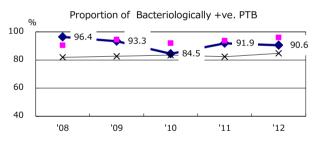

|
| TB cases with homeless history                                | 0 | 0.0% (1.6%)   |  |
| Male aged 35-59, without job and receiveing public assistance | 2 | 22.2% (10.8%) |  |

| Trends                        | '08  | '09  | '10  | '11  | '12  |
|-------------------------------|------|------|------|------|------|
| Notified cases                | 82   | 91   | 82   | 78   | 80   |
| Rate per 100,000 population   | 13.8 | 15.4 | 13.9 | 13.3 | 13.8 |
| Sputum smear +ve. pul.cases   | 31   | 30   | 24   | 28   | 24   |
| Rate per 100,000 population   | 5.2  | 5.1  | 4.1  | 4.8  | 4.1  |
| Latent Tuberculosis Infection | 19   | 20   | 14   | 58   | 58   |
| Rate per 100,000 population   | 3.2  | 3.4  | 2.4  | 9.9  | 10.0 |



## Proportion of cases with total diagnosis delay(> 3 mths)









† Excluding '08 '09 '10 '12 '11

63.6

68.3

60.0

51.5

52.5

unknown delay(%)

Trends of TB notification rates, all forms and smear +ve.PTB



Proportion of TX with HRZ-E/S among all forms



Median duration of treatment of all forms and hospitalization among PTB



Treatment outcomes of new sputum smear +ve.TB



'08

unknown Tx(%)

'09

2.0

'10

1.8

'11

4.3

'12

0.0