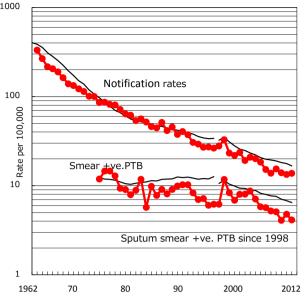

Trends of TB notification rates, all forms and smear +ve.PTB

Proportion of TX with HRZ-E/S among all forms

Median duration of treatment of all forms and hospitalization among PTB

Treatment outcomes of new sputum smear +ve.TB