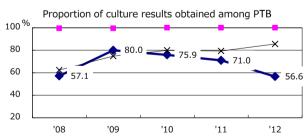

| TB cases with homeless history                                | 0 | 0.0% (1.6%)   |  |
| Male aged 35-59, without job and receiveing public assistance | 2 | 22.2% (10.8%) |  |

| Trends                        | '08  | '09  | '10  | '11  | '12  |
|-------------------------------|------|------|------|------|------|
| Notified cases                | 82   | 91   | 82   | 78   | 80   |
| Rate per 100,000 population   | 13.8 | 15.4 | 13.9 | 13.3 | 13.8 |
| Sputum smear +ve. pul.cases   | 31   | 30   | 24   | 28   | 24   |
| Rate per 100,000 population   | 5.2  | 5.1  | 4.1  | 4.8  | 4.1  |
| Latent Tuberculosis Infection | 19   | 20   | 14   | 58   | 58   |
| Rate per 100,000 population   | 3.2  | 3.4  | 2.4  | 9.9  | 10.0 |



## Proportion of cases with total diagnosis delay(> 3 mths)









† Excluding '08 '09 '10 '12 '11

63.6

68.3

60.0

51.5

52.5

unknown delay(%)

Trends of TB notification rates, all forms and smear +ve.PTB



Proportion of TX with HRZ-E/S among all forms



Median duration of treatment of all forms and hospitalization among PTB



Treatment outcomes of new sputum smear +ve.TB



'08

unknown Tx(%)

'09

2.0

'10

1.8

'11

4.3

'12

0.0